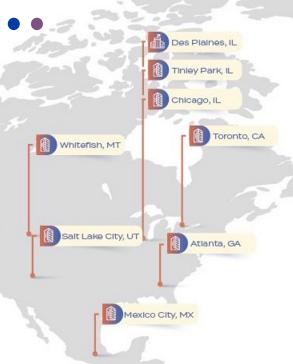

## Payroc at a Glance

Team of 750+ people

-c. - 50-

- 55K Clients
- \$23B+ in Annual Processing Volume
- Global Presence

HQ - Chicago Area Regional offices - Atlanta, GA, Salt Lake City, UT, Whitefish, MT, Toronto Canada, Manchester UK, Mexico City, Mexico