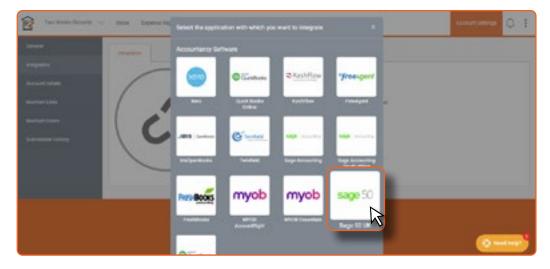

# To integrate an account:

- 1 Log in to Receipt Bank
- 2 Access the 'Integration' section of the 'Account Settings' page
- 3 Press 'Choose Integration'. Click 'Sage 50 UK' and 'Connect to Sage 50'

**4** This will automatically provide a license key and download a program called *'receipt-bank-sage50-connector.exe'* 