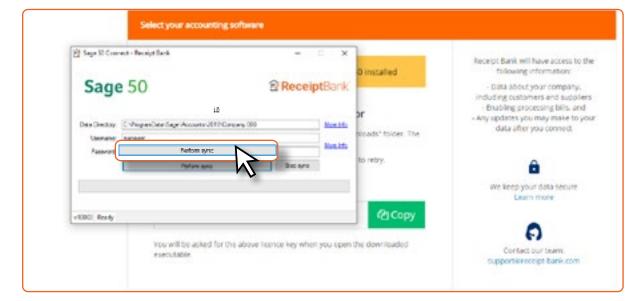

**5** Open the '*receipt-bank-sage50-connector.exe*' program and enter the license key provided

| Sage 50                                                                                                                                                              |                                                                                                                                                            |
|----------------------------------------------------------------------------------------------------------------------------------------------------------------------|------------------------------------------------------------------------------------------------------------------------------------------------------------|
| Connect to Sage 50 Net                                                                                                           | Receipt Bank will have access to the following information:                                                                                                |
| I Sage 50 connector<br>This will likely be at the bottom of this screen or in the "Downloads" folder. The<br>file will be named "receipt-bank-sage50-connector.exe". | Data about your company.<br>Including customers and supplier<br>Enabling processing bils, and<br>Any updates you may make to you<br>data after you connect |
| If your download doesn't start in 5 seconds please click here to retry.                                                                                              | 8                                                                                                                                                          |
| 2. Enter this Licence Key:                                                                                                                                           | We keep your data secure<br>Learn more                                                                                                                     |
| 41b692eb-ed25-4e98-b371-ecde9cfffd0d Copy                                                                                                                            | •                                                                                                                                                          |
| You will be asked for the above licence key when you open the downloaded executable.                                                                                 | Contact our team:<br>support@recelot.bank.com                                                                                                              |

6 You'll be prompted to confirm the Data Directory for the company files you're trying to connect to. Ensure that this correctly states where the company files are stored on your computer. Enter the Username and Password you use to log in to these company files and click 'Perform Sync.' We recommend that you create a separate user called 'Receipt Bank' to perform the integration with.