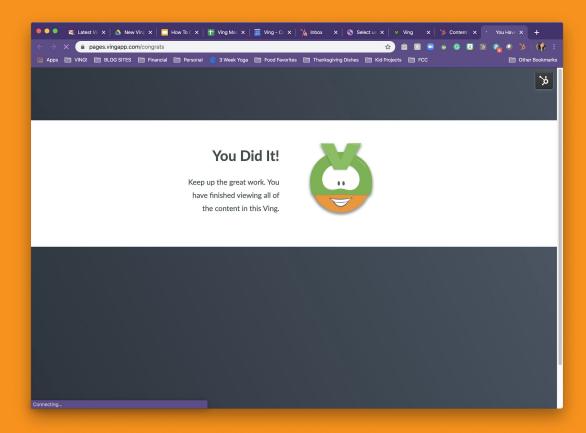

### If you are not logged in you will be navigated to a screen that tells you are done.