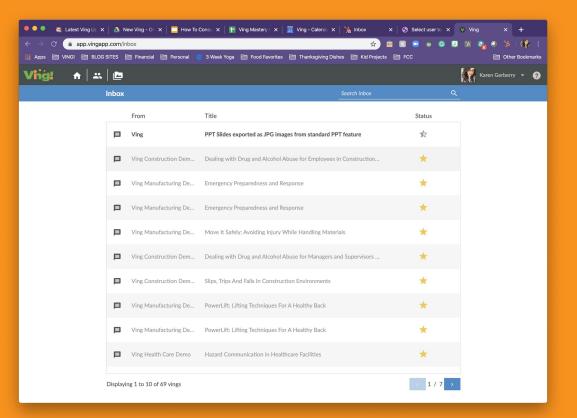

### A done check mark will appear when you are finished viewing the ving.

Once you are done consuming a ving you will be navigated to your inbox, if you are logged in. A gold star will appear next to vings you have completed 100%.

NOTE: After viewing a ving you will get a gold star. After several hours the ving may change to a different progress. Why is this?

MICROBURST SETTINGS: This limits the time you spend viewing a ving and sends you automatic reminders until you complete the entire ving. This setting is set by the person who sent you the ving.

So to keep you moving along, after viewing a ving you will get a gold star. If you come back to your inbox and the gold star is gray and half full you simply have more components to view within the topic.