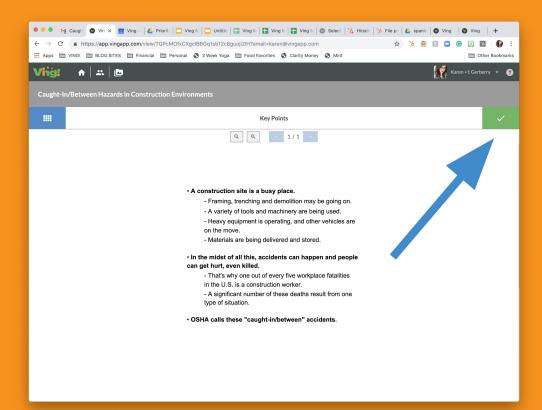

### A done check mark will appear when you are finished viewing the ving.

Once you are done consuming a ving you will be navigated to your inbox, if you are logged in. A gold star will appear next to vings you have completed 100%.