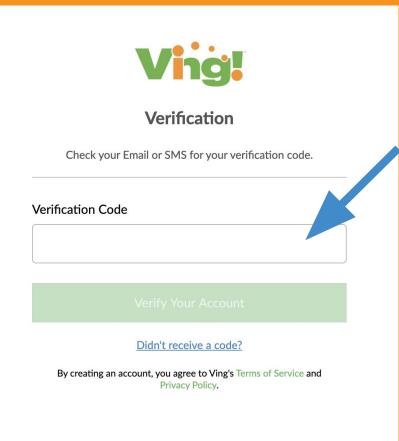

After clicking Sign Up you will be sent a verification code. Put the verification code in here and click Verify Your Account.

If you have a log in you can do so by clicking the Google button or if you're not a Google user you can put in your phone or email.