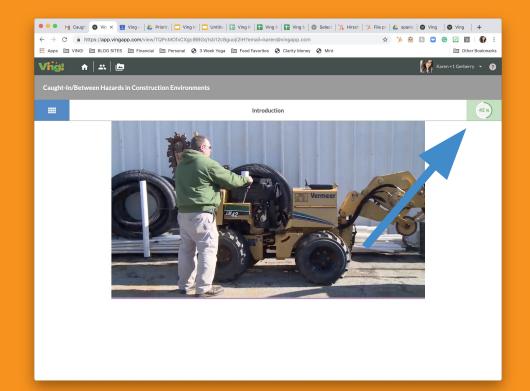

# When you see a green progress circle you must complete the component you are on to 90% before being able to move on.