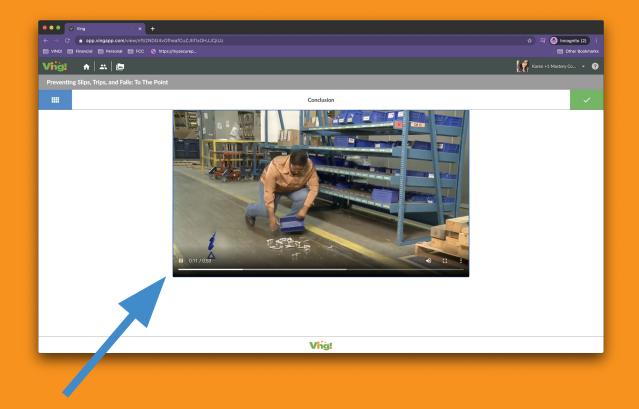

# Now that your account is verified you can start viewing! When viewing a video click the play button.

# When you see a green progress circle you must complete the component you are on to 90% before being able to move on.

### Clicking the next arrow allows you to navigate to the next component.