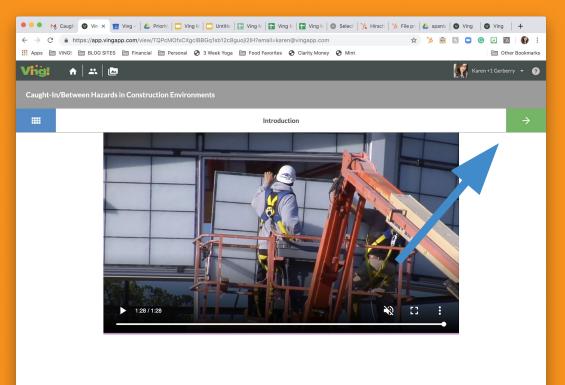

code. Put the verification code in here and click Verify Your Account.



If you have a log in you can do so by clicking the Google button or if you're not a Google user you can put in your phone or email.

| _  | Sign<br>G Sign in V<br>Need a Ving acco | In<br>vith Google |  |
|----|-----------------------------------------|-------------------|--|
| Em | ail or Phone                            |                   |  |
|    | Use Password<br>Forgot Pas              | Magic Link        |  |

# Now that your account is verified you can start viewing! When viewing a video click the play button.



# When you see a green progress circle you must complete the component you are on to 90% before being able to move on.



### Clicking the next arrow allows you to navigate to the next component.



### When viewing PDFs, you can flip through pages by clicking the arrows here.



### A done check mark will appear when you are finished viewing the ving.



Once you are done consuming a ving you will be navigated to your inbox, if you are logged in. A gold star will appear next to vings you have completed 100%.



NOTE: After viewing a ving you will get a gold star. After several hours the ving may change to a different progress. Why is this?



MICROBURST SETTINGS: This limits the time you spend viewing a ving and sends you automatic reminders until you complete the entire ving. This setting is set by the person who sent you the ving.

So to keep you moving along, after viewing a ving you will get a gold star. If you come back to your inbox and the gold star is gray and half full you