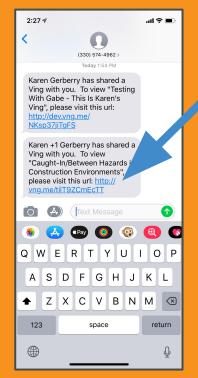

### First click on the link or button in the invitation.

#### Phone

#### Email

If this is your first time, you can either use your Google credentials or click Sign Up to create a username and password.

| Sig            | n In           |
|----------------|----------------|
| G Sign in      | with Google    |
| Need a Ving ac | count? Sign Up |
|                |                |
| Email or Phone |                |
| Email or Phone |                |