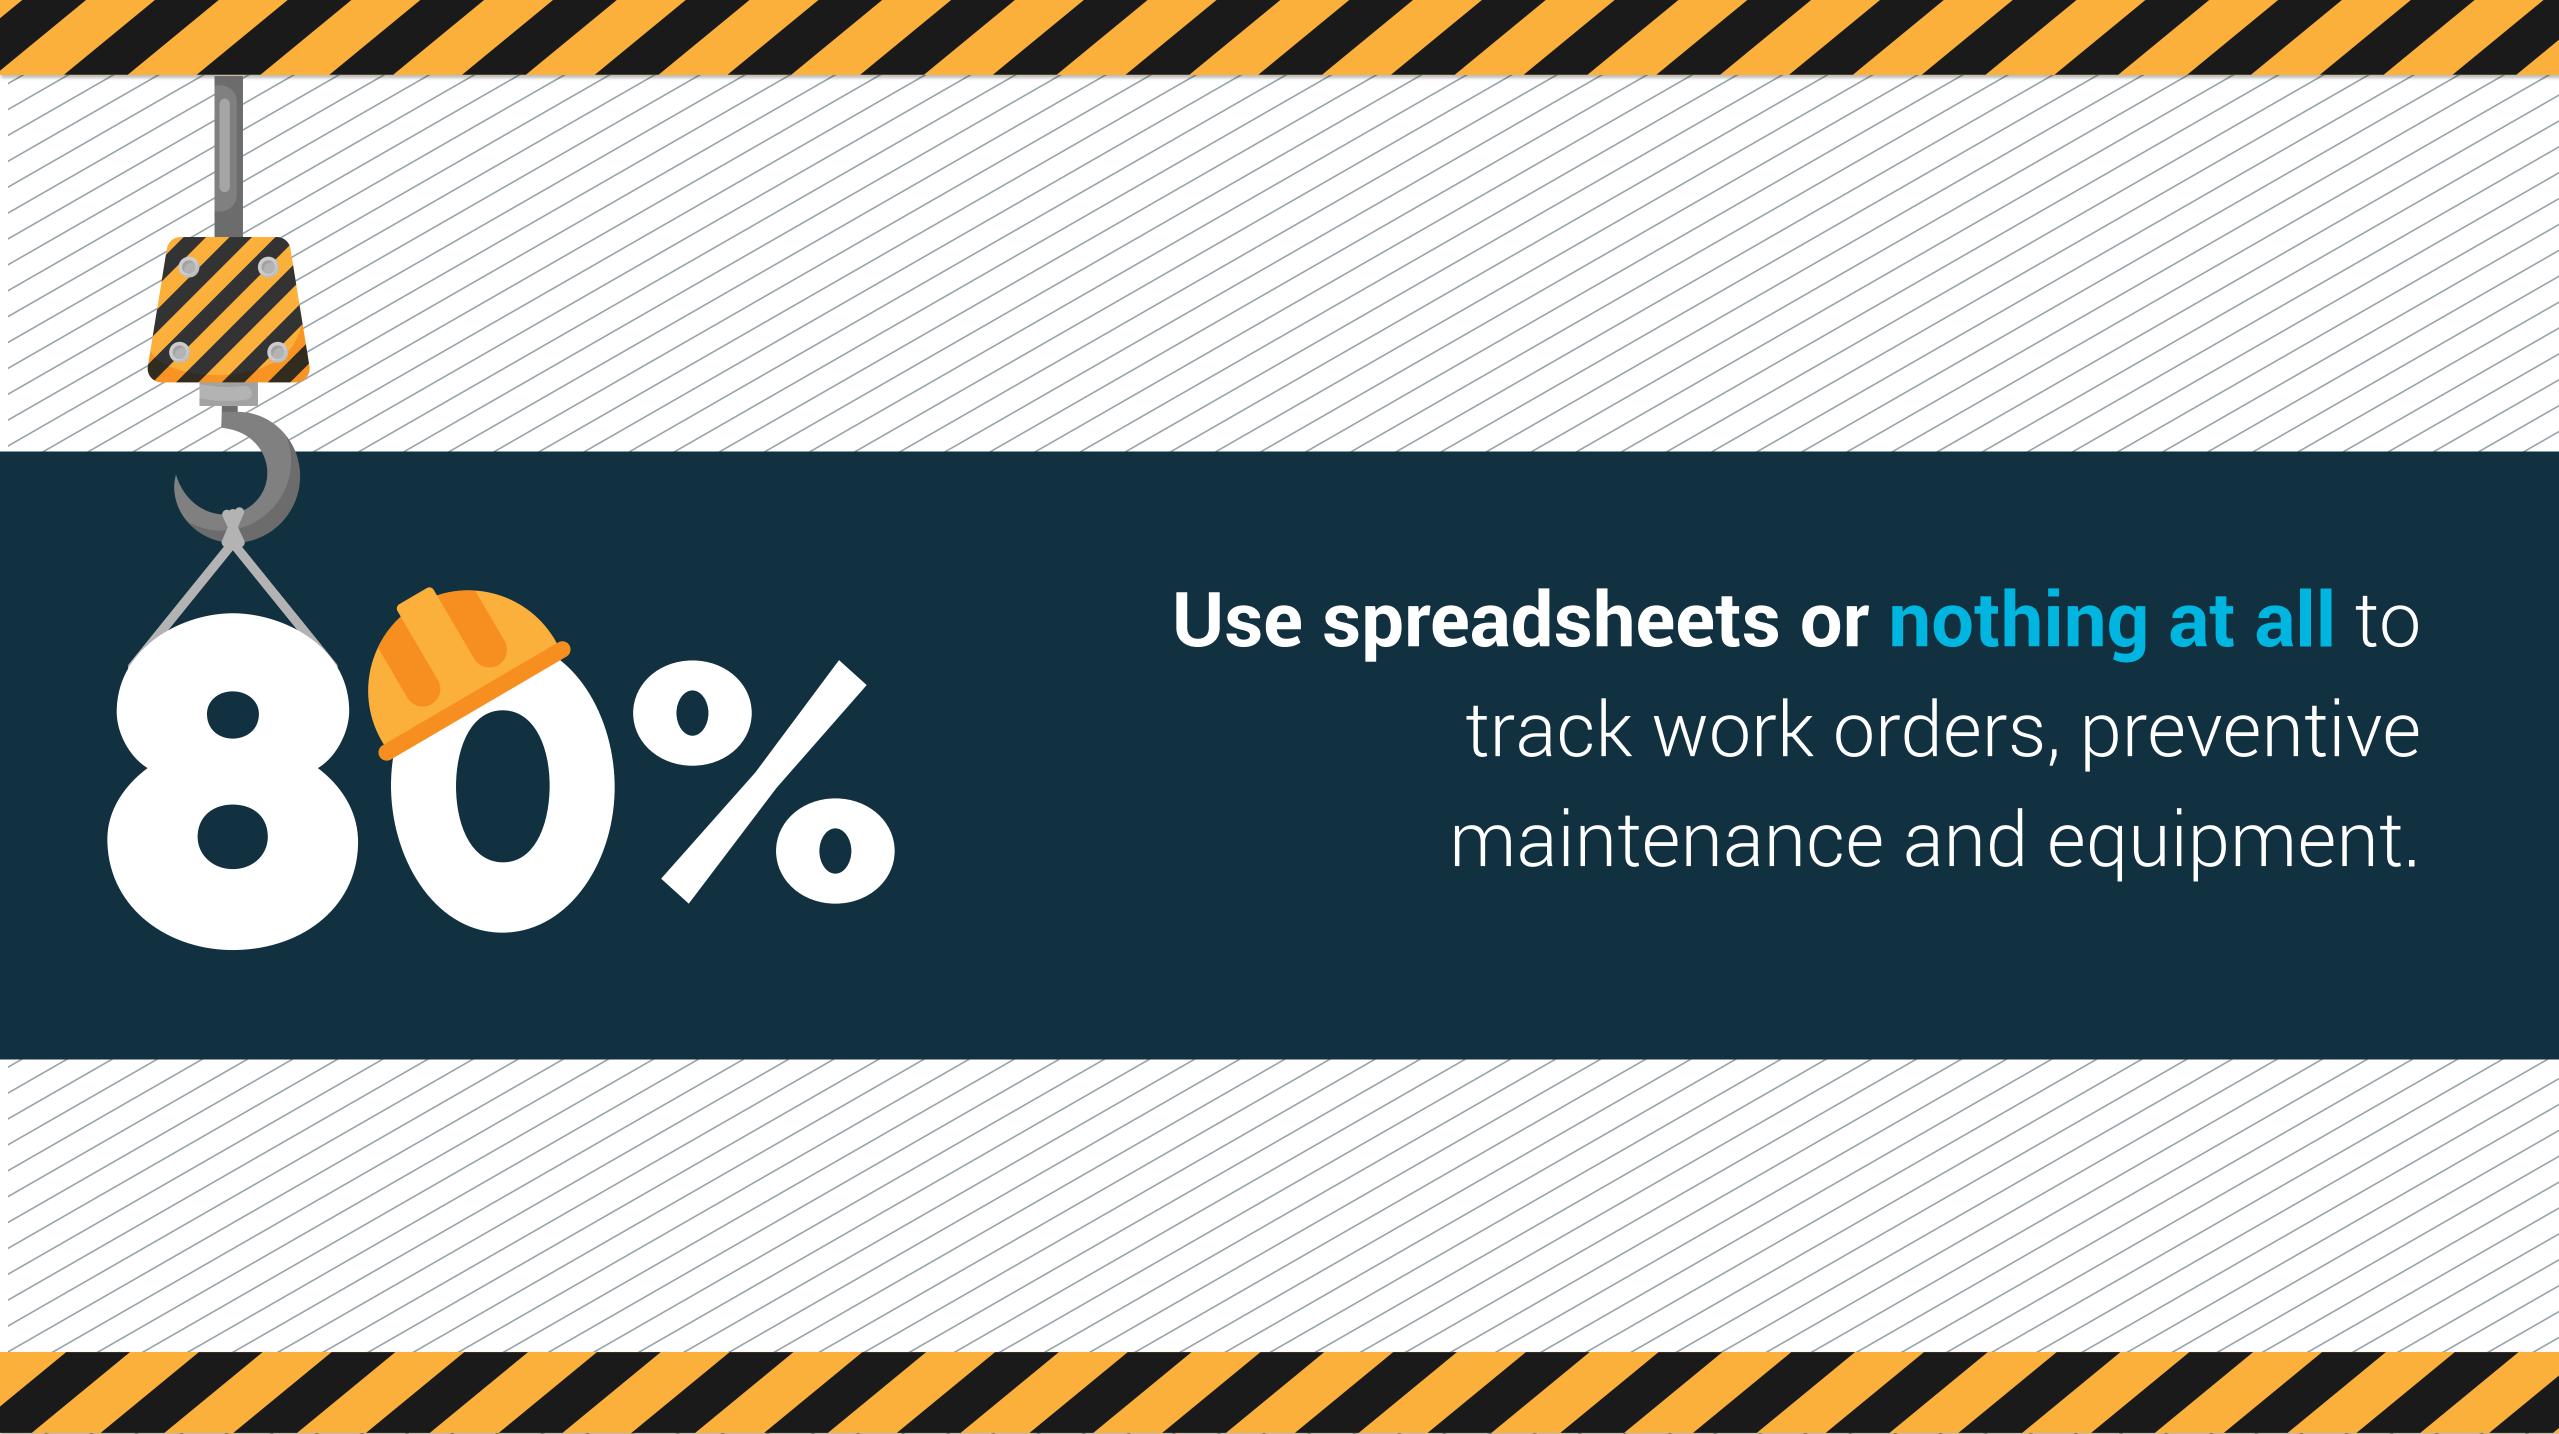

### Are other maintenance and facilities professionals using a CMMS?

Hippo CMMS File Edit View Insert Format Data Tools Add-ons Help All changes saved in Drive

| fx                       |             | 1 |              |   | -           |    |   |   |   |   |   |   |   |   | 1164 | 1 |   |   | T |   |
|--------------------------|-------------|---|--------------|---|-------------|----|---|---|---|---|---|---|---|---|------|---|---|---|---|---|
|                          | A           | 8 | C            | D | E           | E  | G | н | 1 | L | ĸ | Ľ | м | N | 0    | P | Q | R | S | T |
| 1                        |             |   |              |   |             | 14 |   |   |   |   | - |   |   |   |      |   | - | - | 1 |   |
| 3                        |             |   |              |   |             | 1  |   |   |   |   |   |   |   | - |      |   |   |   |   |   |
| 4                        |             |   |              |   |             |    |   |   |   |   |   |   |   |   |      |   |   |   |   |   |
| 5                        |             |   |              |   |             | 1  |   | 1 |   |   |   |   |   |   |      |   |   |   |   |   |
| 6                        |             |   |              |   |             | ]] |   |   |   |   |   | ] |   |   |      |   |   |   |   |   |
| 7                        |             |   |              |   |             | ]] |   |   |   |   |   |   |   |   |      |   |   |   |   |   |
| 8                        |             |   |              |   |             | -  | - | - |   |   |   |   |   | _ |      | - | - |   | - |   |
| 10                       |             |   |              |   |             |    |   |   |   |   |   |   |   | - |      |   |   |   |   |   |
| 11                       |             |   |              |   |             | 7  |   | - |   |   |   |   |   | - |      | - |   |   |   |   |
| 8<br>9<br>10<br>11<br>12 |             |   |              |   |             |    |   |   |   |   |   |   |   |   |      |   |   |   |   |   |
| 13                       |             |   |              |   |             |    |   |   |   |   |   |   |   |   |      |   |   |   |   |   |
| 13<br>14<br>15<br>16     |             |   |              |   |             |    |   |   |   |   |   |   |   |   |      |   |   |   |   |   |
| 15                       |             |   |              |   |             |    |   |   |   |   |   |   | 1 |   |      |   |   |   |   |   |
| 10                       |             |   |              |   |             |    | 1 |   |   |   |   |   |   |   |      |   |   |   |   |   |
| 18                       |             |   |              |   |             |    |   |   |   |   |   |   |   |   |      |   |   |   |   |   |
| 19                       |             |   |              |   |             |    |   |   |   |   |   |   |   |   |      |   |   |   |   |   |
| 20                       |             |   | Using Excel? |   |             |    |   |   |   |   |   |   |   |   |      |   |   |   |   |   |
| 21                       |             | - |              |   |             |    |   |   |   |   |   |   |   |   |      |   |   |   |   |   |
| 22                       |             |   |              |   |             |    |   |   |   |   |   |   |   |   |      |   |   |   | 1 |   |
| 24                       |             |   |              |   |             |    |   |   |   |   |   |   |   |   |      |   |   |   |   |   |
| 25                       |             |   |              |   |             |    |   |   |   |   |   |   |   |   |      | - |   |   |   |   |
| 26                       |             |   |              |   |             |    |   |   |   |   |   |   |   |   | -    | - |   |   |   |   |
| 27                       |             |   |              |   |             |    |   |   |   |   |   |   |   |   |      |   |   |   |   |   |
| 28                       |             |   |              |   |             |    |   |   |   |   |   |   |   |   |      |   |   |   |   |   |
| 29                       |             |   |              |   |             | T  | 1 |   |   | I | 1 |   | 1 | T |      |   | - | - |   |   |
| 31                       |             |   |              |   |             |    |   |   |   |   |   |   |   |   |      |   |   |   |   |   |
| 32                       |             |   |              |   |             |    |   |   |   |   |   |   |   |   |      |   |   |   |   |   |
| 33                       |             |   |              |   |             |    |   |   |   |   |   |   |   |   |      |   |   |   |   |   |
| 34                       |             |   |              |   |             |    |   |   |   |   |   |   |   |   |      |   |   |   |   |   |
| 35                       |             |   |              |   |             | -  |   |   |   |   |   |   |   |   |      |   |   |   |   |   |
| 37                       |             |   |              |   |             |    |   |   |   |   |   |   |   |   |      |   |   |   |   |   |
| 38                       |             |   |              |   |             |    |   |   |   |   |   |   |   |   |      |   |   |   |   |   |
| 39                       |             |   |              |   |             |    |   |   |   |   |   |   |   |   |      |   |   |   |   |   |
| 40                       |             |   |              |   |             |    |   |   |   |   |   |   |   |   |      |   |   |   |   |   |
| 41                       |             |   |              |   |             |    |   |   |   |   |   |   |   |   |      |   |   |   |   |   |
| 42                       |             |   |              |   | 1           | 1  |   |   |   |   |   |   |   | - |      |   |   |   |   |   |
| 43<br>44                 |             |   |              |   | 5 J<br>10 5 |    |   |   |   |   |   |   | 1 | - |      |   |   |   |   |   |
| 45                       |             |   |              |   |             | 1  |   |   |   |   |   |   |   |   |      |   |   |   |   |   |
| 46                       |             |   |              |   |             |    |   |   |   | _ |   |   |   |   |      |   |   |   |   |   |
| 47                       |             |   |              |   |             |    |   |   |   |   |   |   |   |   |      | - |   |   |   |   |
| Н                        | +  Sheet1 - |   |              |   |             |    |   |   |   |   |   |   |   |   |      |   |   |   |   |   |