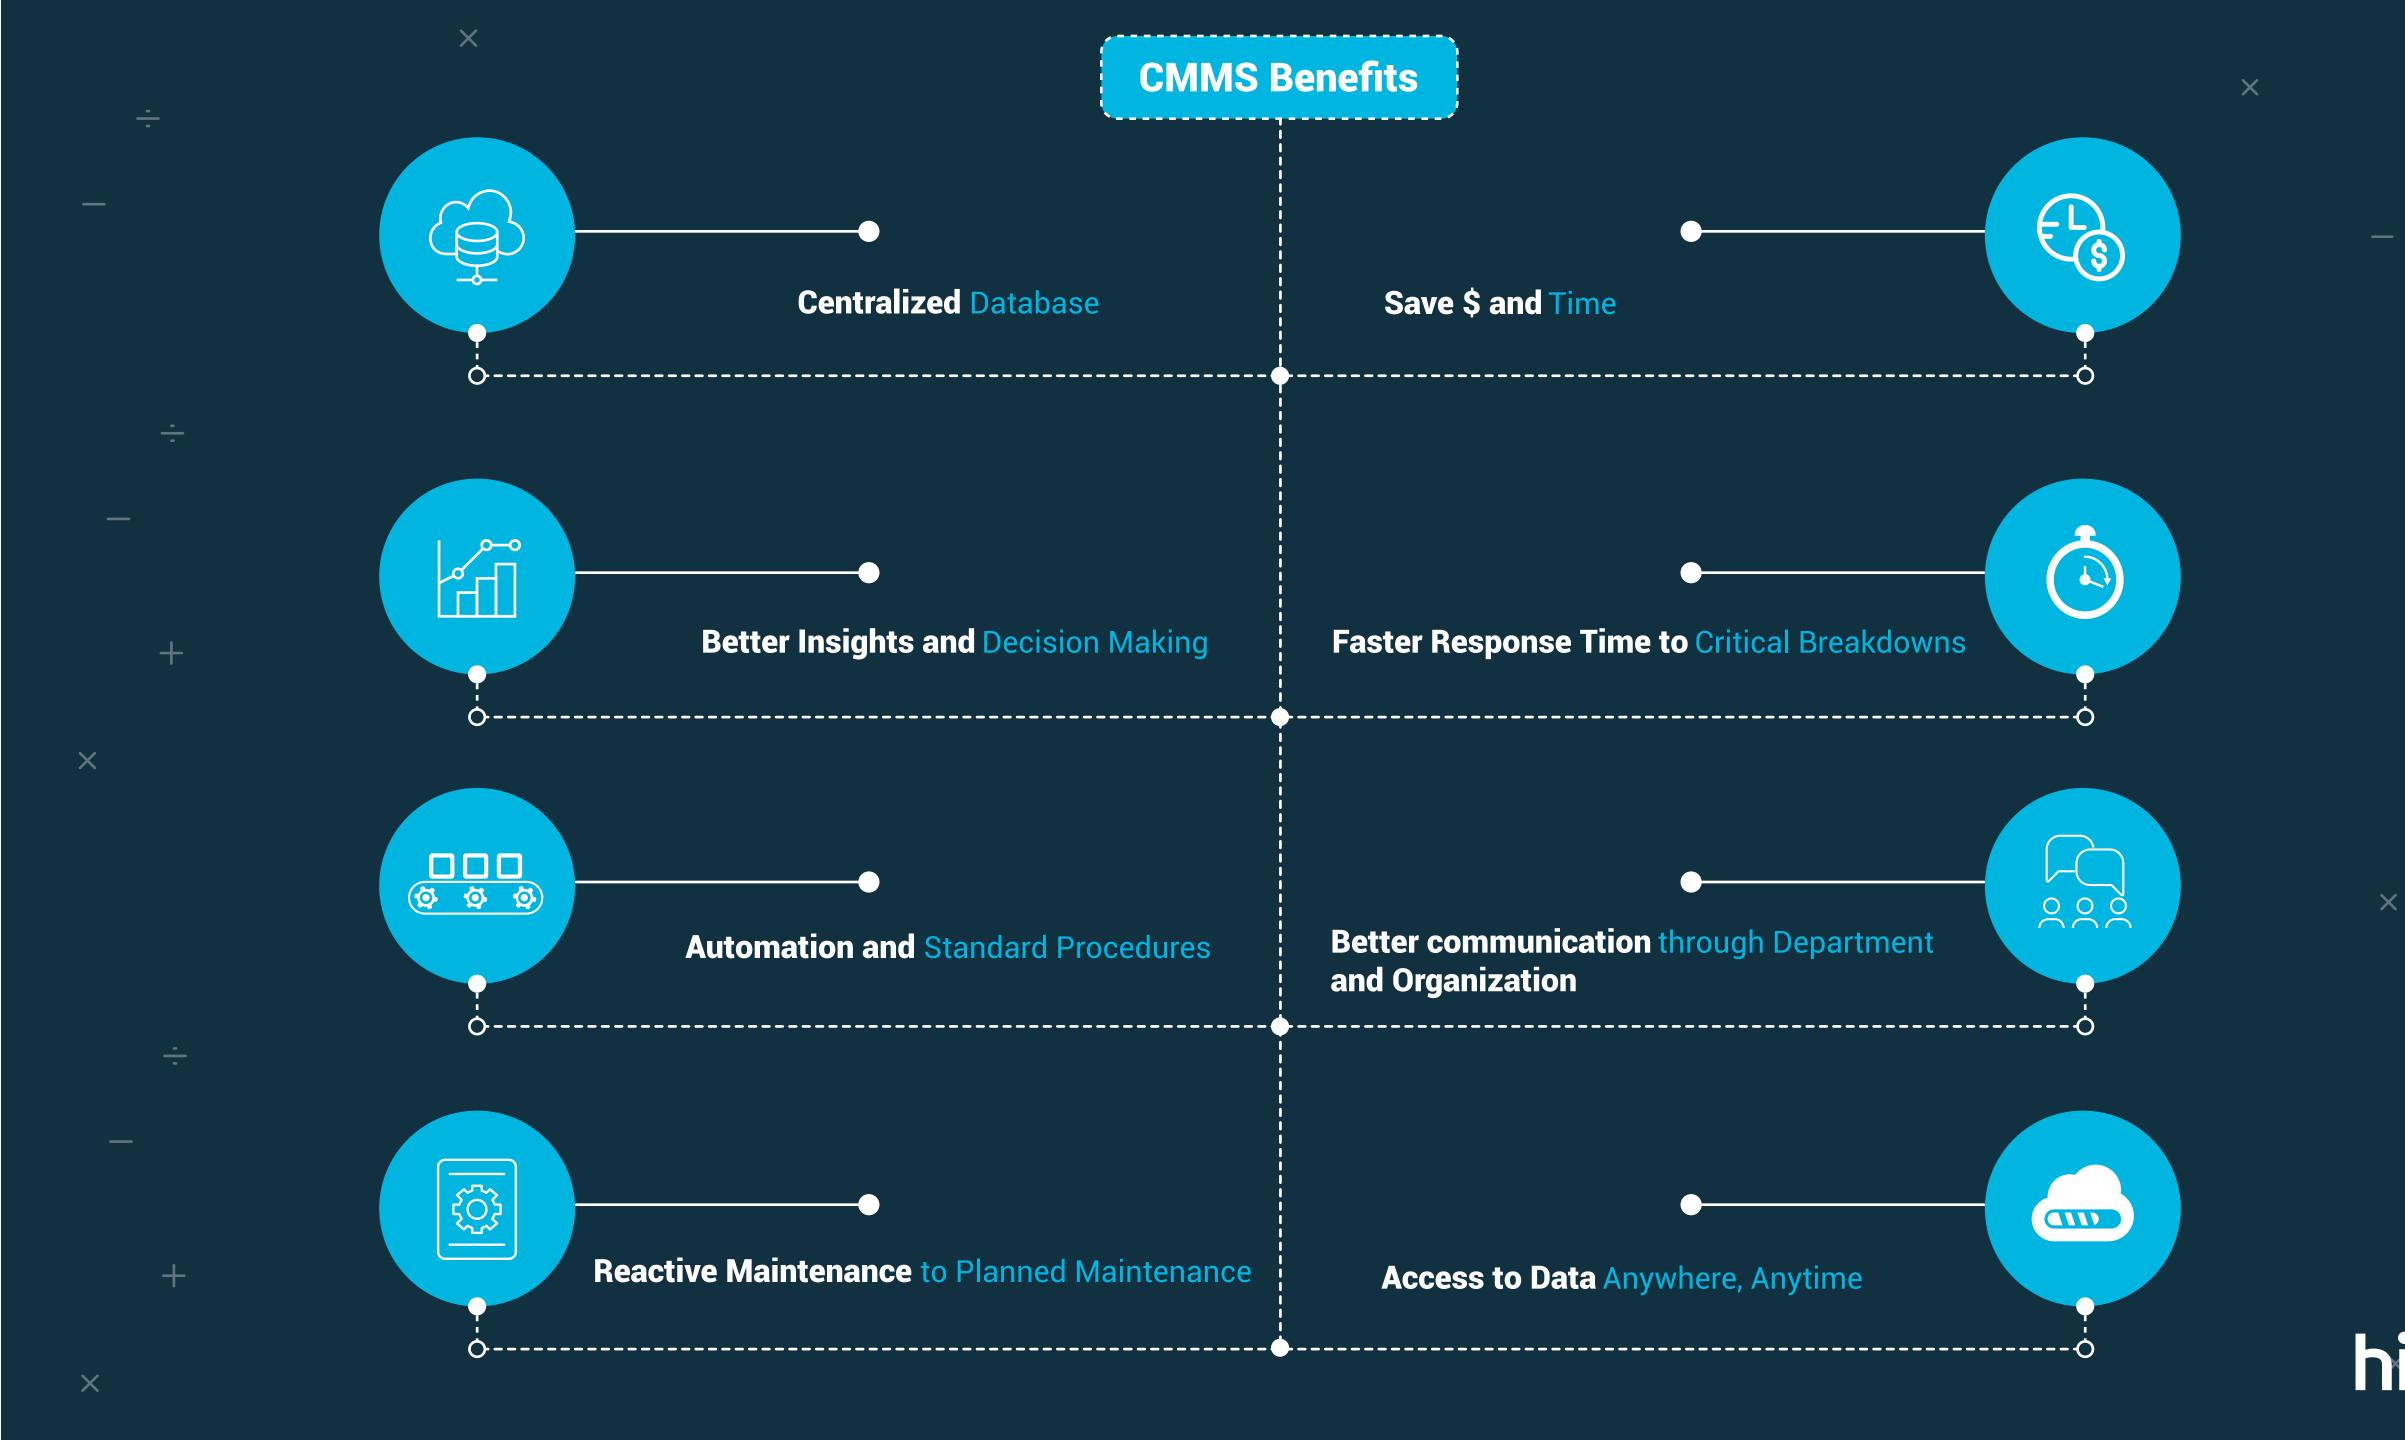

|                 |

### Forbes

### "Why Excel reporting is bad for your business"









### Harvard

"Economics study conducted by Harvard led to questionable calculations for global fiscal policy due to spreadsheet errors"







Labor Intensive



hippo









×

<del>.</del>

+

÷

+

**··** 

+

\_

X

×





# Learn how CMMS will improve the way you manage maintenance.

### Schedule a free Demo!