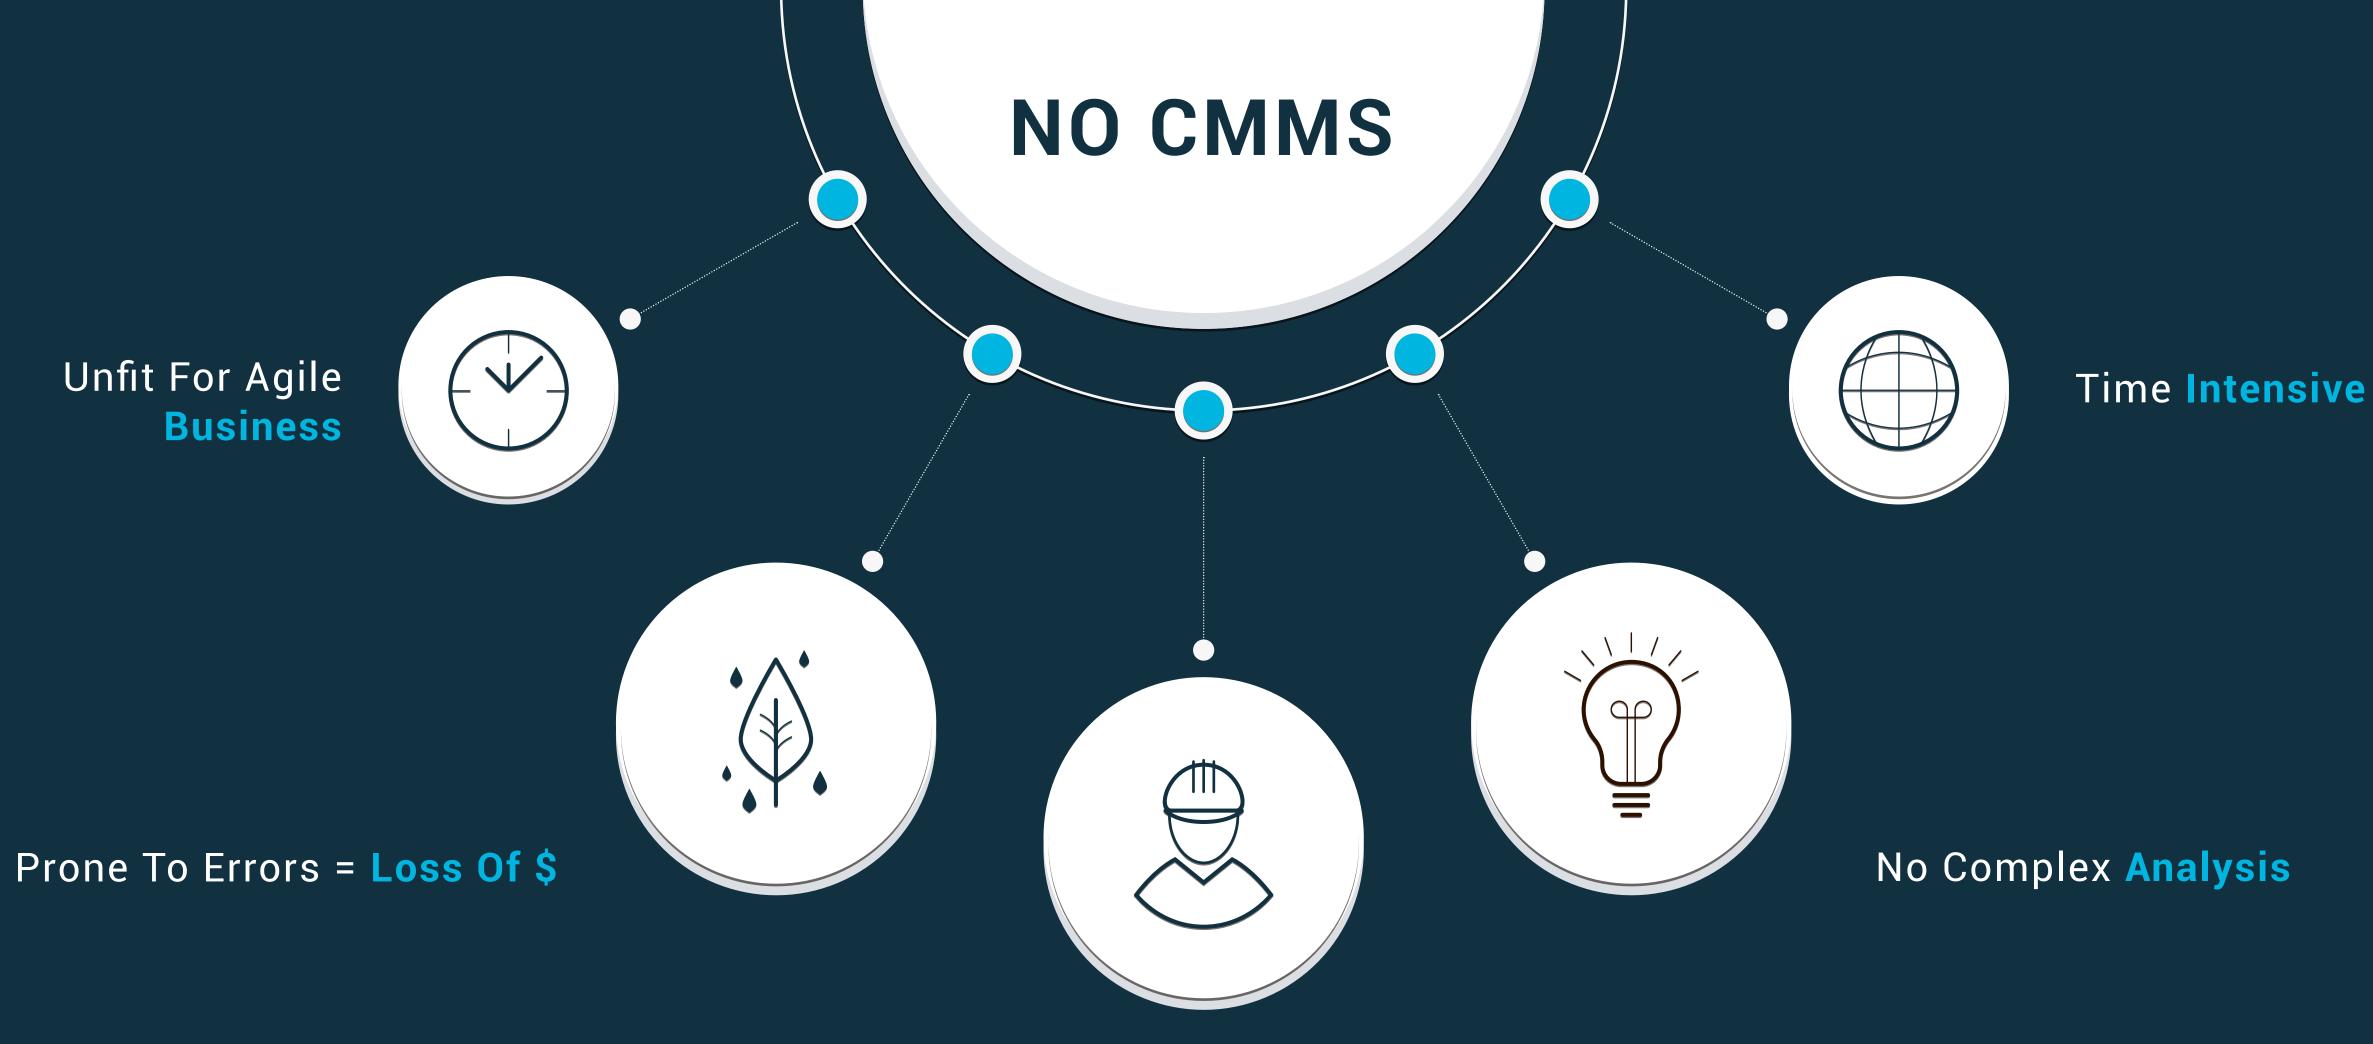

### Maintenance department falling apart?

# **Too many equipment failures?**

# Work orders piling up?

## Preventive maintenance not getting done?