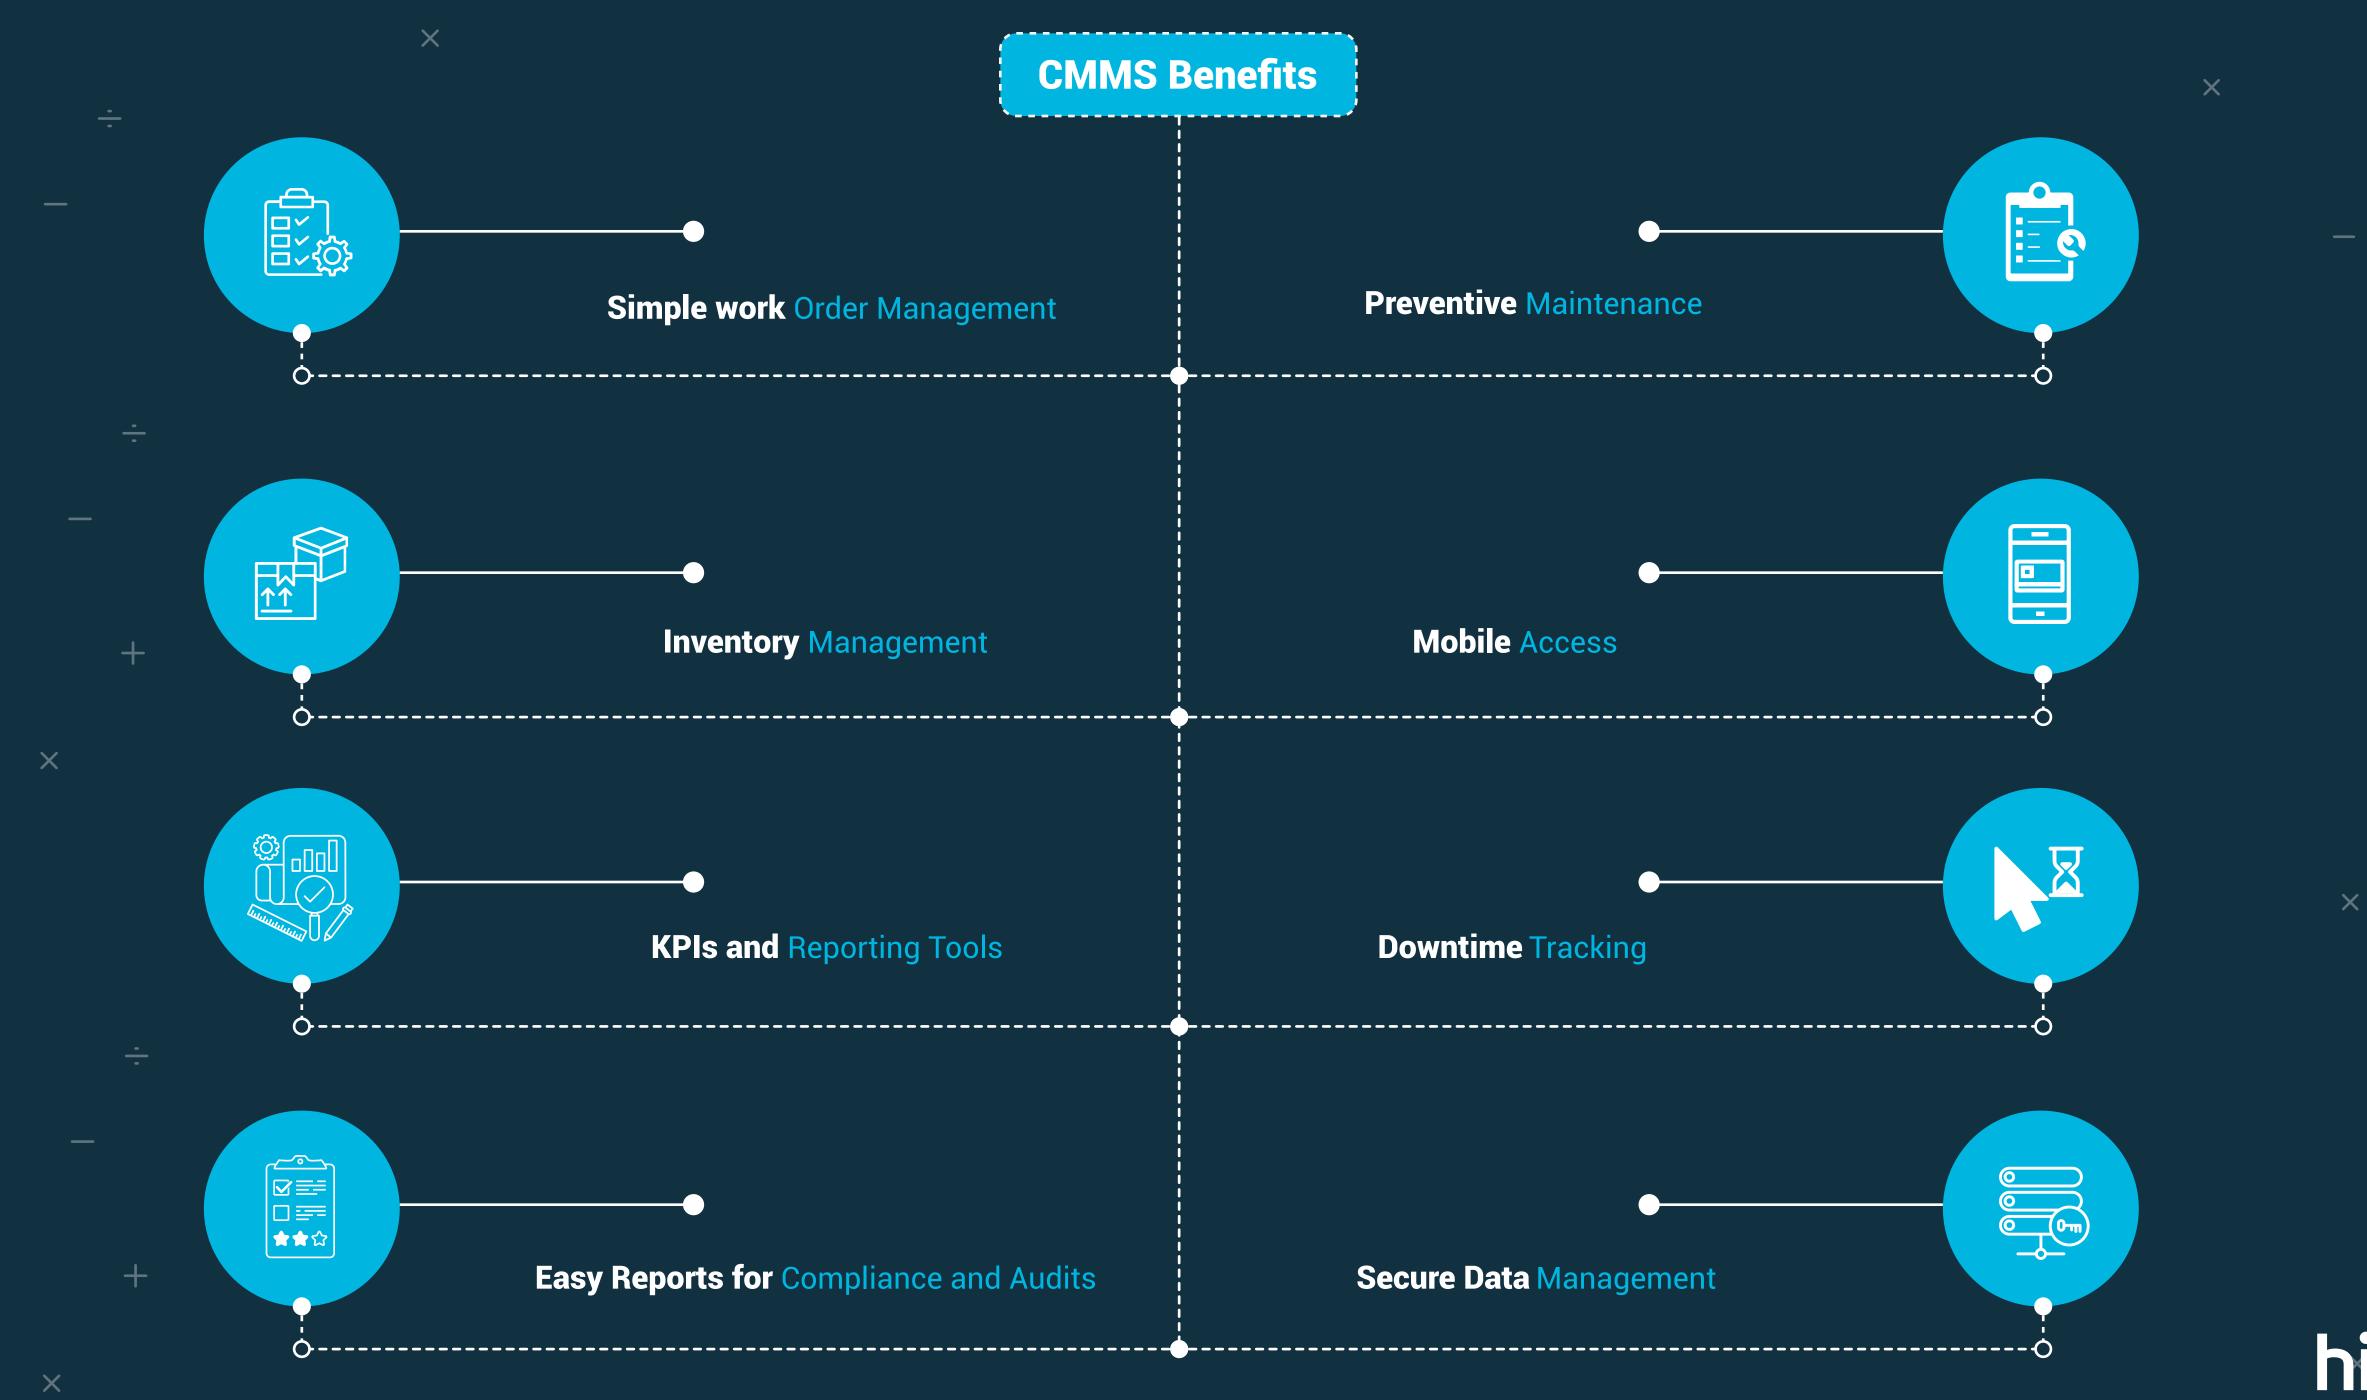

|                 |

### Forbes

### "Why Excel reporting is bad for your business"









### Harvard

"Economics study conducted by Harvard led to questionable calculations for global fiscal policy due to spreadsheet errors"







Labor Intensive



hippo









×

<del>.</del>

+

÷

+

**··** 

+

\_

X

×





# Learn how CMMS will improve the way you manage maintenance.

### Schedule a free Demo!