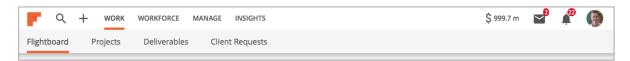

## **Secondary Navigation Menu:** Flightboard

The *Flightboard* tab shows all active and in-progress work on one screen. View work order status, service provider updates, and at-risk work orders. Easily track all your work from this tab.