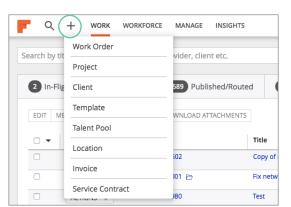

## e. Magnifying glass

Search by provider, work order, request, location, and custom fields. Quickly find the category you want to search by.

| • |                        |             |            |            |
|---|------------------------|-------------|------------|------------|
|   | Search By 🔺 Work order | ID or Title |            |            |
|   | Search for category    | ٩           | hed/Routed | 6          |
|   | Provider               |             |            |            |
|   | Work order             | ~           | ACHMENTS   |            |
|   | Request                |             |            |            |
|   | Location               |             | T          | itle       |
|   | Access key             |             | 0          | lopy of ca |
|   | AirTel                 |             | F          | ix networ  |
|   | Allowed Values         |             | Т          | est        |

#### f. + Icon

Access the quick create drop down. From here you can create new items. Access the *Quick Create* menu on every page.