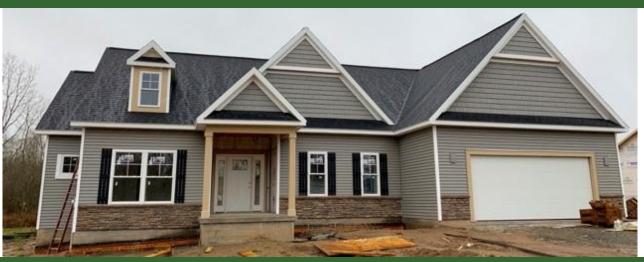

## Lot #80 65 Copper Beech Run, Fairport, NY 14450

MLS # R1205785

## Welcome to the Douglas 1752 SF- 3 BR, 2 Bath Home

## **FEATURING**

- Nice Open Floor Plan
- Upgraded Siding/Windows
- Zero Step Entry
- Stone veneer accents
- Granite C-tops Kitchen/Baths
- Gas Fireplace
- Heat pump Heat/A/C
- 9' Ceilings / Specialty ceilings
- Upgraded Master Bath
- Bench in Mud hall
- Appliances pkg.
- Lawn / Paved Driveway/ Starter landscaping
- Lot Size 121' X 200' .52 Acres
- Many More Builder Upgrades