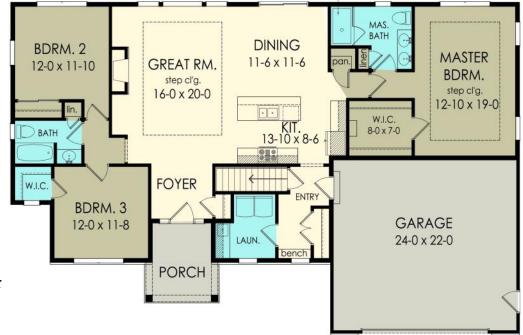

## Welcome to the Douglas 1752 SF- 3 BR, 2 Bath Home

## **FEATURING**

- Nice Open Floor Plan
- Upgraded Siding/Windows
- Zero Step Entry
- Stone veneer accents
- Granite C-tops Kitchen/Baths
- Gas Fireplace
- Heat pump Heat/A/C
- 9' Ceilings / Specialty ceilings
- Upgraded Master Bath
- Bench in Mud hall
- Appliances pkg.
- Lawn / Paved Driveway/ Starter landscaping
- Lot Size 121' X 200' .52 Acres
- Many More Builder Upgrades