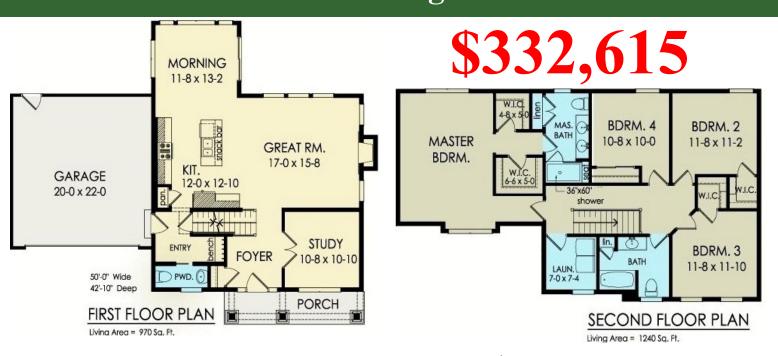

## Site #12, 251 Woodsview Dr., Webster NY 14580

MLS #R1069975

The Ellington II

This airy, open-concept, 2 story home includes 4 Bedrooms, 2 1/2 Baths, Great Room w/ Gas Fireplace, White Cabinets w/ oversized Island & upgraded Quartzite C-tops, First floor study w/ French Doors, 9' 1st Floor Ceilings, Built-In Mudroom Cubbies, Laminate Fooring, Upgraded Lighting, Central A/C, Appliance pkg., Tankless H2O Heater, Basement Slab Plumbing for future Full Bath. A Seeded Lawn, Blacktop Driveway and Landscaping pkg. complete this .68 acre Premium Homesite overlooking Forever Wild.