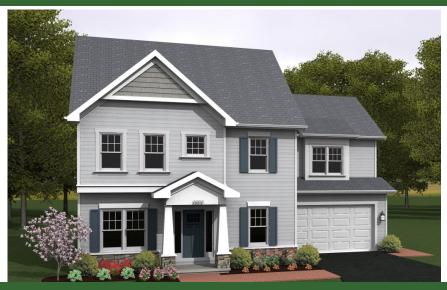

## Site #12, 251 Woodsview Dr., Webster NY 14580

MLS #R1069975

The Ellington II

This airy, open-concept, 2 story home includes 4 Bedrooms, 2 1/2 Baths, Great Room w/ Gas Fireplace, White Cabinets w/ oversized Island & upgraded Quartzite C-tops, First floor study w/ French Doors, 9' 1st Floor Ceilings, Built-In Mudroom Cubbies, Laminate Fooring, Upgraded Lighting, Central A/C, Appliance pkg., Tankless H2O Heater, Basement Slab Plumbing for future Full Bath. A Seeded Lawn, Blacktop Driveway and Landscaping pkg. complete this .68 acre Premium Homesite overlooking Forever Wild.