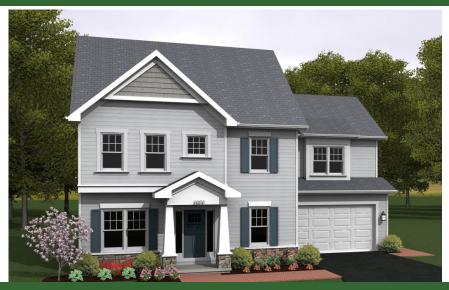

## Site #8, 244 Woodsview Dr., Webster NY 14580 MLS #R1090955

The Ellington II

This airy, open-concept, 2 story home includes 4 Bedrooms, 2 1/2 Baths, Great Room w/ Gas Fireplace, Morning Room with Cathedral Ceiling, White Cabinets w/ oversized Island & upgraded Quartzite C-tops, First floor study w/ French Doors, 9' 1st Floor Ceilings, Built In Bench with Wainscoting & Hooks, Laminate Fooring, Upgraded Lighting, Central A/C, Appliance pkg., Tankless H2O Heater, Basement Slab Plumbing for future Full Bath. A Seeded Lawn, Blacktop Driveway and Landscaping pkg.