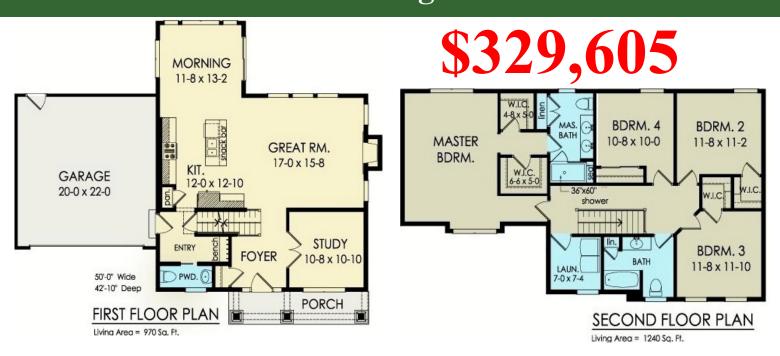

## Site #8, 244 Woodsview Dr., Webster NY 14580 MLS #R1090955

The Ellington II

This airy, open-concept, 2 story home includes 4 Bedrooms, 2 1/2 Baths, Great Room w/ Gas Fireplace, Morning Room with Cathedral Ceiling, White Cabinets w/ oversized Island & upgraded Quartzite C-tops, First floor study w/ French Doors, 9' 1st Floor Ceilings, Built In Bench with Wainscoting & Hooks, Laminate Fooring, Upgraded Lighting, Central A/C, Appliance pkg., Tankless H2O Heater, Basement Slab Plumbing for future Full Bath. A Seeded Lawn, Blacktop Driveway and Landscaping pkg.