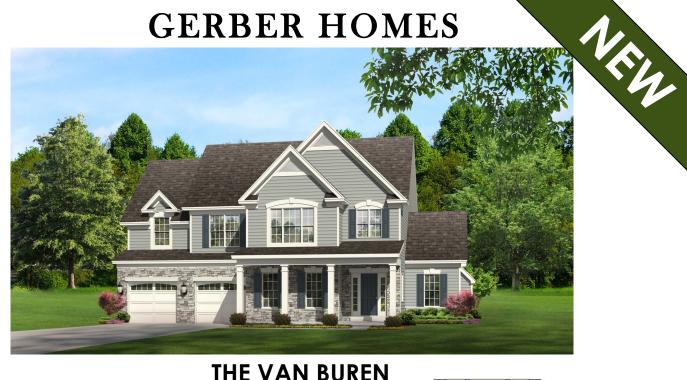

## **GERBER HOMES**

2311 SF

STORAGE

12-2 x 5-8

**GARAGE** 

24-0 x 20-0

**FAMILY** DINING

13-8 x 12-4

13-4 x 12-4

STUDY

13-8 x 10-10

GREAT RM.

18-4 x 15-0

2 STY FOYER 5