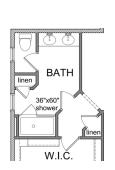

## • Fireplace

Opt. Items...

 Upgraded Exterior (Garage Windows/Vinyl Shakes/Gable accents/ Stone)

Shown w/ the following

- Double sinks Main Bath
- Bench in Foyer/Mud Rm.
- Alt. Master Bath layout

Alt. Mbath Layout

W.I.C.

**ENTRY** 

This sheet is for illustrative purposes only and is not part of a legal contract. Dimensions shown are approximate and may vary from completed structure.