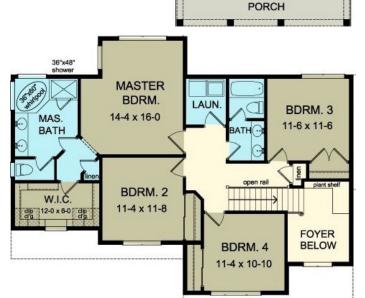

## 1st Floor 1110 SF

## 2nd Floor: 1201SF

W- 56'8""

D-- 45'8"

**FAMILY** DINING

13-8 x 12-4

13-4 x 12-4

STUDY

13-8 x 10-10

GREAT RM.

18-4 x 15-0

2 STY FOYER 5