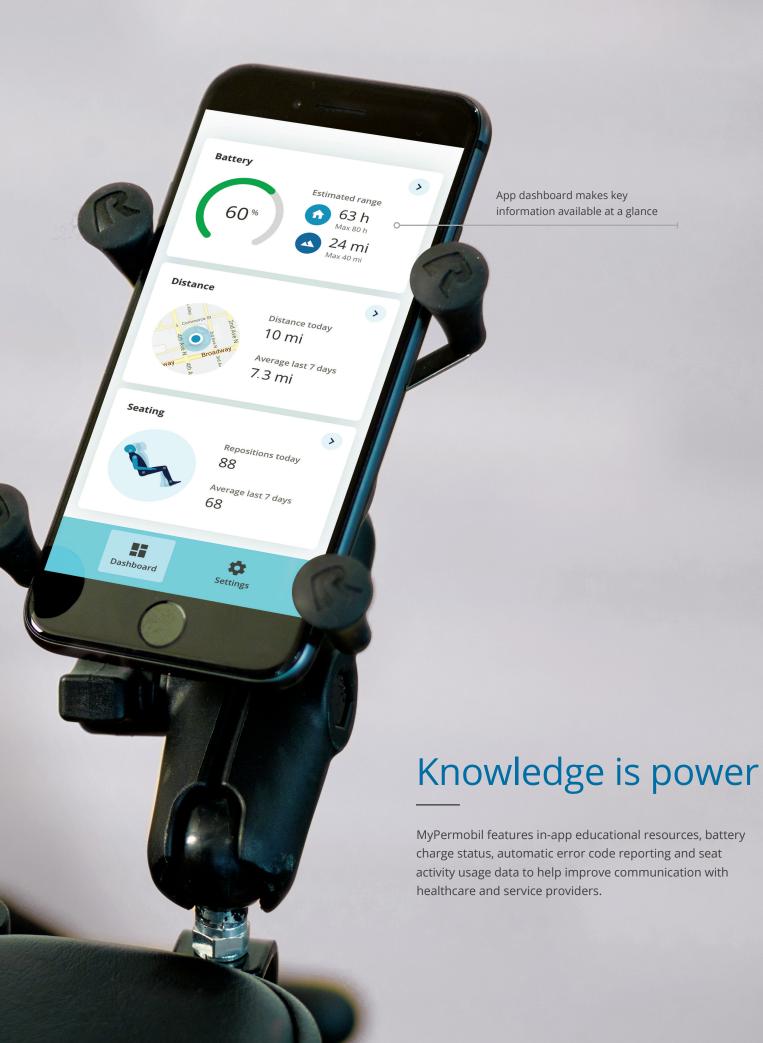

## MyPermobil app

MyPermobil helps you get more out of your power wheelchair by sending relevant status updates directly to your smartphone in real time.

Battery status and travel range estimates help you know how far you can go

Take the pressure off with meaningful insights into your power seat function usage

See how far you've come by reviewing your travel history

Integrated map illustrates daily and historic travel behavior

## Travel with confidence

From where you've been to where you want to go, the MyPermobil app helps guide your power wheelchair journey. Combining in-app estimated battery range travel distances with the integrated map empowers you to go further with confidence.