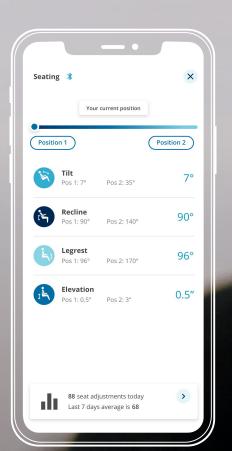

Take the pressure off with meaningful insights into your power seat function usage

See how far you've come by reviewing your travel history

Integrated map illustrates daily and historic travel behavior