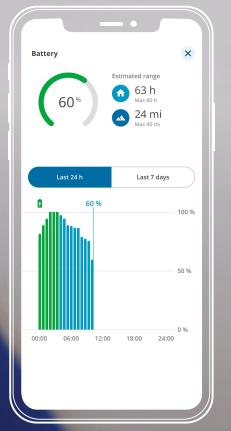

## MyPermobil app

MyPermobil helps you get more out of your power wheelchair by sending relevant status updates directly to your smartphone in real time.

Battery status and travel range estimates help you know how far you can go

## Travel with confidence

From where you've been to where you want to go, the MyPermobil app helps guide your power wheelchair journey. Combining in-app estimated battery range travel distances with the integrated map empowers you to go further with confidence.