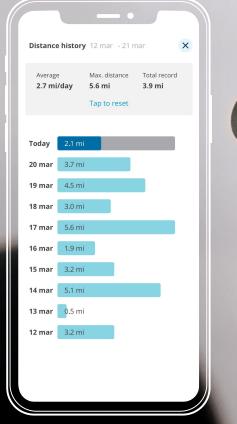

Take the pressure off with meaningful insights into your power seat function usage

See how far you've come by reviewing your travel history

Integrated map illustrates daily and historic travel behavior

## Travel with confidence

From where you've been to where you want to go, the MyPermobil app helps guide your power wheelchair journey. Combining in-app estimated battery range travel distances with the integrated map empowers you to go further with confidence.