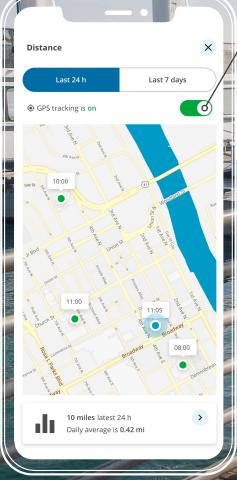

Take the pressure off with meaningful insights into your power seat function usage

See how far you've come by reviewing your travel history

Integrated map illustrates daily and historic travel behavior

## Travel with confidence

From where you've been to where you want to go, the MyPermobil app helps guide your power wheelchair journey. Combining in-app estimated battery range travel distances with the integrated map empowers you to go further with confidence.

MyPermobil connectivity comes standard on all new M & F-Series Corpus & Corpus VS models. Download the app to get started today.

Easy to enable or disable GPS tracking

Available on the App Store