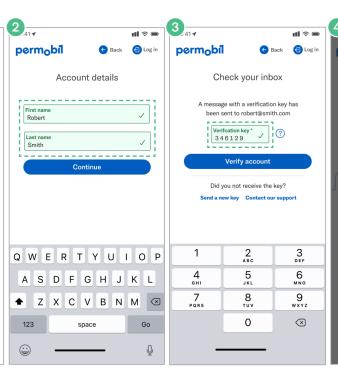

#### Create account

Create your account

Get started with MyPermobil.

In the process you will get the option to

activate your power wheelchair

immediately or at a later date.

Continue

9:41 ◀

#### **Activate**

Enter email address

Enter your name

Check email, click "Verify" in email (if opened on same device as MyPermobil app) and follow prompts

- OR -

Enter verification code found in email, tap "Verify account"