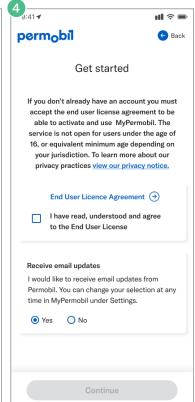

### **Getting started**

Confirm with provider that wheelchair was ordered with Permobil Connect

Download MyPermobil on your Android or Apple phone

Click on activate a new wheelchair

Choose your region

Read/accept MyPermobil policy