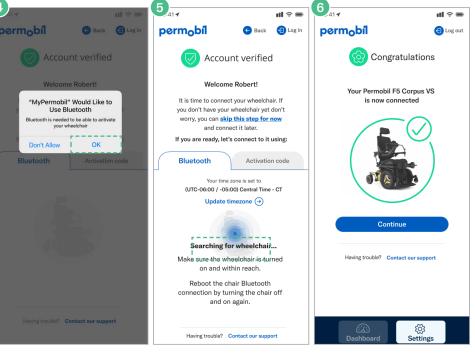

Accept to allow Bluetooth<sup>™</sup>, and turn on vour wheelchair

You may need to turn your You are connected! wheelchair off and on again to reboot your chair's Bluetooth connection

You may also activate via the activation code if there is difficulty with Bluetooth connection.