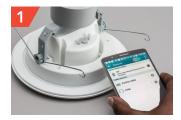

## Easily install in 4 simple steps

Pair first speaker light (MASTER) to your Bluetooth®-enabled device prior to installation.

Sync additional (SATELLITE) units (up to 7) to MASTER unit prior to installation.