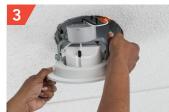

## Easily install in 4 simple steps

Pair first speaker light (MASTER) to your Bluetooth®-enabled device prior to installation.

Sync additional (SATELLITE) units (up to 7) to MASTER unit prior to installation.

Disconnect power at the circuit breaker, then install to recessed housing.

Reconnect power at circuit breaker, use light as usual, and enjoy music from any streaming service you like.