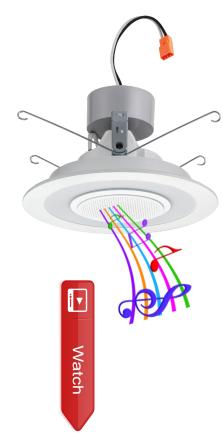

# Perfect Marriage of Light and Sound

Our recessed 6SL Wireless LED Speaker Downlight module provides an easy and efficient way to light up a room and enjoy music for the entire family. It's perfect to retrofit into existing 6" downlight cans or new construction and remodel applications. Wirelessly stream audio from your Bluetooth®-enabled device. The 6SL Wireless LED Speaker Downlight is compatible with music streaming apps. Easily pair up to 8 units for a more enhanced sound experience. Rechargeable Li-ion battery included for up to 6-hour play time without light being on. Ideal for residential applications.

#### **Key Features:**

- Fits in standard 6" recessed cans
- Speaker wirelessly connects to most Bluetooth-enabled devices
- Wirelessly pair up to 8 speaker downlights
- Companion light version available without speaker unit; includes interchangeable smooth and matching grill-style faceplates
- 2700K, 3000K or 4000K CCT; 90+ CRI standard
- Wet location listed
- TRIAC dimmable to 10%