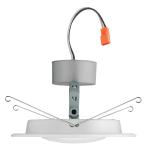

# Perfect Marriage of Light and Sound

Our recessed 6SL Wireless LED Speaker Downlight module provides an easy and efficient way to light up a room and enjoy music for the entire family. It's perfect to retrofit into existing 6" downlight cans or new construction and remodel applications. Wirelessly stream audio from your Bluetooth®-enabled device. The 6SL Wireless LED Speaker Downlight is compatible with music streaming apps. Easily pair up to 8 units for a more enhanced sound experience. Rechargeable Li-ion battery included for up to 6-hour play time without light being on. Ideal for residential applications.

# **6SL Wireless LED Speaker Downlight**