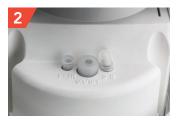

Disconnect power at the circuit breaker, then install to recessed housing.

Reconnect power at circuit breaker, use light as usual, and enjoy music from any streaming service you like.