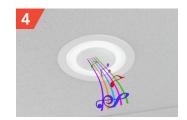

## Easily install in 4 simple steps

Pair first speaker light (MASTER) to your Bluetooth®-enabled device prior to installation.

Sync additional (SATELLITE) units (up to 7) to MASTER unit prior to installation.

Disconnect power at the circuit breaker, then install to recessed housing.

Reconnect power at circuit breaker, use light as usual, and enjoy music from any streaming service you like.