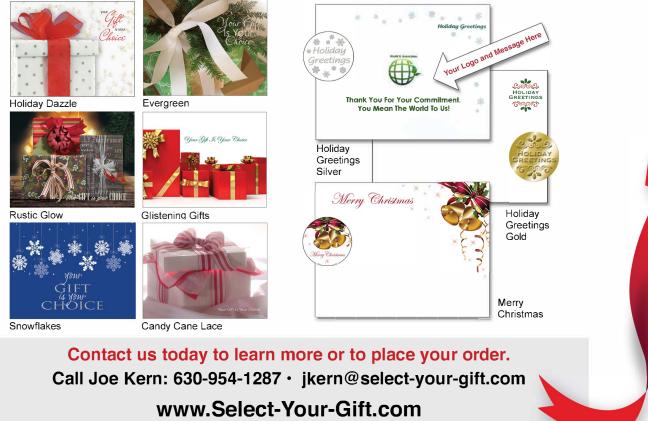

**Insert Letter & Seal Options** 

## In 3 Easy Steps you can give your employees a gift they will appreciate and remember!!!

- Step 1 Choose a Gift Level to fit your budget 17 levels available starting at \$22
- Step 2 Choose your Gift Catalog Cover and Insert Letter style (see options below)
- Step 3 Provide your Company's Logo and Holiday Message to be printed on your selected letter