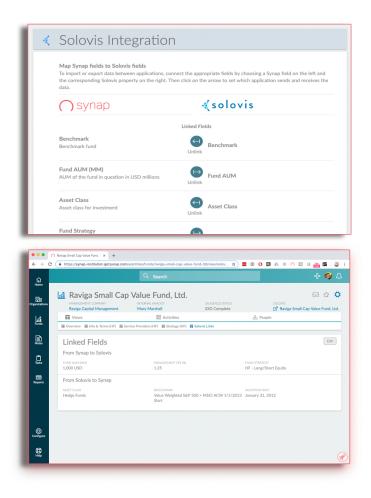

# Solovis + Synap

Synap's seamless integration with Solovis, a multi-asset class portfolio analysis and management platform, allows users of both applications to easily navigate between funds in Synap and their analytic information in Solovis. This powerful integration allows teams to visualize the entire qualitative and quantitative picture, expediting their decision-making process.

#### Achieve better data integrity:

Save effort and reduce errors by entering data only once. Synap can receive data entered into Solovis or send information to the platform for selected fields.

## • Easily navigate between quantitative and qualitative data:

With a click, you can move from the due diligence and manager research notes in Synap to the investment performance in Solovis.

#### Simple configuration:

As your needs evolve, users can easily set-up and change the configuration between Solovis and Synap, no developer required.