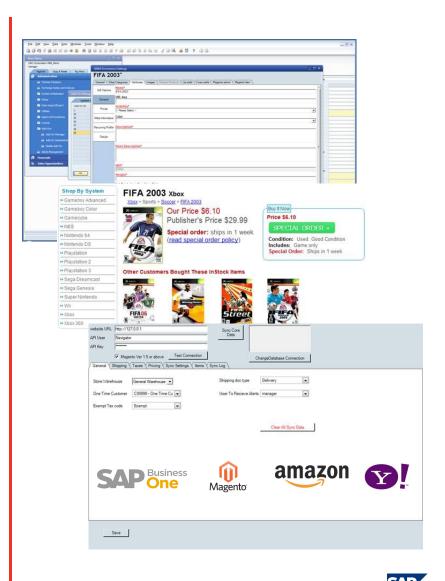

## **PRODUCT OVERVIEW**

- SAP Business One iConnect provides a seamless method to completely integrate your SAP Business One system with your current or future eCommerce website. Through the connector, orders from your website will automatically be loaded into SAP Business One—accompanied by an alert to let you know an order has arrived—ultimately driving more products off-the-shelf.
- Leverages the best-of-breed functionality of SAP Business One and eCommerce, CRM, EDI, 3PL, credit cards, shipping, sales tax automation and POS packages such as Magento, WooCommerce and Yahoo! Store, Salesforce.com, and NCR Counterpoint CRM. Now, there's no need to settle for a non-functioning website or a less powerful ERP system. The connector enables fullest functionality, seamless sharing data between the existing point solutions
- Full features list, enabling complete synchronization of item masters, pricelists, special/volume pricing, item inventory, sales taxes, business partners, orders, deliveries, shipping & tracking and credit card payments
- No need to modify to customize your website to accommodate the connector. Whether you have one already or need to create one, the connector is simply a two-way translator between the SAP system and the iConnect(ed) website, so it can be implemented on both existing new websites.