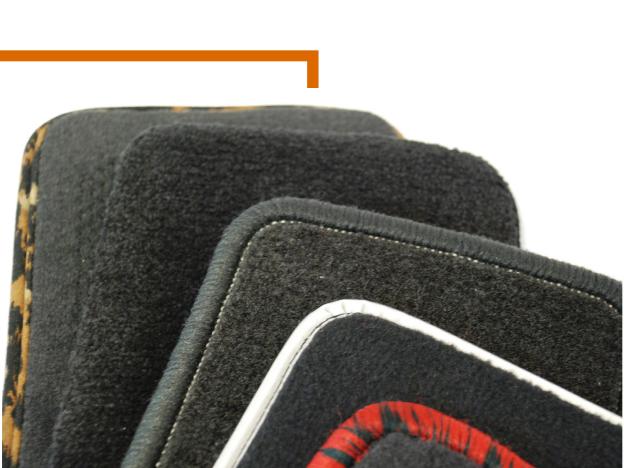

### Heelpads

Heelpads are only applied to the driver side mat and are designed to extend the life of your car mat by preventing uneven wear and tear under your heel. It adds extra thick carpet to the heel area of the driver's side mat. You can choose between two styles, a circle or a rectangle, and 16 colors for an extra boost of protection while enhancing your car mat design.