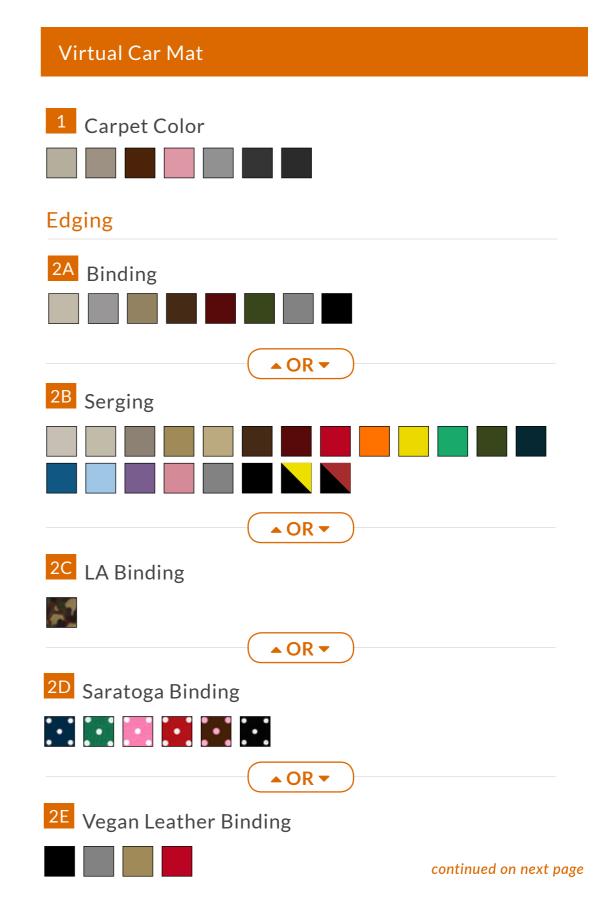

# Design Your Car Mats™

You can mix and match carpet designs using our Virtual Car Mat. Our 7 carpet colors are made with stain resistant fibers and have endless combination possibilities with custom edgings, heelpad, embroidery, and logo options.

### Virtual Car Mat

# Edging

Edging finishes off the look and keeps the carpet edges from fraying. There are five different types of edging: Serging, Binding, Saratoga, LA, and Vegan Leather. Both the Serging and Binding edges are designed with quality materials; the difference, however, is that binding is a smooth fabric edge, while serging is a stitched yarn edge. We offer some unique edging like Camouflage.