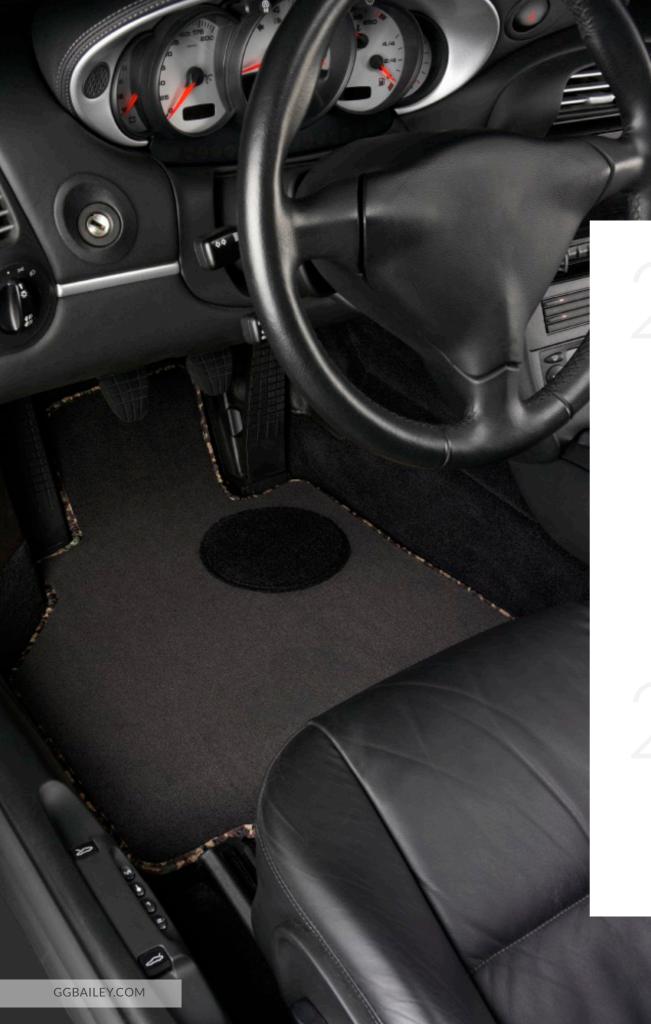

### Classic

GGBAILEY Classic Car Mats are OEM quality automotive fade and stain resistant 20 oz nylon carpet. Offered in three different colors of Beige, Black and Grey. These custom-fit mats are both luxurious and durable. All mats include the highest quality OEM standard anti-slip automotive backing and are equipped with our patented anchoring system or factory compatible mat anchoring devices.

We will process and ship your order in just 2 business days.

Beige 🕦

Black 🕒