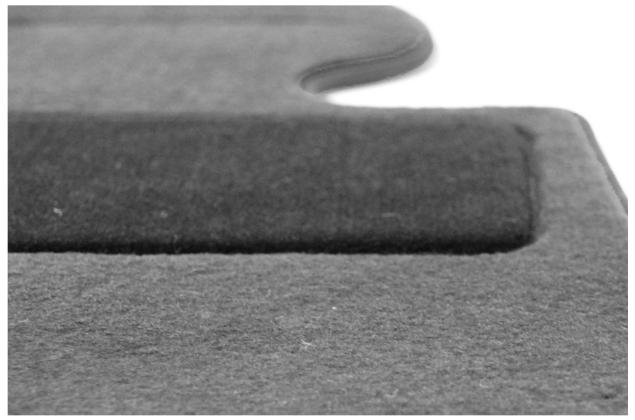

# Edging

Edging finishes off the look and keeps the carpet edges from fraying. There are five different types of edging: Serging, Binding, Saratoga, LA, and Vegan Leather. Both the Serging and Binding edges are designed with quality materials; the difference, however, is that binding is a smooth fabric edge, while serging is a stitched yarn edge. We offer some unique edging like Camouflage.