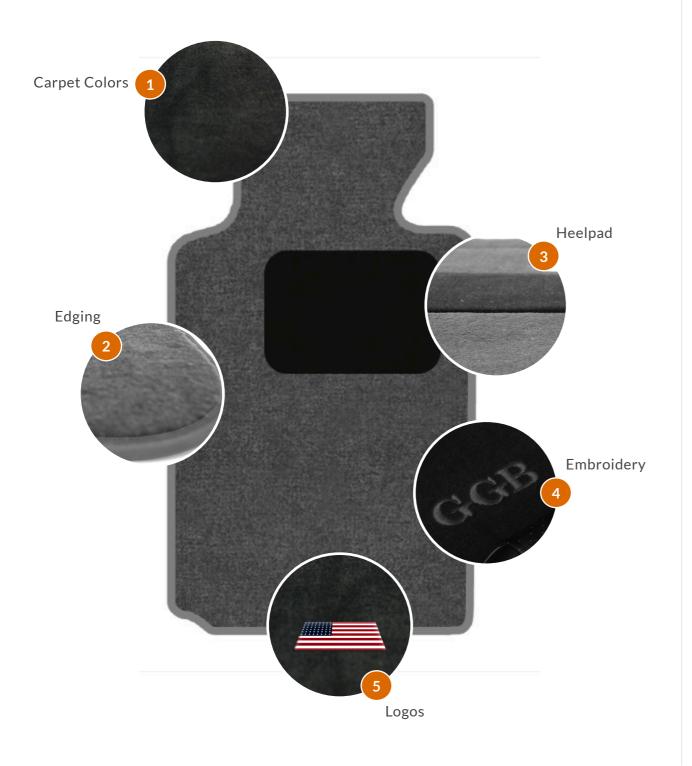

# Design Your Car Mats™

You can mix and match carpet designs using our Virtual Car Mat. Our 7 carpet colors are made with stain resistant fibers and have endless combination possibilities with custom edgings, heelpad, embroidery, and logo options.

### Heelpads

Heelpads are only applied to the driver side mat and are designed to extend the life of your car mat by preventing uneven wear and tear under your heel. It adds extra thick carpet to the heel area of the driver's side mat. You can choose between two styles, a circle or a rectangle, and 16 colors for an extra boost of protection while enhancing your car mat design.

# Edging

Edging finishes off the look and keeps the carpet edges from fraying. There are five different types of edging: Serging, Binding, Saratoga, LA, and Vegan Leather. Both the Serging and Binding edges are designed with quality materials; the difference, however, is that binding is a smooth fabric edge, while serging is a stitched yarn edge. We offer some unique edging like Camouflage.

# Monograms/Embroidery

One of the finishing touches of personalization is in the embroidery. You can choose to have text directly embroidered onto the carpet. Both script and block fonts are available with your choice between 18 color options. You can choose to add a custom text up to ten characters or select an embroidered monogram.

# Logos

We offer embroidered logos such as the pink ribbon logo and many other favorite icons.