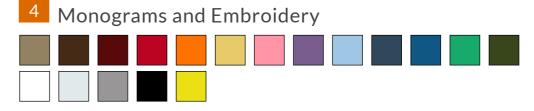

# Design Your Car Mats™

You can mix and match carpet designs using our Virtual Car Mat. Our 7 carpet colors are made with stain resistant fibers and have endless combination possibilities with custom edgings, heelpad, embroidery, and logo options.

# Monograms/Embroidery

One of the finishing touches of personalization is in the embroidery. You can choose to have text directly embroidered onto the carpet. Both script and block fonts are available with your choice between 18 color options. You can choose to add a custom text up to ten characters or select an embroidered monogram.