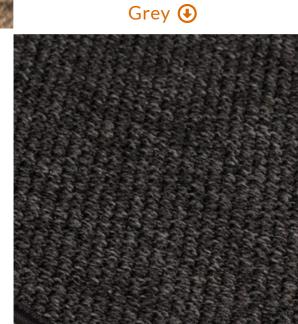

### Classic

GGBAILEY Classic Car Mats are OEM quality automotive fade and stain resistant 20 oz nylon carpet. Offered in three different colors of Beige, Black and Grey. These custom-fit mats are both luxurious and durable. All mats include the highest quality OEM standard anti-slip automotive backing and are equipped with our patented anchoring system or factory compatible mat anchoring devices.

We will process and ship your order in just 2 business days.

Beige 🕦

Black 🕒