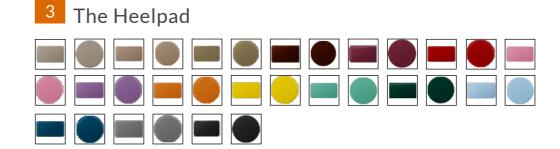

### Heelpads

Heelpads are only applied to the driver side mat and are designed to extend the life of your car mat by preventing uneven wear and tear under your heel. It adds extra thick carpet to the heel area of the driver's side mat. You can choose between two styles, a circle or a rectangle, and 16 colors for an extra boost of protection while enhancing your car mat design.