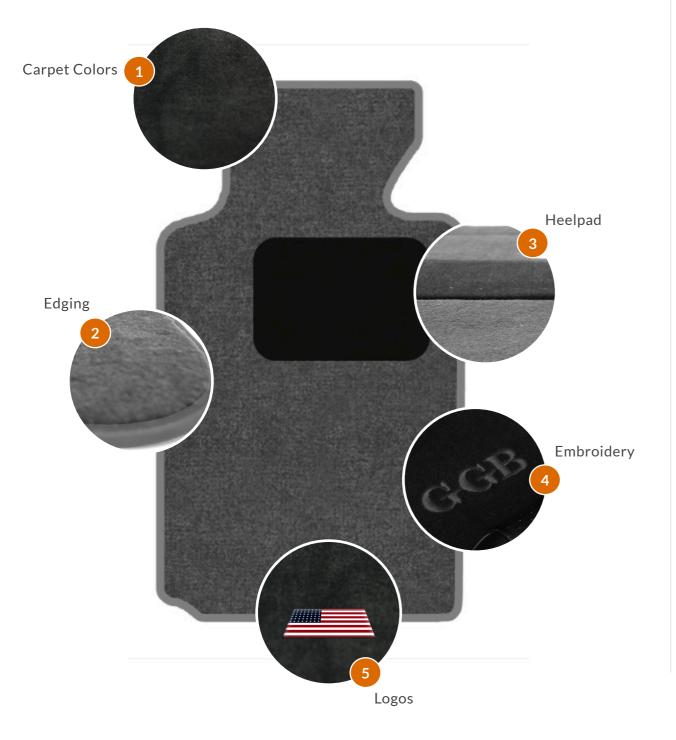

# Design Your Car Mats™

You can mix and match carpet designs using our Virtual Car Mat. Our 7 carpet colors are made with stain resistant fibers and have endless combination possibilities with custom edgings, heelpad, embroidery, and logo options.

### Heelpads

Heelpads are only applied to the driver side mat and are designed to extend the life of your car mat by preventing uneven wear and tear under your heel. It adds extra thick carpet to the heel area of the driver's side mat. You can choose between two styles, a circle or a rectangle, and 16 colors for an extra boost of protection while enhancing your car mat design.

# Edging

Edging finishes off the look and keeps the carpet edges from fraying. There are five different types of edging: Serging, Binding, Saratoga, LA, and Vegan Leather. Both the Serging and Binding edges are designed with quality materials; the difference, however, is that binding is a smooth fabric edge, while serging is a stitched yarn edge. We offer some unique edging like Camouflage.

# Monograms/Embroidery

One of the finishing touches of personalization is in the embroidery. You can choose to have text directly embroidered onto the carpet. Both script and block fonts are available with your choice between 18 color options. You can choose to add a custom text up to ten characters or select an embroidered monogram.

# Logos

We offer embroidered logos such as the pink ribbon logo and many other favorite icons.