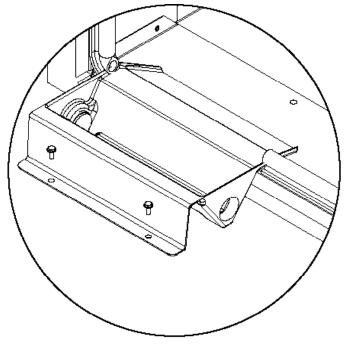

#### STEP 2: SEAL AND SET PAN

Prior to placing the drain pan into the opening run a 1/4" bead of sealant the entire width of the removed gasket. The secondary overflow lip must extend into the plenum to prevent water leaks. The pan should be mounted against the 3/4" flange of the plenum, refer to view A.

### STEP 3: INSTALL DRAIN PAN

Attach the drain pan to the closet floor with the appropriate field supplied hardware.

IMPORTANT - To prevent water leaks use only the factory supplied mounting holes. NEVER make penetrations in the drain pan itself.

## STEP 4: INSTALL DRAIN PLUG

The drain pan comes with both left and right-hand drain connections locations. Determine which of the two connections will be used to drain the condensate. Then, with the factory supplied drain plug, plug the unused opening.