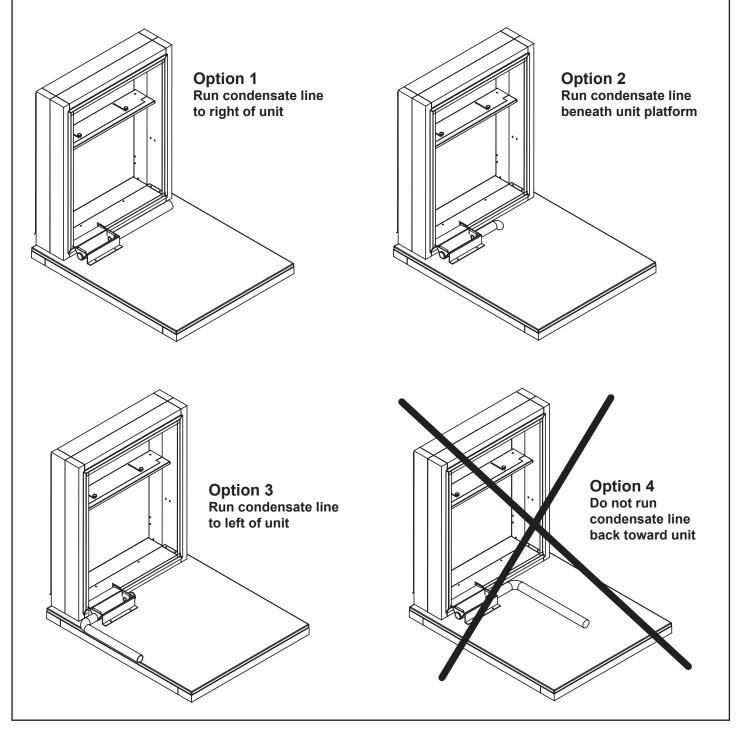

#### STEP 5: INSTALL DRAIN LINE

Condensate line routing options are shown below. Choose the one that best suits your installation. Never run the condensate line as shown in Option 4 below, as the drain line will come into contact with the factory-installed isolators beneath the unit.