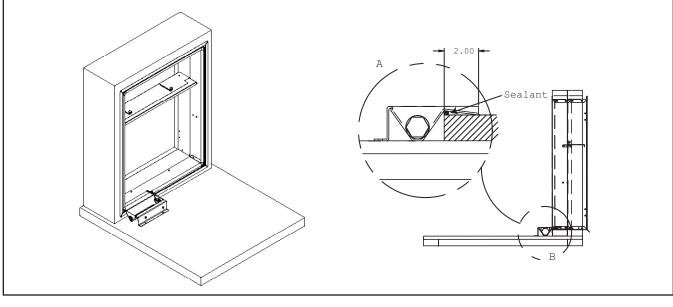

#### STEP 2: SEAL AND SET PAN

Prior to placing the drain pan into the opening run a 1/4" bead of sealant the entire width of the removed gasket. The secondary overflow lip must extend into the plenum to prevent water leaks. The pan should be mounted against the 3/4" flange of the plenum, refer to view A.

### STEP 3: INSTALL DRAIN PAN

Attach the drain pan to the closet floor with the appropriate field supplied hardware.

IMPORTANT - To prevent water leaks use only the factory supplied mounting holes. NEVER make penetrations in the drain pan itself.