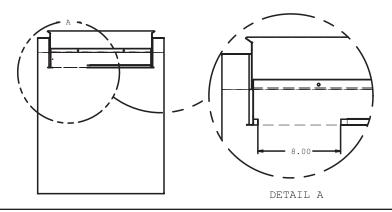

#### STEP 1: CUT OPENING IN GASKET

Remove an 8" portion of the weather seal gasket from the bottom left surface of the plenum.

To remove: Cut the gasket in the lower left corner of the plenum. Then make a second cut 8" from the left corner. The gasket should peel away from the plenum leaving a clean mounting surface (See detail A).