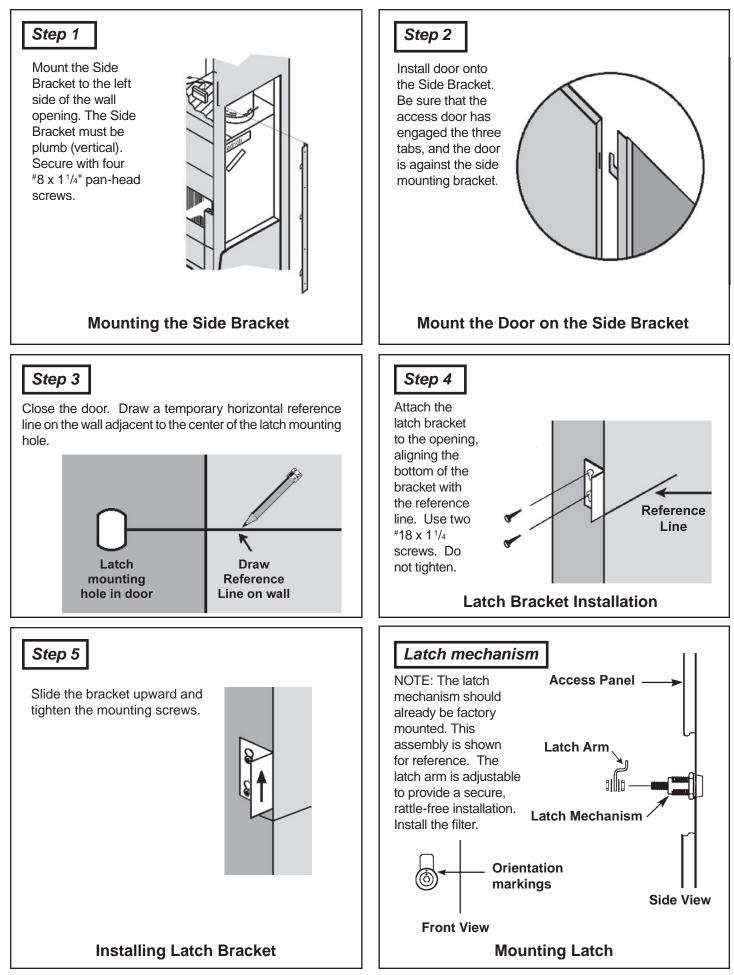

### Parts Included in this Kit

- VRPXAP1 Return Air Grille / Access
  Panel (72" Tall x 32" Wide)
- Mounting Bracket
- Mounting Screws

### Parts not Included in this Kit

- 24" x 16" Filter, QTY 2
- 5/32" Allen wrench for latch mechanism operation

Frame and sheetrock the access hole to 30" wide and  $69^{3/4}$ " tall. The bottom of the opening should be at the same level as the floor or subbase. The chassis must fit thru this opening. The chassis is 26" wide and 47.6" or 57.6" tall (consult chassis specifications for actual dimensions).