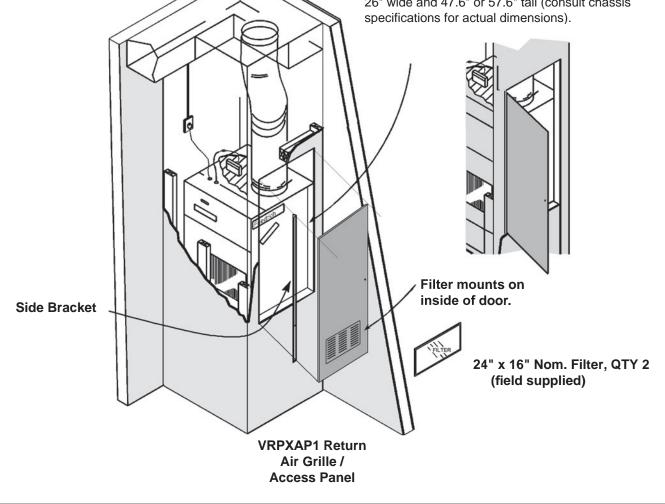

## RETURN AIR GRILLE / ACCESS PANEL

VRPXAP1

### Parts Included in this Kit

- VRPXAP1 Return Air Grille / Access
  Panel (72" Tall x 32" Wide)
- Mounting Bracket
- Mounting Screws

### Parts not Included in this Kit

- 24" x 16" Filter, QTY 2
- 5/32" Allen wrench for latch mechanism operation

Frame and sheetrock the access hole to 30" wide and  $69^{3/4}$ " tall. The bottom of the opening should be at the same level as the floor or subbase. The chassis must fit thru this opening. The chassis is 26" wide and 47.6" or 57.6" tall (consult chassis specifications for actual dimensions).