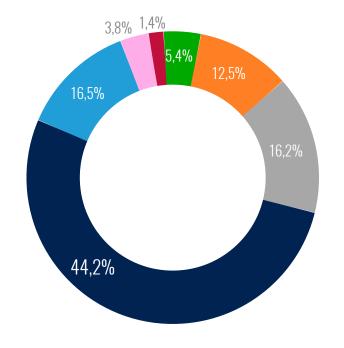

#### DAYS OF MODERATE PHYSICAL ACTIVITY

In the last 7 days, how many of you did moderate physical activity such as carrying lightweight, normal speed cycling, walking or equivalent?