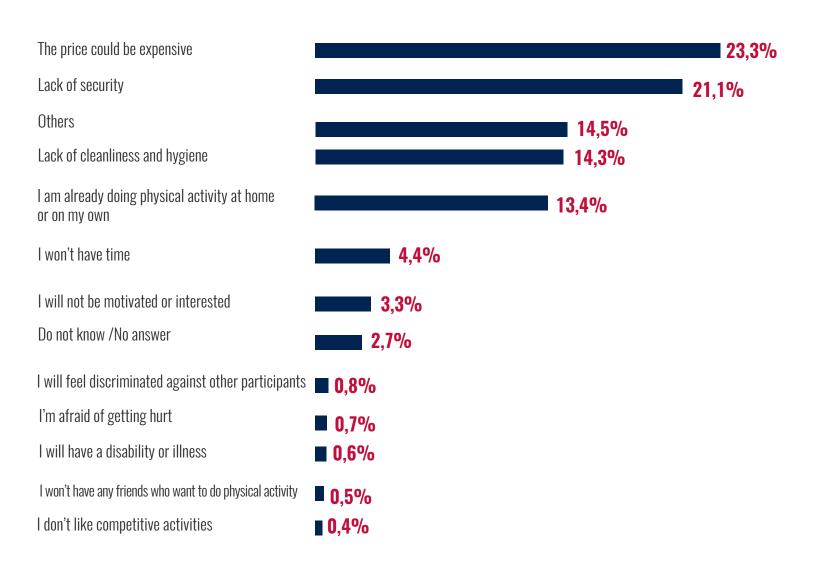

## REASONS NOT TO CONTINUE IN YOUR HEALTH CLUB

In the event of not continuing in your sports centre, what would be the main reasons prevent you from doing sport or physical activity at that center?