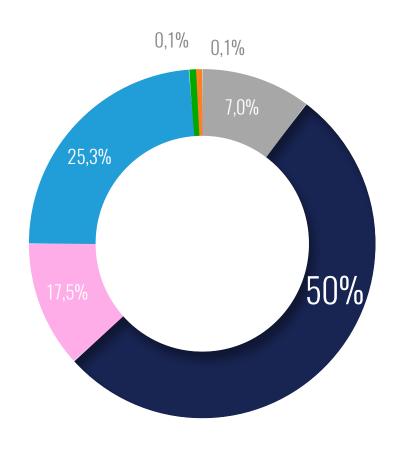

cession model, 6,551 members participated (77.4% of the responses); in the value-based pricing model, 1,040 members participated (12.3% of the responses); and in the private centre model, the participants were 868 members (10.3% of the responses).





To obtain the results, We drew up the questionnaire adapted to the current situation, based on the International Physical Activity Questionnaire (IPAQ) and the Eurobarometer on Sport and Physical Activity. The participating sports facilities emailed this questionnaire to members of each one of them. This fieldwork was carried out between 14 and 23 April 2020.

# La plataforma de corporate wellness,

que te ayuda a mantenerte activo en cualquier momento y en cualquier lugar.

#### ¡Conviértete en partner de Gympass!



# RESEARCH

# **AGE**





# **GENDER**





# **ACADEMIC TRAINING**





# MEMBERS CAREER IN HEALTH CLUBS

How long had he been registered at the health club when the confinement began?





### DAYS OF INTENSE PHYSICAL ACTIVITY

In the last 7 days, how manyo f you did intense physical activity such as heavy lifting, aerobics or high-speed cycling or equivalent?





## **DURATION OF INTENSE PHYSICAL ACTIVITY**

Generally, on days when you do intense physical activity, how much time do you usually spend doing it?





#### DAYS OF MODERATE PHYSICAL ACTIVITY

In the last 7 days, how many of you did moderate physical activity such as carrying lightweight, normal speed cycling, walking or equivalent?



# **DURATION OF MODERATE PHYSICAL ACTIVITY**

In general, on days when you do moderate physical activity, how mu