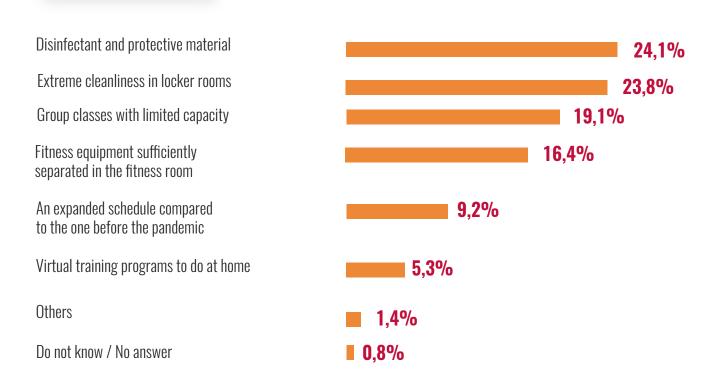

#### THE BASIC ASPECTS IN A HEALTH CLUB

What are the basics that you think a health club should have after COVID-19 confinement?