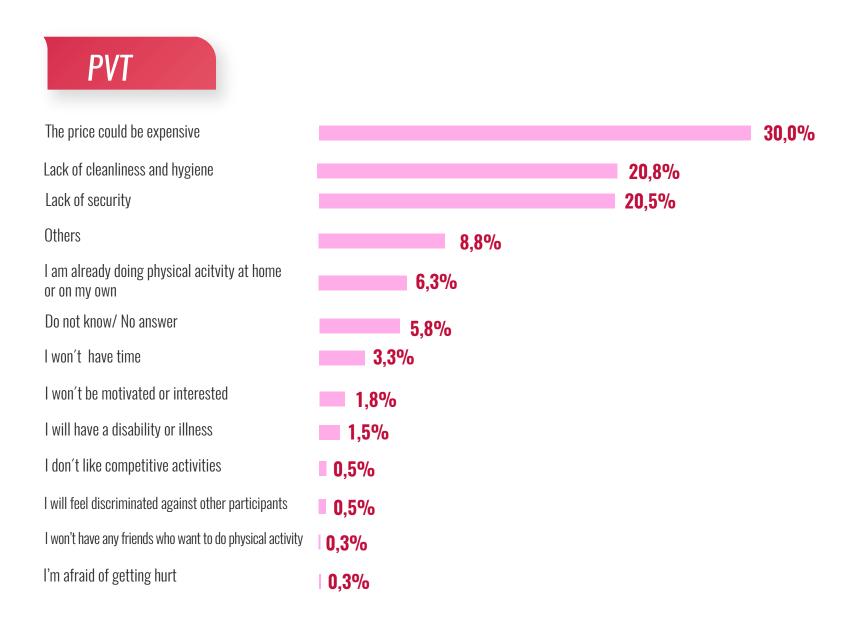

#### REASONS NOT TO CONTINUE IN YOUR HEALTH CLUB

In the event of not continuing in your sports centre, what would be the main reasons prevent you from doing sport or physical activity at that center?