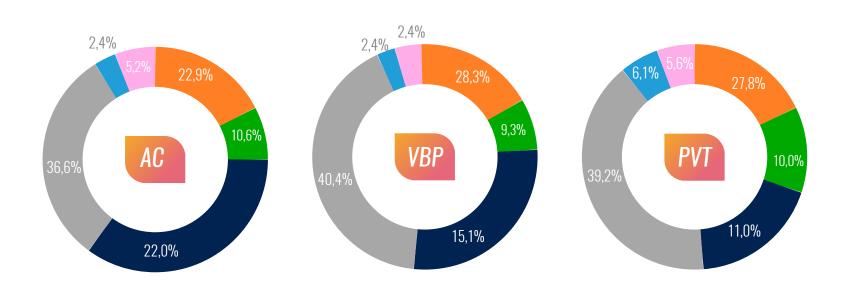

# MEMBERS CAREER IN HEALTH CLUBS

How long had he been registered at the health club when the confinement began?