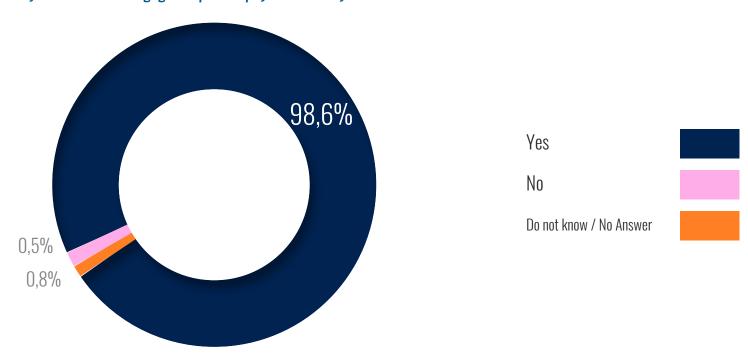

#### WILL YOU CONTINUE TO DO PHYSICAL ACTIVITY AFTER CONFINEMENT?

When the period of confinement is over and the health clubs reopen, Will you continue to engage in sport or physical activity?