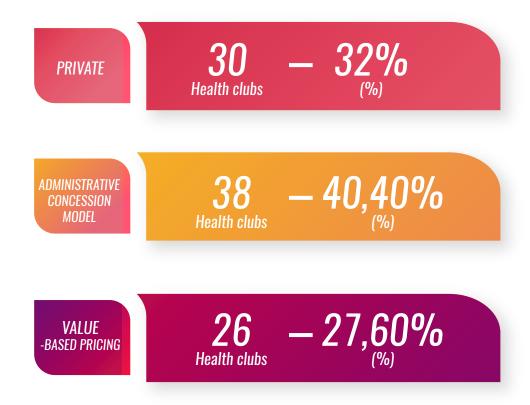

The 94 clubs have been classified according to their business model. In this sense, 38 clubs belong to the administrative concession model; 26 to the value-based pricing model (with average monthly payments of less than 30 euros); and 30 clubs belong to the private centre model. In the administrative concession model, 6,551 members participated (77.4% of the responses); in the value-based pricing model, 1,040 members participated (12.3% of the responses); and in the private centre model, the participants were 868 members (10.3% of the responses).