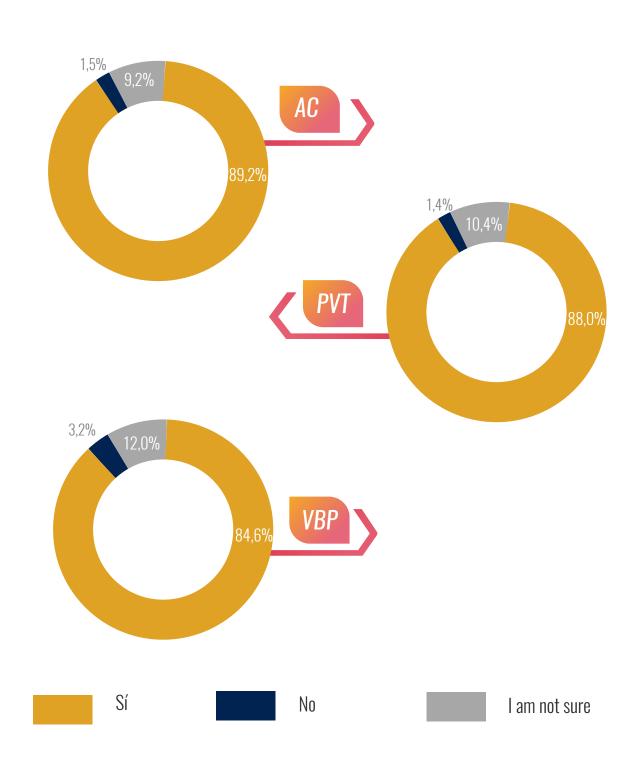

### WILL YOU STILL SIGN UP FOR YOUR HEALTH CLUB?

When the confinement period is over and the health clubs reopened, will you still be registered at the health club where you were?