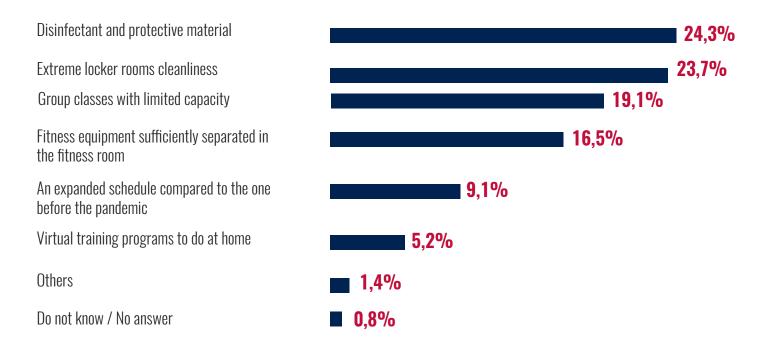

# THE BASIC ASPECTS IN A HEALTH CLUB

What are the basics that you think a health club should have after COVID-19 confinement?