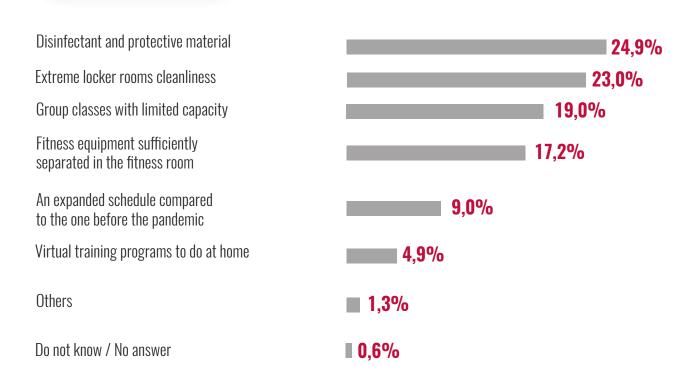

#### THE BASIC ASPECTS IN A HEALTH CLUB

What are the basics that you think a health club should have after COVID-19 confinement?