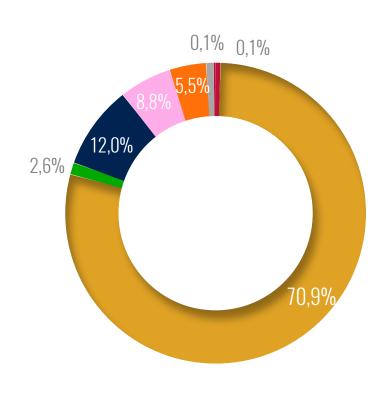

of the responses); in the value-based pricing model, 1,040 members participated (12.3% of the responses); and in the private centre model, the participants were 868 members (10.3% of the responses).





To obtain the results, We drew up the questionnaire adapted to the current situation, based on the International Physical Activity Questionnaire (IPAQ) and the Eurobarometer on Sport and Physical Activity. The participating sports facilities emailed this questionnaire to members of each one of them. This fieldwork was carried out between 14 and 23 April 2020.

# La plataforma de corporate wellness,

que te ayuda a mantenerte activo en cualquier momento y en cualquier lugar.

#### ¡Conviértete en partner de Gympass!



# RESEARCH

# **AGE**





# **GENDER**





# **ACADEMIC TRAINING**





# MEMBERS CAREER IN HEALTH CLUBS

How long had he been registered at the health club when the confinement began?





### DAYS OF INTENSE PHYSICAL ACTIVITY

In the last 7 days, how manyo f you did intense physical activity such as heavy lifting, aerobics or high-speed cycling or equivalent?





## **DURATION OF INTENSE PHYSICAL ACTIVITY**

Generally, on days when you do intense physical activity, how much time do you usually spend doing it?





#### DAYS OF MODERATE PHYSICAL ACTIVITY

In the last 7 days, how many of you did moderate physical activity such as carrying lightweight, normal speed cycling, walking or equivalent?



# **DURATION OF MODERATE PHYSICAL ACTIVITY**

In general, on days when you do moderate physical activity, how much time do you usually spend doing it?



## HOW