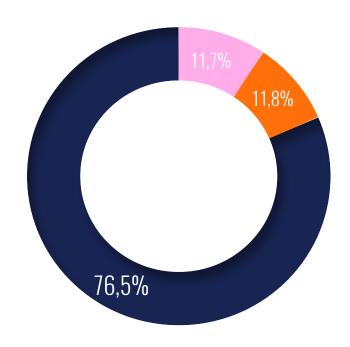

private centre model, the participants were 868 members (10.3% of the responses).





To obtain the results, We drew up the questionnaire adapted to the current situation, based on the International Physical Activity Questionnaire (IPAQ) and the Eurobarometer on Sport and Physical Activity. The participating sports facilities emailed this questionnaire to members of each one of them. This fieldwork was carried out between 14 and 23 April 2020.

# La plataforma de corporate wellness,

que te ayuda a mantenerte activo en cualquier momento y en cualquier lugar.

#### ¡Conviértete en partner de Gympass!



# RESEARCH

# **AGE**





# **GENDER**





# **ACADEMIC TRAINING**





# MEMBERS CAREER IN HEALTH CLUBS

How long had he been registered at the health club when the confinement began?





### DAYS OF INTENSE PHYSICAL ACTIVITY

In the last 7 days, how manyo f you did intense physical activity such as heavy lifting, aerobics or high-speed cycling or equivalent?





## **DURATION OF INTENSE PHYSICAL ACTIVITY**

Generally, on days when you do intense physical activity, how much time do you usually spend doing it?





#### DAYS OF MODERATE PHYSICAL ACTIVITY

In the last 7 days, how many of you did moderate physical activity such as carrying lightweight, normal speed cycling, walking or equivalent?



# **DURATION OF MODERATE PHYSICAL ACTIVITY**

In general, on days when you do moderate physical activity, how much time do you usually spend doing it?



## HOW HAVE YOU BEEN PHYSICALLY ACTIVE?

If you have engaged in any sport or other physical activity, intense or moderate,