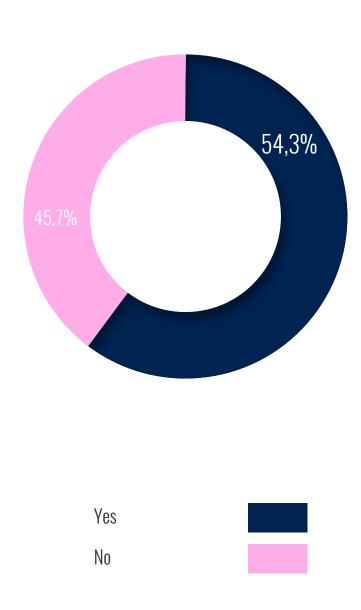

### WILL YOU STILL SIGN UP FOR YOUR HEALTH CLUB?

When the confinement period is over and the health clubs reopened, will you still be registered at the health club where you were?