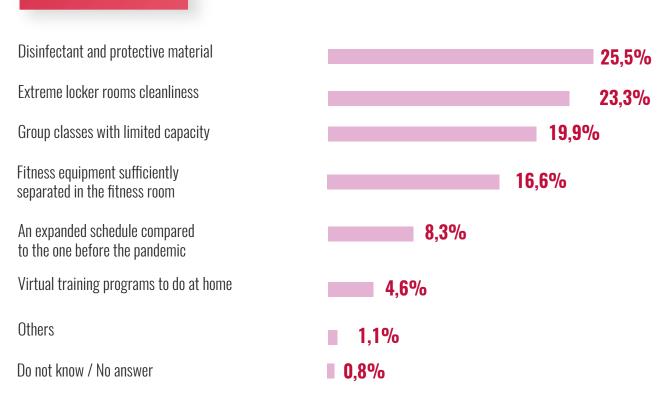

# THE BASIC ASPECTS IN A HEALTH CLUB

What are the basics that you think a health club should have after COVID-19 confinement?