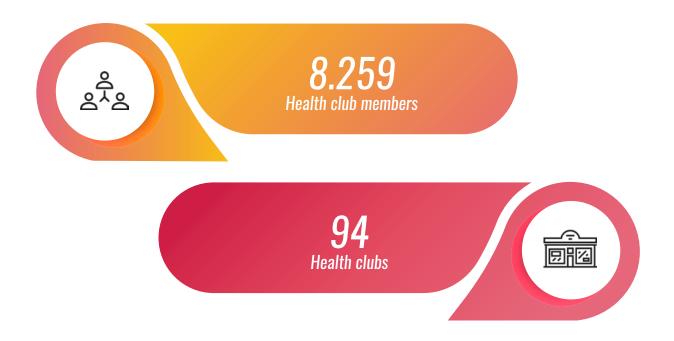

# **METHODOLOGY**

The sample was made up of 8,259 health club members from 94 Spanish health clubs. These 94 clubs are distributed throughout Spain except, Canary Islands, Balearic Islands, La Rioja and Spain's two autonomous cities, Ceuta and Melilla.