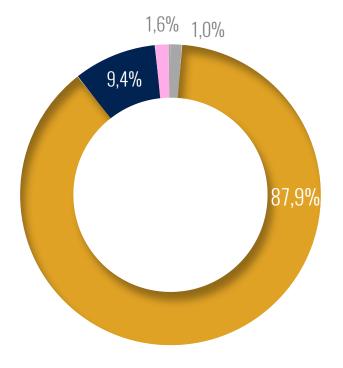

### WILL YOU STILL SIGN UP FOR YOUR HEALTH CLUB?

When the confinement period is over and the health clubs reopened, will you still be registered at the health club where you were?