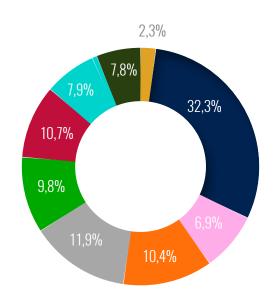

### DAYS OF INTENSE PHYSICAL ACTIVITY

In the last 7 days, how manyo f you did intense physical activity such as heavy lifting, aerobics or high-speed cycling or equivalent?