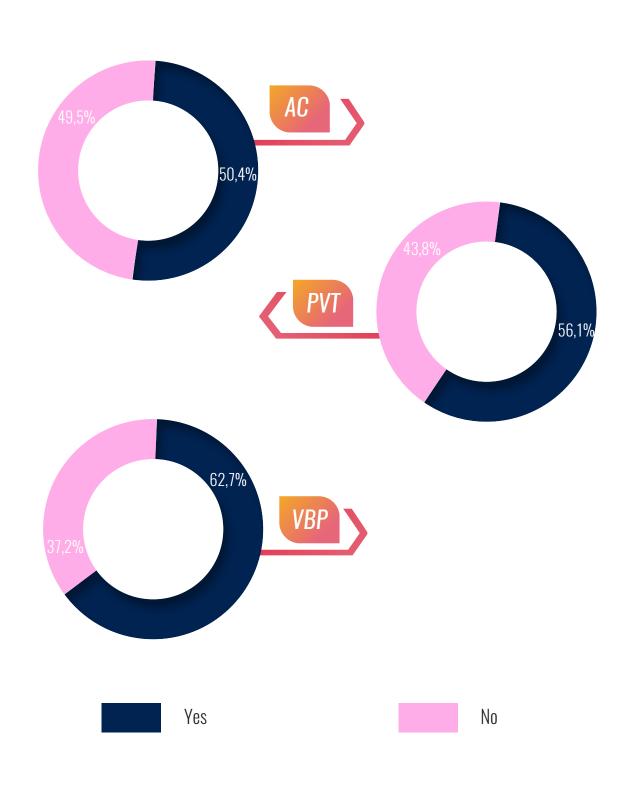

#### WILL YOU CONTINUE TO DO PHYSICAL ACTIVITY AFTER CONFINEMENT?

When the period of confinement is over and the health clubs reopen, Will you continue to engage in sport or physical activity?