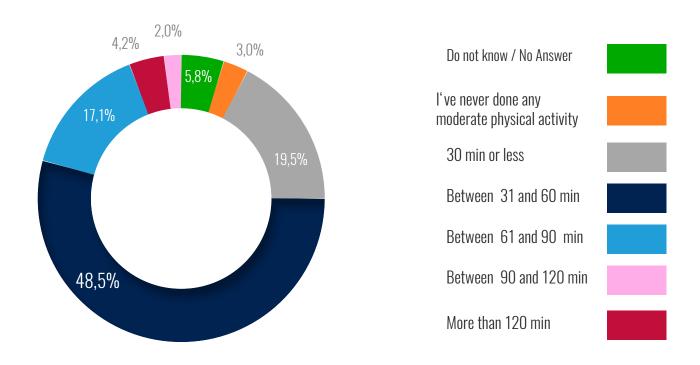

# **DURATION OF MODERATE PHYSICAL ACTIVITY**

In general, on days when you do moderate physical activity, how much time do you usually spend doing it?