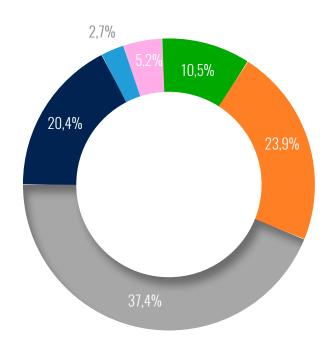

#### DAYS OF MODERATE PHYSICAL ACTIVITY

In the last 7 days, how many of you did moderate physical activity such as carrying lightweight, normal speed cycling, walking or equivalent?