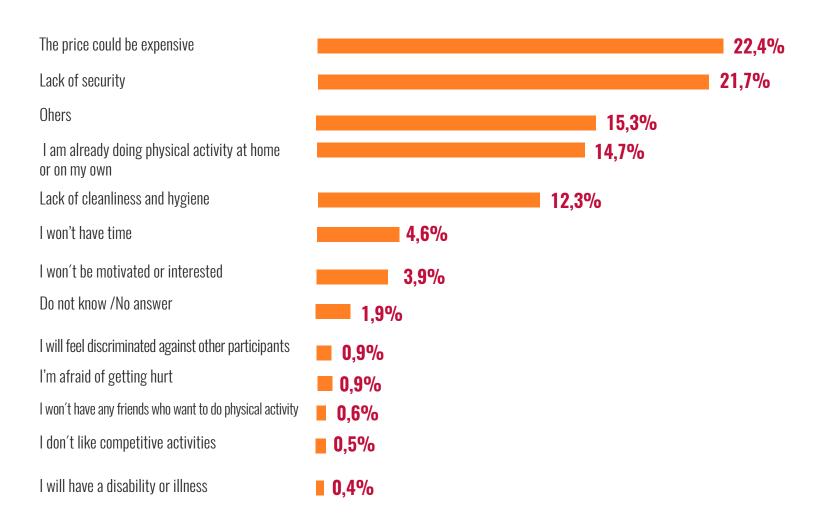

## REASONS NOT TO CONTINUE IN YOUR HEALTH CLUB

In the event of not continuing in your sports centre, what would be the main reasons prevent you from doing sport or physical activity at that center?

#### REASONS NOT TO CONTINUE IN YOUR HEALTH CLUB

In the event of not continuing in your sports centre, what would be the main reasons prevent you from doing sport or physical activity at that center?