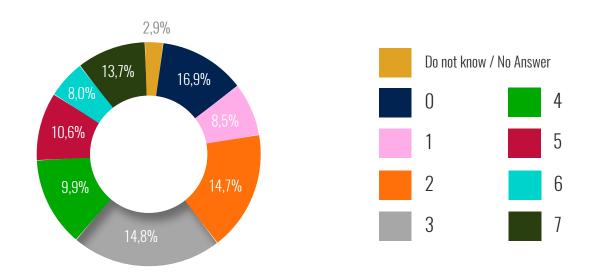

### DAYS OF INTENSE PHYSICAL ACTIVITY

In the last 7 days, how manyo f you did intense physical activity such as heavy lifting, aerobics or high-speed cycling or equivalent?