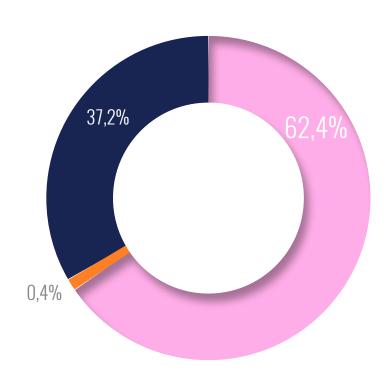

51 members participated (77.4% of the responses); in the value-based pricing model, 1,040 members participated (12.3% of the responses); and in the private centre model, the participants were 868 members (10.3% of the responses).





To obtain the results, We drew up the questionnaire adapted to the current situation, based on the International Physical Activity Questionnaire (IPAQ) and the Eurobarometer on Sport and Physical Activity. The participating sports facilities emailed this questionnaire to members of each one of them. This fieldwork was carried out between 14 and 23 April 2020.

# La plataforma de corporate wellness,

que te ayuda a mantenerte activo en cualquier momento y en cualquier lugar.

#### ¡Conviértete en partner de Gympass!



# RESEARCH

# **AGE**





# **GENDER**





# **ACADEMIC TRAINING**





# MEMBERS CAREER IN HEALTH CLUBS

How long had he been registered at the health club when the confinement began?





### DAYS OF INTENSE PHYSICAL ACTIVITY

In the last 7 days, how manyo f you did intense physical activity such as heavy lifting, aerobics or high-speed cycling or equivalent?





## **DURATION OF INTENSE PHYSICAL ACTIVITY**

Generally, on days when you do intense physical activity, how much time do you usually spend doing it?





#### DAYS OF MODERATE PHYSICAL ACTIVITY

In the last 7 days, how many of you did moderate physical activity such as carrying lightweight, normal speed cycling, walking or equivalent?



# **DURATION OF MODERATE PHYSICAL ACTIVITY**

In general, on days when you do moderate physical activity, how much time do you usu