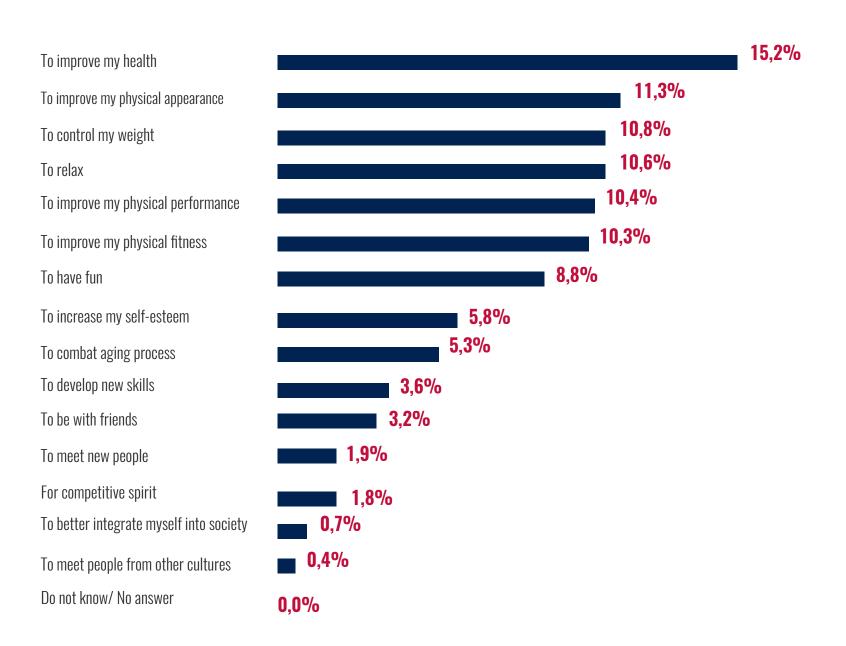

#### REASONS TO KEEP DOING PHYSICAL ACTIVITY

If you decide to continue in the same health club in which you were enrolled before confinement, why do you want to return to sport or physical activity in that centre?