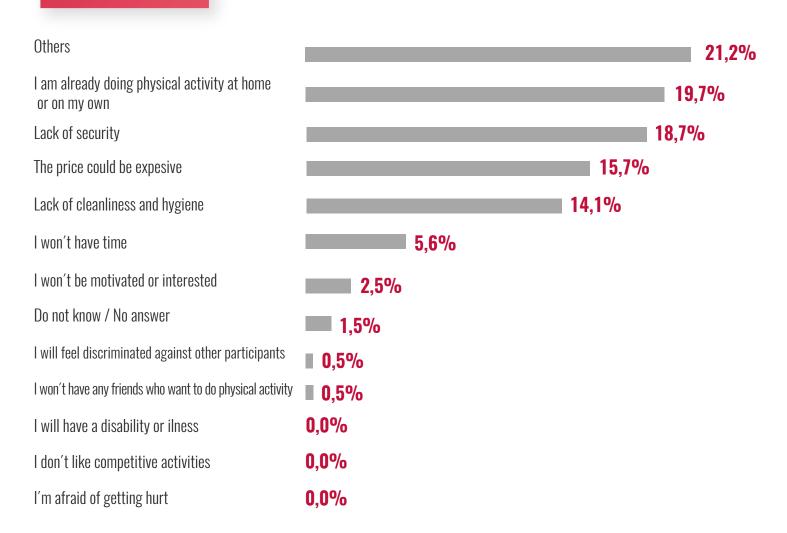

#### REASONS NOT TO CONTINUE IN YOUR HEALTH CLUB

In the event of not continuing in your sports centre, what would be the main reasons prevent you from doing sport or physical activity at that center?