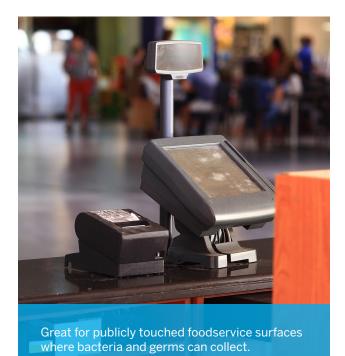

# **Protect your Staff and Customers**

WITH ANTIMICROBIAL ADDITIVE

This 6.0-mil gloss clear polyurethane with an antimicrobial additive protects touchscreens and other publicly touched foodservice surfaces from unwanted bacteria and germs while providing excellent clarity.

# **Retail & QSR Applications**

- Tablet screens & full wraps
- · Informational gathering surfaces
- POS systems
- Counter mats
- Counter decals
- Hand rails