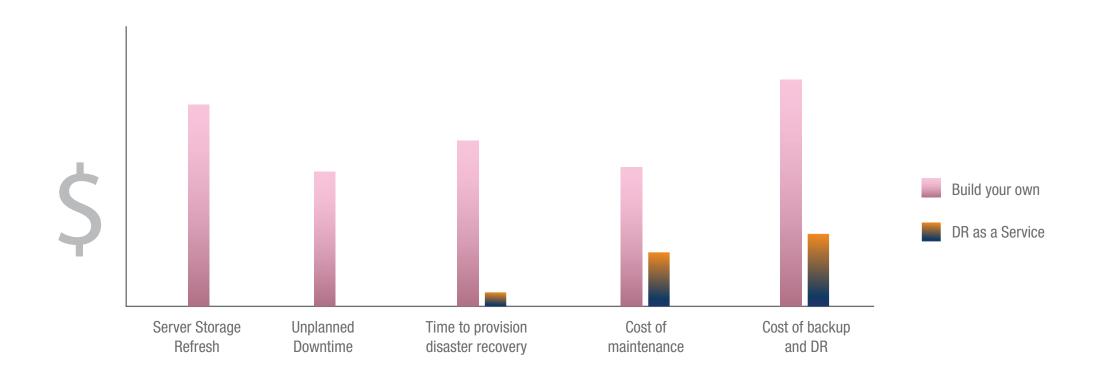

## CloudHPT Saves \$

So not only can we save you 6 months of planning and headache, we can also save you money.