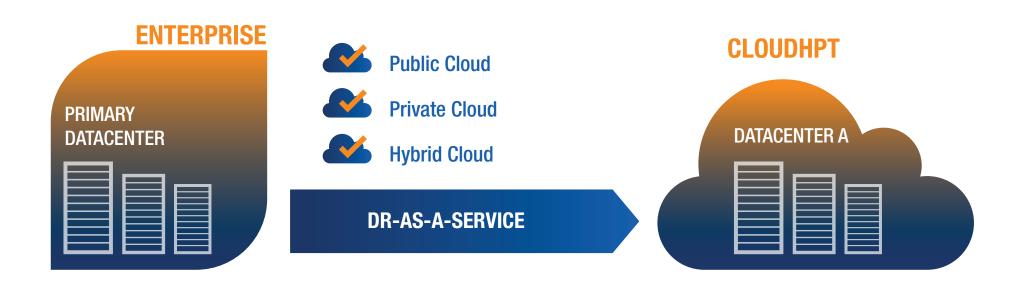

#### How does it work?

Using our industry leading CloudHPT platform for the DR infrastructure, we create a private secure area for your company data. We then simply connect our cloud to yours using either MPLS or VPN and replicate your data.

#### DR-AS-A-SERVICE

**Public Cloud** 

**Private Cloud** 

**Hybrid Cloud** 

100% Virtual

virtual machine,

virtual networks

virtual disks,