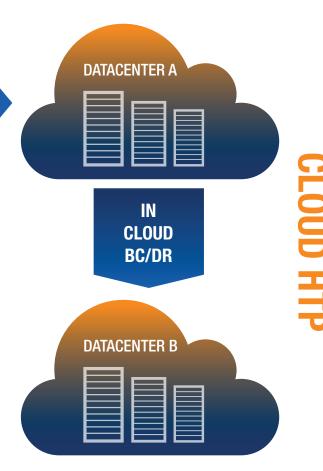

## How does it work?

Our tools can retrieve your data from any number of locations, including our own DR site if you are a laaS hosting customer with CloudHPT.