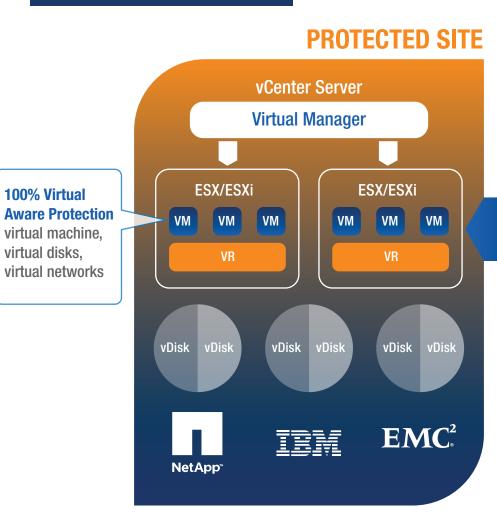

#### DR-AS-A-SERVICE

**Public Cloud** 

**Private Cloud** 

**Hybrid Cloud** 

100% Virtual

virtual machine,

virtual networks

virtual disks,

#### How does it work?

WAN

VM / VDISK

**CLOULD HPT** 

vCenter Server **Virtual Manager** ESX/ESXi VM VM VM VR vDisk vDisk HIGH PERFORMANCE **CLOUD STORAGE** 

**Fully automated** failover and failback of multiple VMs RTO = Minutes!