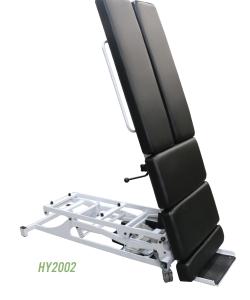

# **HY2002 IAT HYLO Elevating Table**

HY2002 with Pelvic Drop

The IAT HYLO Elevating Table has multiple innovative features such as an elevating ankle extension, an electric fall-away foot plate, 26" handles below the cushion, and a caster system for easy movement. The all new HY2002 has a sleek base with high density foam and the elevating height ranges from 20" to 34," making it ADA compliant. The HY2002 also tilts from 0-63° making it ideal for instrument adjusting techniques. Add a pelvic drop for additional treatment options.

## □ **HY2002**

28"W x 80"L x 20-34"H

Qty \_\_\_\_\_