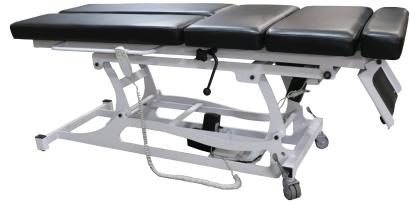

# **HY2002 IAT HYLO Elevating Table**

HY2002 with Pelvic Drop

The IAT HYLO Elevating Table has multiple innovative features such as an elevating ankle extension, an electric fall-away foot plate, 26" handles below the cushion, and a caster system for easy movement. The all new HY2002 has a sleek base with high density foam and the elevating height ranges from 20" to 34," making it ADA compliant. The HY2002 also tilts from 0-63° making it ideal for instrument adjusting techniques. Add a pelvic drop for additional treatment options.