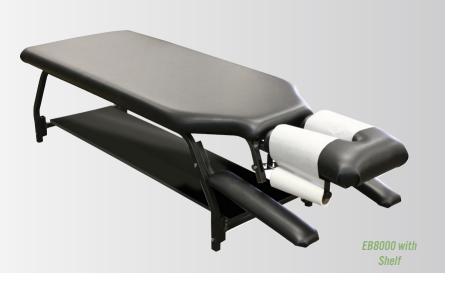

# EB8000 Bench with Tilt Headpiece

STANDARD UPHOLSTERY CHOICES:

Lark

Dove

Charcoal

Mocha

Burgundy

Imperial Blue

Blue Ridge

Putty

Black

Forest

The EB8000 Tilt Headpiece Bench offers stability and style, plus a firm and workable adjusting surface – all at an affordable price. At a 22" fixed height this bench features a steel frame with an easily adjustable tilt headpiece. The bench also features seamless cushions, extended arm rests to fit a wide range of patients, and a paper roll holder and cutter. A 16" shelf may also be added under the bench. The EB8000 Bench ships unassembled. This bench can be shipped completely assembled for an additional charge. 

### **STANDARD FEATURES:**

- Load capacity: 600 lbs.
- 73"L x 24"W x 22"H
- Comfortable, adjustable headpiece with 3" foam  $(+20^{\circ}/-32^{\circ})$
- 2" Firm foam on bench
- Black powder coat steel frame
- Seamless cushions with folded cushion edges
- Extended arm rests for comfort
- Paper roll holder and cutter