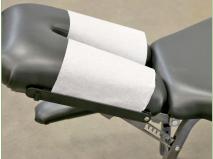

### **STANDARD FEATURES:**

- Load capacity: 600 lbs.
- 73"L x 24"W x 22"H
- Comfortable, adjustable headpiece with 3" foam  $(+20^{\circ}/-32^{\circ})$
- 2" Firm foam on bench
- Black powder coat steel frame
- Seamless cushions with folded cushion edges
- Extended arm rests for comfort
- Paper roll holder and cutter

Blue Ridge

Putty

Black

Forest

The EB8000 Tilt Headpiece Bench offers stability and style, plus a firm and workable adjusting surface – all at an affordable price. At a 22" fixed height this bench features a steel frame with an easily adjustable tilt headpiece. The bench also features seamless cushions, extended arm rests to fit a wide range of patients, and a paper roll holder and cutter. A 16" shelf may also be added under the bench. The EB8000 Bench ships unassembled. This bench can be shipped completely assembled for an additional charge. 