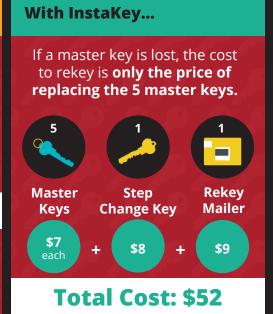

#### The INSTAKEY Advantage: Cutting Your Rekeying Costs

Rekeying a large building can be a major budgetary drain. Here's a look at just how significantly an InstaKey® lock system can help you cut costs if you're ever faced with the need to rekey.

#### **Hypothetical scenario...** Your building has 500 doors, requiring: 1 SFIC core \$35 for each door **Kev for** each door master kev for doors

# In the event that a master key is lost, each SFIC core and key would have to be replaced. \$17,500 \$2,500 User Keys Master Keys Total Cost: \$20,025

### Total Cost: \$20,025 ...And that doesn't even include the cost of labor to get new locks installed or the time involved to distribute new keys.