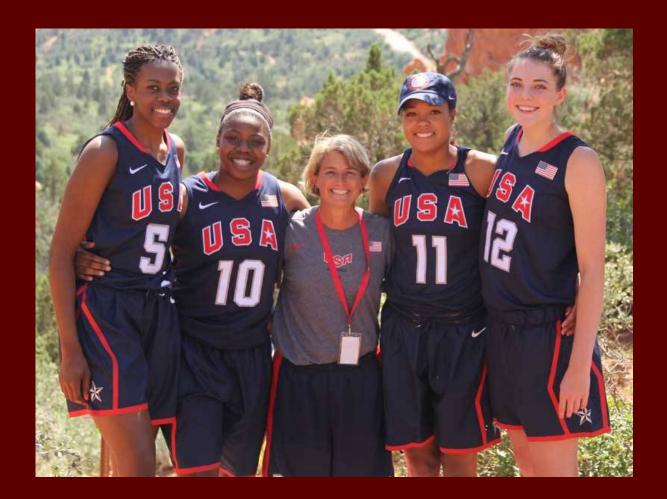

## For Dori Oldaker, Coaching Basketball Is In Her Blood

Western Pennsylvania is generally considered football country, but don't tell that to **Dori Oldaker**. Entering her 12<sup>th</sup> season as the girls basketball head coach at Mt. Lebanon High School in Pittsburgh, Oldaker has always been all about hoops.

"It's what we did," said Oldaker, a veteran USA Basketball coach who most recently led the U.S. Youth Olympic Women's Basketball Team to a gold medal in the 3x3 competition at the 2014 Youth Olympic Games in Nanjing, China. As a basketball player at Blackhawk High School, she earned Beaver County Co-Athlete of the Year as a senior in 1986.

## **Dori Oldaker**District 7 High School Girls

Named as head coach of the 2016 USA Basketball Women's U17 World Championship Team on March 3, 2016, Oldaker previously helped lead the USA to a bronze medal as the USA head coach at the 2015 FIBA Americas U16 Championship in Puebla, Mexico; a gold medal and a 13-0 record as head coach of the 2014 U.S. Youth Olympic Games Women's 3x3 Basketball Team; and four times she has served as a USA Basketball court coach, including the 2014 USA U17 World Championship Team Trials, the 2012 USA U17 and U18 National Team Trials and the 2011 USA U16 National Team Trials.