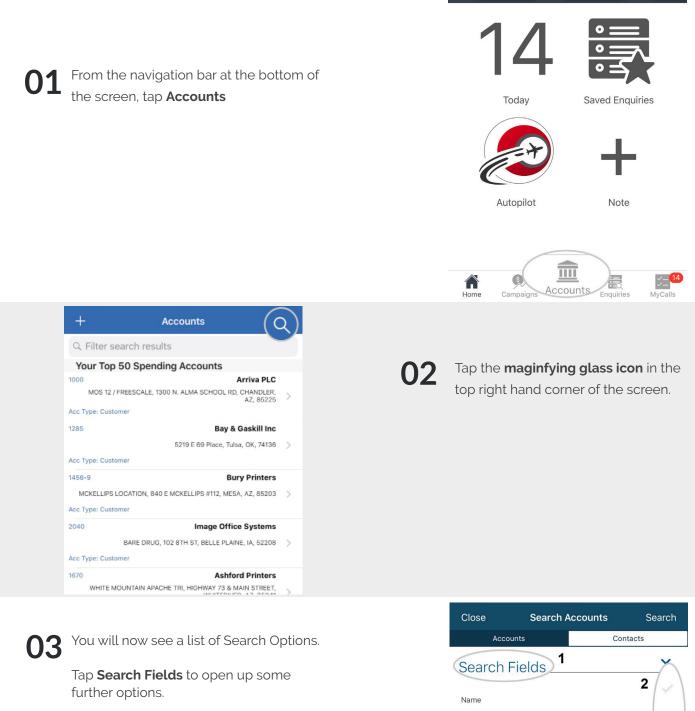

## HOW TO SEARCH FOR ALL OF YOUR ACCOUNTS IN A CERTAIN AREA - APPLE

Did you know you can search for all your accounts (prospects or customers) in a certain area? So, if you're due to see a customer, why not run a zip/post code or town search to see if there are any accounts nearby to visit.

Next, tap on **Name** and **Account Number** to untick them.

Finally, tick **ZIP/PostCode, Town** or **State/County** depending on what you would like to search for.

| 01000          | e couron / | looounto | Couron   |
|----------------|------------|----------|----------|
| Account        | s          |          | Contacts |
| Search Fie     | elds 1     |          | 2        |
| Name           |            |          | <b>Z</b> |
| Account number |            |          | ~        |
| Address        |            |          | Ų        |
| Town           |            |          | 4        |
| State/County   |            |          | ~        |
| ZIP/Postcode   |            |          | 3        |
| Telephone      |            |          |          |

|                        |                                                                                   |    | Close                                                                          | Search Accounts                                                   | s Search               |  |
|------------------------|-----------------------------------------------------------------------------------|----|--------------------------------------------------------------------------------|-------------------------------------------------------------------|------------------------|--|
|                        |                                                                                   |    | Acco                                                                           | unts                                                              | Contacts               |  |
|                        |                                                                                   |    | Search Field                                                                   | s                                                                 | ~                      |  |
| 04                     | By default the results would show you all of your accounts.                       |    | Telephone                                                                      |                                                                   | ~                      |  |
| or or<br>tap of<br>Now | If you would like to see only Customers<br>or only Prospects then scroll down and |    | Email                                                                          |                                                                   | ~                      |  |
|                        | tap on Account Types.                                                             |    | Sales rep                                                                      | 1                                                                 | ~                      |  |
|                        | Now, tick or untick <b>Customers</b> or <b>Prospects</b> as required.             |    | Account Types                                                                  |                                                                   |                        |  |
|                        |                                                                                   |    | Customers                                                                      |                                                                   |                        |  |
|                        |                                                                                   |    | Prospects                                                                      |                                                                   | ~                      |  |
|                        |                                                                                   |    | Group by Pare                                                                  | nt Accounts                                                       |                        |  |
|                        |                                                                                   |    | Saved Searc                                                                    | ches                                                              |                        |  |
|                        | Close Search Accounts Contacts                                                    |    |                                                                                |                                                                   |                        |  |
|                        | Search Criteria                                                                   |    |                                                                                |                                                                   |                        |  |
|                        | Search For 1<br>LI71                                                              | 05 | would like                                                                     | need to type in v<br>e to search for, s<br>o on <b>Search For</b> | o scroll back          |  |
|                        | Search Fields                                                                     |    | up unu tu                                                                      |                                                                   |                        |  |
|                        | Name                                                                              |    | Enter the details of the postcode/town or State/county etc that you would like |                                                                   |                        |  |
|                        |                                                                                   |    | to search                                                                      | for and tap <b>Sea</b> i                                          | r <b>ch</b> in the top |  |

You will now see a list of all Accounts which match your criteria.

right hand corner of your screen.