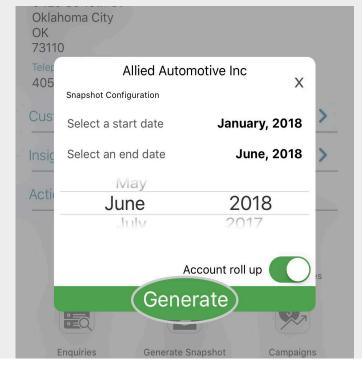

05 You now have two options:

sent to your inbox.

downloaded).

4 Select your start and end date for the report and tap Generate.

Want to customize this report? Visit https:// support.sales-i.com/dashboard/how-to-guides/ how-to-customize-snapshot-reports to see how (desktop only).