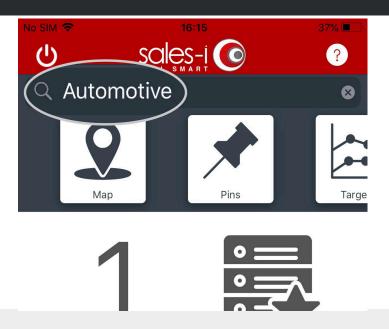

01

From the home page, use the **Quick Search** to find the account you wish to create a report for by searching for the (full or partial) account number or name.

| A00271           |          | Aircooled Automotive Corp |                           |         |     |
|------------------|----------|---------------------------|---------------------------|---------|-----|
|                  |          | Rt 7                      | 8, Swanton, VT,           | 05488   | >   |
| Acc Type: Custom | ner      |                           |                           |         |     |
| A00297           |          | Ala                       | ans Automoti              | ve Inc  |     |
|                  |          | 701 W Fairchild           | d St, Danville, IL,       | 61832   | >   |
| Acc Type: Custom | ner      |                           |                           |         |     |
| A00297~5         |          | Ala                       | ans Automoti <sup>,</sup> | ve Inc  |     |
|                  |          | 4228 Dearborn             | St, Caldwell, ID,         | 83605   | >   |
| Acc Type: Custom | ner      |                           |                           |         |     |
| A00371           |          | Allied A                  | utomotiv                  | e Inc   |     |
|                  | 642      | 0 Se 15th St, S.          | - ·, ON                   | , /3110 | >   |
|                  | \$       | <u></u>                   |                           | ✓<br>✓_ | 1   |
| Home C           | ampaigns | Accounts                  | Enquiries                 | MyCa    | lls |