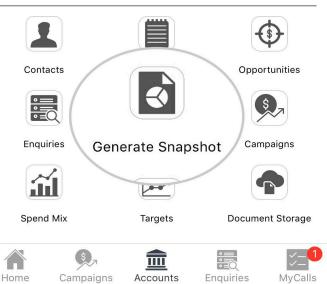

From the Actions section, tap the Generate Snapshot icon.

If you want to have the report to hand for use

later, you can tap **Email** and the report will be

Alternatively, tap **Download** to view the report instantly (the report will appear when