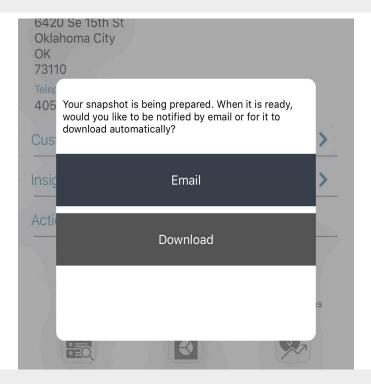

05 You now have two options:

sent to your inbox.

downloaded).

4 Select your start and end date for the report and tap Generate.

Want to customize this report? Visit https:// support.sales-i.com/dashboard/how-to-guides/ how-to-customize-snapshot-reports to see how (desktop only).

From the Actions section, tap the Generate Snapshot icon.

If you want to have the report to hand for use

later, you can tap **Email** and the report will be

Alternatively, tap **Download** to view the report instantly (the report will appear when