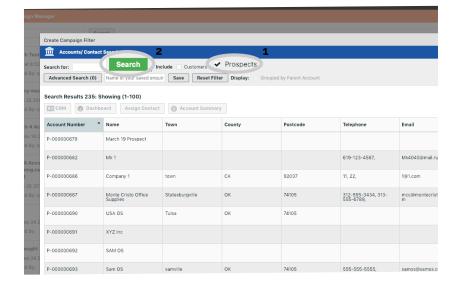

Select **Saved Search** from the Available Filters list. Click and drag it into the center of the window.

O4 Click on Create New Account Search.

05 Uncheck the Customers box.

Check the **Prospects** box and leave the **Search for:** box empty.

Click the green **Search** button.

sales-i will now list all of your prospects.

Enter a name for your list of Prospects in the box that says "Name of your saved enquiry". Then click the Save button directly to the right of that box.