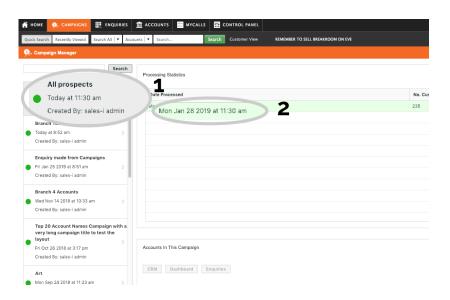

**11** Select your new campaign from the list on the left and then select the most recent process under **Date Processed**.

**12** Select **Send to Google Maps** in the bottom right of the window.

This will generate the map with all accounts from the campaign plotted on it.