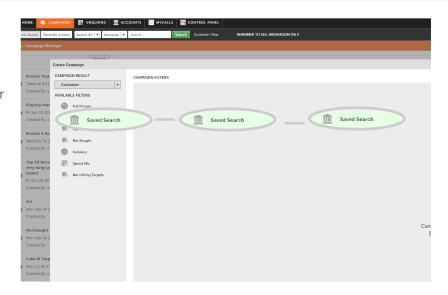

Select **Saved Search** from the Available Filters list. Click and drag it into the center of the window.

O4 Click on Create New Account Search.

05 Uncheck the Customers box.

Check the **Prospects** box and leave the **Search for:** box empty.