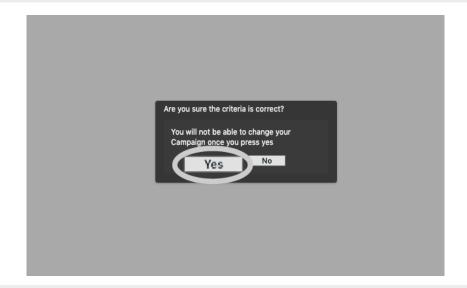

**09** sales-i will then ask you if you are sure the criteria is correct, click **Yes**.

The control of the co

**10** Enter a name for the campaign in the bar across the top of the window.

Next, select the green **Finished** button in the upper right corner of the current window.