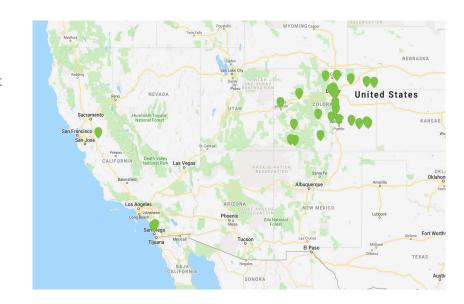

**11** Select your new campaign from the list on the left and then select the most recent process under **Date Processed**.

**12** Select **Send to Google Maps** in the bottom right of the window.

This will generate the map with all accounts from the campaign plotted on it.

13 It may take a minute or two for the locations to be plotted on the map, but all locations will appear automatically.