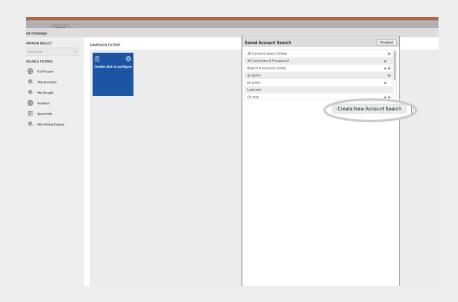

Select **Saved Search** from the Available Filters list. Click and drag it into the center of the window.

O4 Click on Create New Account Search.

05 Uncheck the Customers box.

Check the **Prospects** box and leave the **Search for:** box empty.