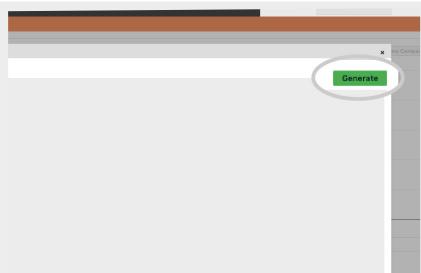

**07** Find the search that you created in the list. Click on it so that it is highlighted in green, then click the **Finished** button in the top left of the window.

O8 Click the green **Generate** button in the top left of the window to create the campaign.