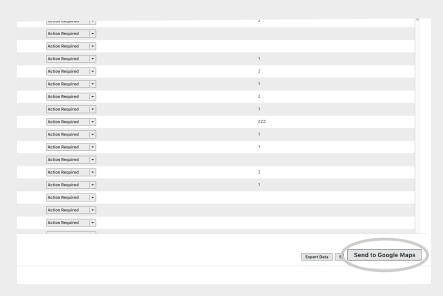

**11** Select your new campaign from the list on the left and then select the most recent process under **Date Processed**.

**12** Select **Send to Google Maps** in the bottom right of the window.

This will generate the map with all accounts from the campaign plotted on it.