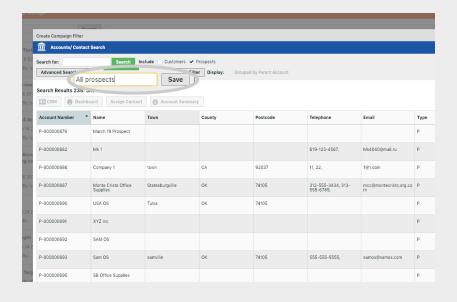

Click the green **Search** button.

sales-i will now list all of your prospects.

Enter a name for your list of Prospects in the box that says "Name of your saved enquiry". Then click the Save button directly to the right of that box.