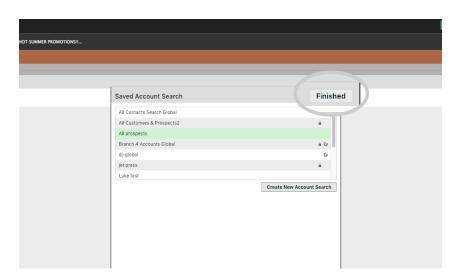

**07** Find the search that you created in the list. Click on it so that it is highlighted in green, then click the **Finished** button in the top left of the window.

O8 Click the green **Generate** button in the top left of the window to create the campaign.