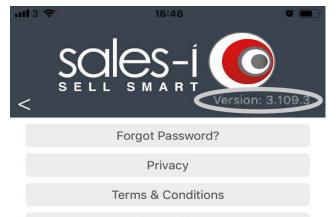

## **01** From the sales-i log-in screen on your Apple iOS device tap the **i** icon in the bottom left hand corner of the screen.

**02** The **Version** number you are currently using for your sales-i app can be found underneath the sales-i logo in the top right hand corner of the screen that loads up.