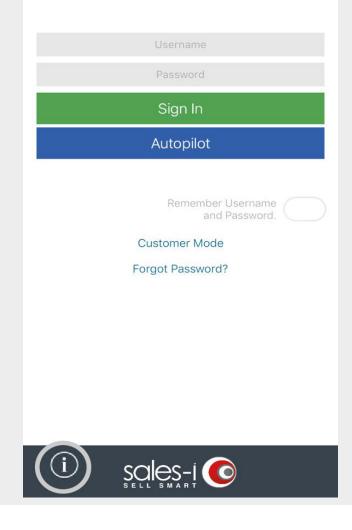

## **01** From the sales-i log-in screen on your Apple iOS device tap the **i** icon in the bottom left hand corner of the screen.

**02** The **Version** number you are currently using for your sales-i app can be found underneath the sales-i logo in the top right hand corner of the screen that loads up.