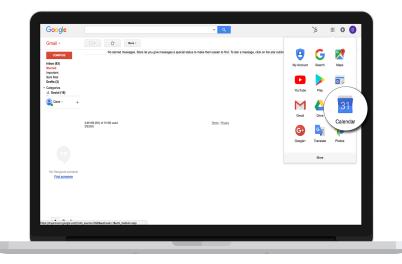

**04** In a new browser tab, navigate to www.gmail.com and sign into your Gmail account.

> In the top right, next to your account name, you will see 9 small tiles, Click them.

| Google                                                                                                                 |                                        | <b>~</b> _Q                                                                       | »( 🗰 )ø                                                |
|------------------------------------------------------------------------------------------------------------------------|----------------------------------------|-----------------------------------------------------------------------------------|--------------------------------------------------------|
| Gmail •                                                                                                                | · · · · · · · · · · · · · · · · · · ·  |                                                                                   | Q                                                      |
| CONFOCE<br>Index (63)<br>Starred<br>Important<br>Sant Mail<br>Drafts 2)<br>* Categories<br>* Secial (18)<br>© Dave * + | No stamod messages. Stars tet you give | messagen a special status to make them easier to first. To star a message, slok o | n the star culline beside any message or conversation. |
| Save - +                                                                                                               |                                        |                                                                                   |                                                        |
|                                                                                                                        | 0.09 GB (9%) of 15 GB used<br>Manage   | Jama - Phoses                                                                     | Last account activity: 7 days sign<br>Datable          |
|                                                                                                                        |                                        |                                                                                   |                                                        |
| No Hangouts contacts<br>Find someone                                                                                   |                                        |                                                                                   |                                                        |
|                                                                                                                        |                                        |                                                                                   |                                                        |
| 2 Q %                                                                                                                  |                                        |                                                                                   |                                                        |
|                                                                                                                        |                                        |                                                                                   |                                                        |