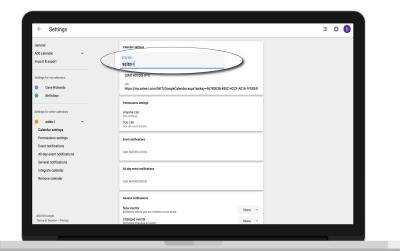

**09** We recommend changing the name of the calendar to 'sales-i' or 'MyCalls' to make it more easily identifiable from your other Gmail calendars.

| ← Settings                                                                                                                                                                          |                                                                                                                                                         |  | D |
|-------------------------------------------------------------------------------------------------------------------------------------------------------------------------------------|---------------------------------------------------------------------------------------------------------------------------------------------------------|--|---|
| Central Add called a<br>Add called a<br>Brown called and<br>Brown called as of stateset<br>Frem URL<br>Honort A export<br>Settings for my calculate<br>• Draw Rotands<br>• Brindays | Immune Immune   URL of calendar (rapikey=4A783E38-490C-44CF-A016-1FE82490DC9B   Max or staff is calendar using the Calendar to the states. ADD CALENDAR |  |   |
| 62018 Doogle<br>Terms of Service - Privacy                                                                                                                                          |                                                                                                                                                         |  |   |