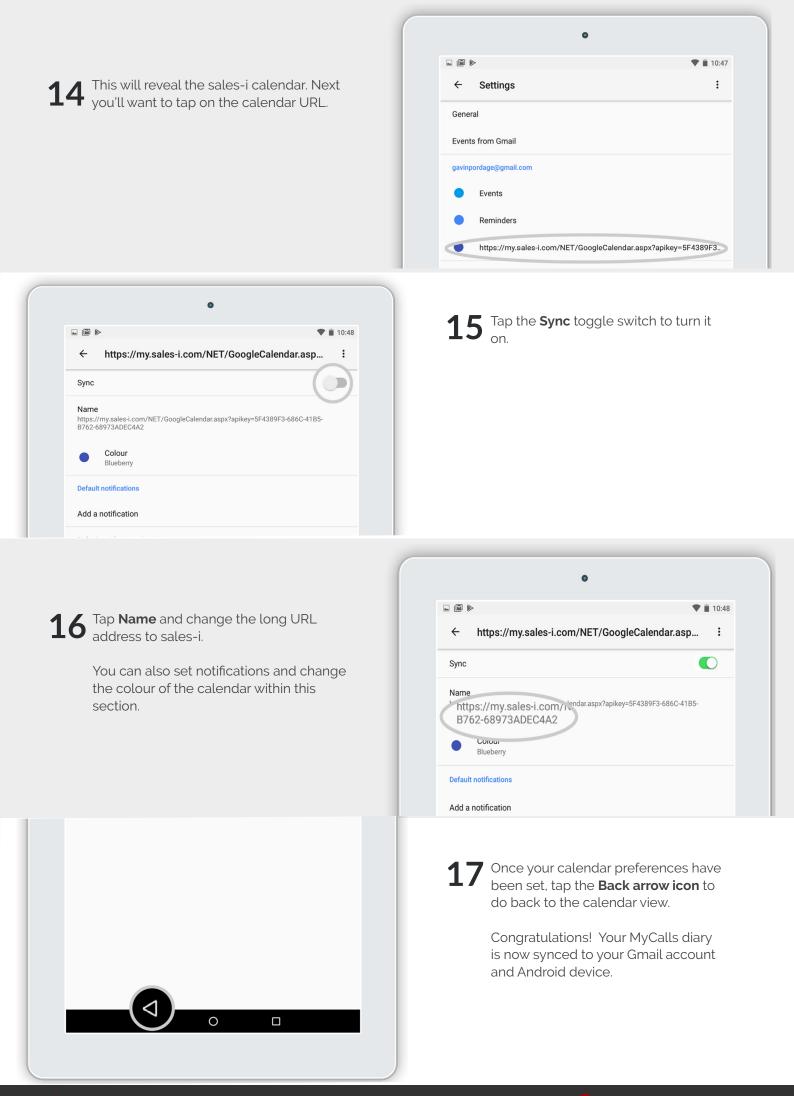

## **08** Paste the URL you copied from sales-i into the URL box, then click Add Calender.

Your MyCalls Calendar is now synced with your Gmail Account and will appear on Google Calendar app on your Android Device.