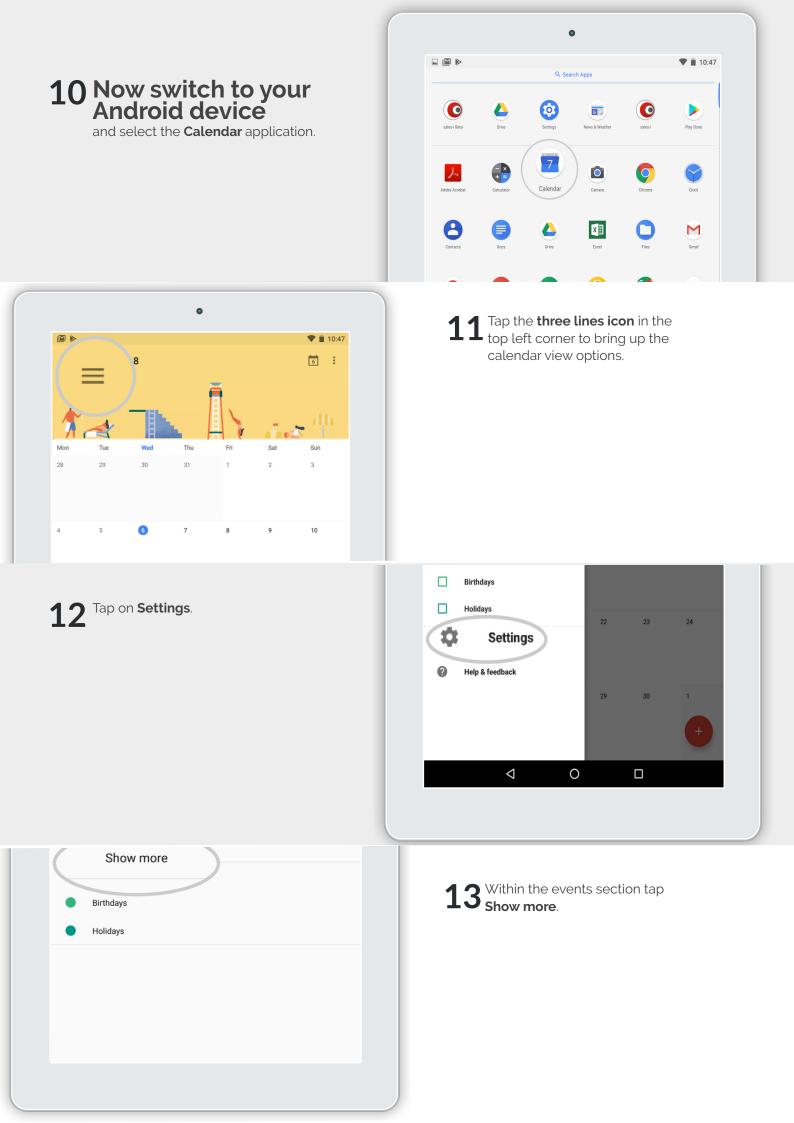

## HOW TO SYNC MYCALLS TO YOUR GMAIL ACCOUNT AND ANDROID DEVICE

This guide shows you how to sync your MyCalls schedule with your Gmail account on your Android device. Please note: You will need to have a Gmail account set up on your Android device for this how to guide to work.

01

From the black navigation bar at the top of the screen, click **MyCalls**.

02 In the MyCalls screen, you will see a button in the top right, beneath your company logo, which says **Subscribe**, click this.