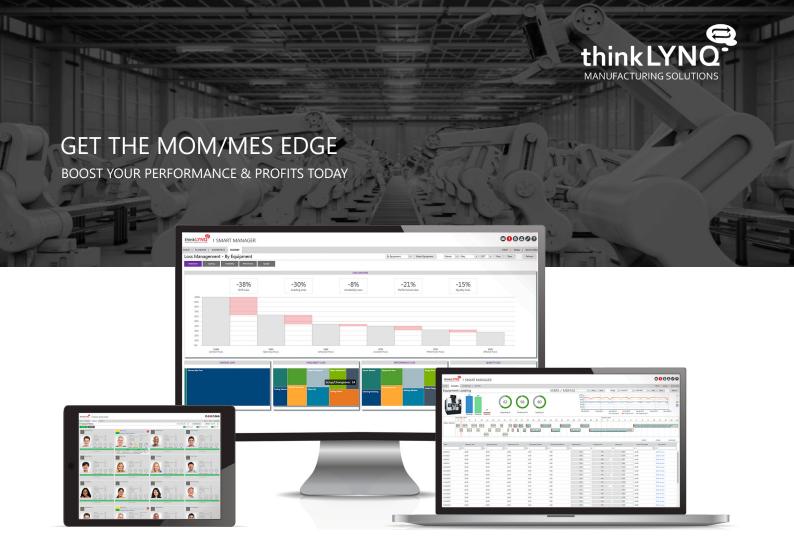

# **Smart Manager MOM/MES**

Smart Manager is a Manufacturing Operations Management (MOM) solution that helps you revolutionize your company to stay competitive in today's demanding market.

### **One Solution**

Smart Manager MOM/MES extends Macola Software to create a Manufacturing Execution System (MES) to meet your specific industry requirements. This single solution includes:

### **Any Device, Anywhere**

Delivering business insight to your desktop and mobile device