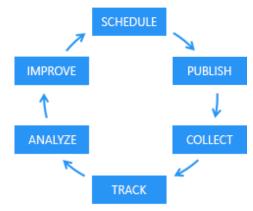

## With a 360° view of production...

Smart Manager MOM/MES supports your complete manufacturing life-cycle, providing you with a 360° view of your production. Formed around the globally recognized standard for Manufacturing Operations Management IEC62264 this single solution helps you:

- Schedule quickly and accurately schedule to maximize order fulfillment and resource utilization
- **Publish** publish schedules and job lists to the shop floor and other departments easily
- **Collect** collect data from the shop floor from humans and machines
- **Track** gain real time visibility of employees, equipment and jobs
- Analyse access out of the box analytics for Six Big Loss, OLE, OEE and TEEP
- **Improve** drive continuous improvement with alerts, messaging, online documents and more