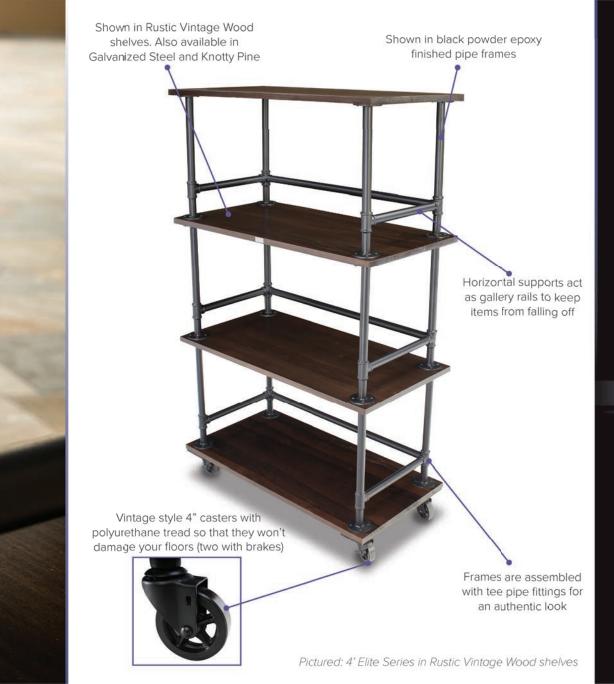

## Rustica

In an age where smart phones and flying drones are commonplace, sometimes it's nice to take a step back to a simpler time. Rustic decor has made a full comeback proving that everything comes full circle. Inspired by the popularity of Forbes' Rustica Nesting Table Series, the four tiered Rustica Rolling Display Tower is the perfect companion to compliment your set. It still boasts our specially sourced vintage style casters and three different shelf style options to suite your needs. Take a step back from the virtual and a step towards the authentic with the Rustica Rolling Display.

#### Elite - 6546

Shelves - Rustic Vintage Wood Frame - Powder Epoxy Finish \*Available in 4', 5', and 6' lengths.

#### Executive - 6543

Shelves - Galvanized Steel Frame - Powder Epoxy Finish \*Available in 4', 5', and 6' lengths.

#### Essentials - 6540

Shelves - Knotty Pine Frame - Powder Epoxy Finish \*Available in 4' and 5' lengths.