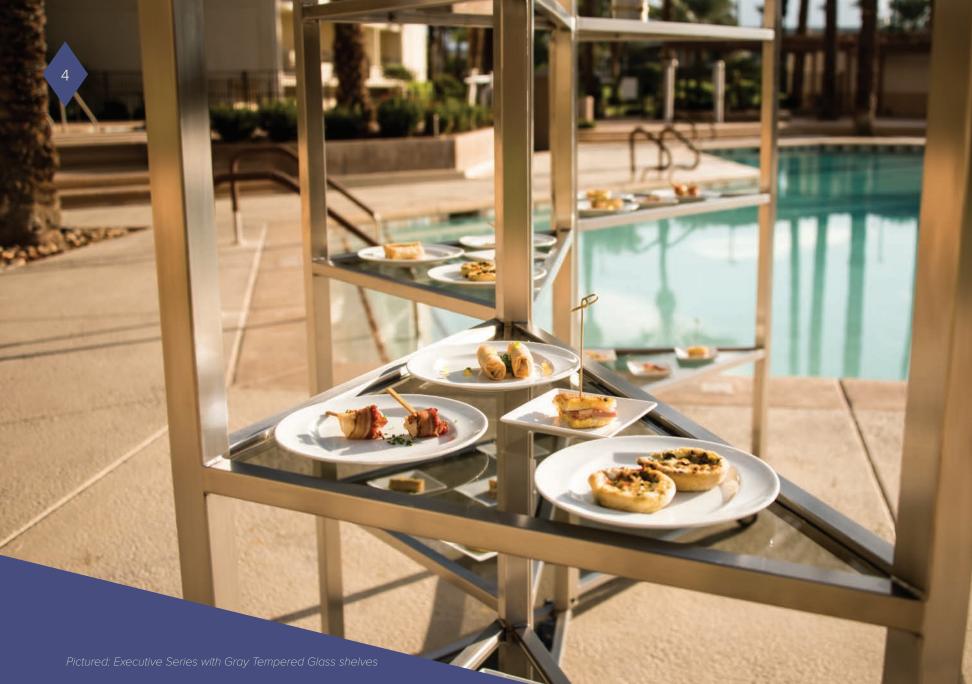

## Euclid is built with robust 11/2" square Shelves are available in several tube vertical uprights paired with 1" finish options including acrylic, clear, square tube horizontal shelf supports or gray tempered glass, or several Trend Glass/Stone options The Euclid's unique shape allows you to conveniently nest it in corners or combine multiple units to create stunning custom configurations Comes equipped with all swivel 3" chrome plated casters with brakes Pictured: Elite Series with Black Crystal Trend Glass shelves

## **Euclid**

As described by Euclid, the father of geometry, an isosceles triangle is one having exactly two equal sides. While in the early part of the design process of this line, we felt that this concept deserved some deeper investigation. The beauty of this simplistic shape is the complexity of possible configurations that are born when combining two or more units. Another advantage to its unconventional shape is Its ability to nestle into corners. Personalize your look with several shelf options ranging from clear or smoked gray tempered glass to our plethora of trend stone/ glass options. Give your venue a touch of class with the Euclid Rolling Display Tower.