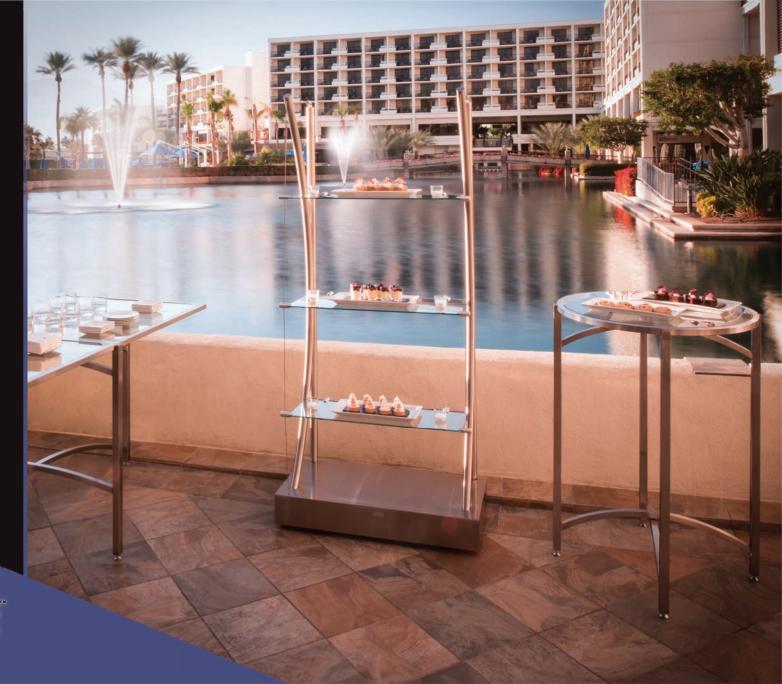

# Three fixed shelves 2" Straight and suspended by stainless steel curved tube supports tension cables Anodized aluminum shelf clamps Available in clear or gray tempered glass shelves 4" Wheels (brake access in back)

Pictured: 3' Executive Series with Clear Tempered Glass shelves