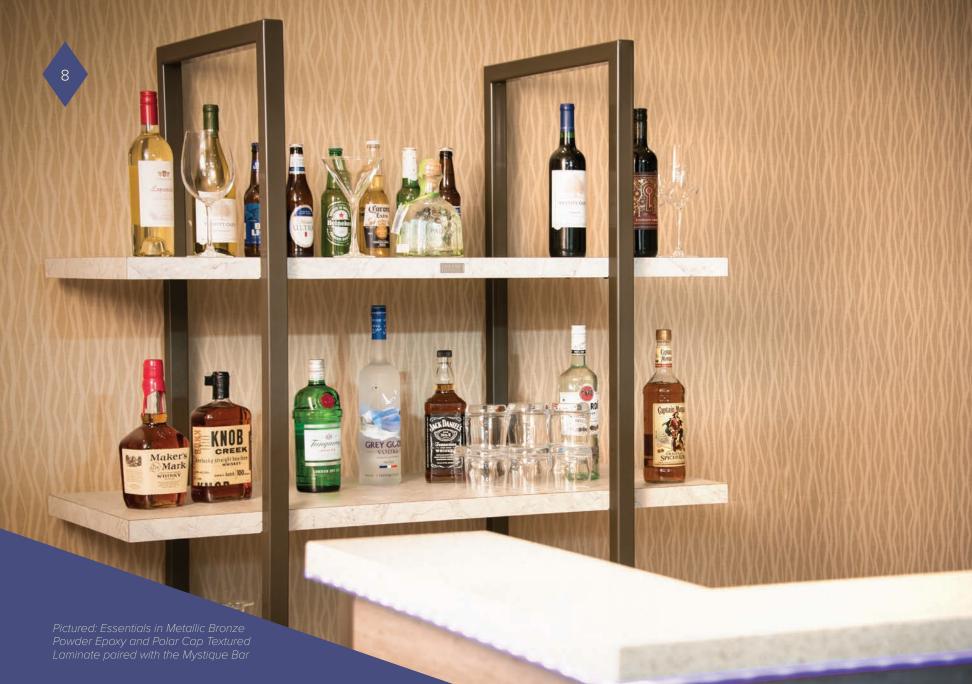

#### Pictured: Essentials in Metallic Bronze Powder Epoxy and Polar Cap Textured Laminate