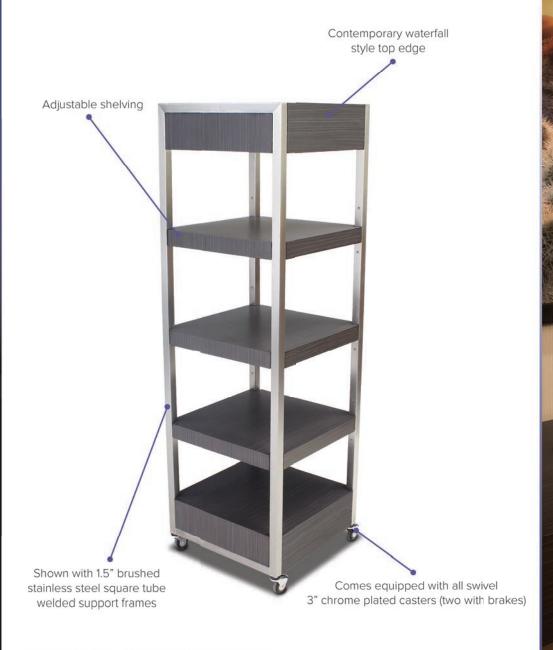

## Foss

Based on the popularity of the Foss Nesting Tables, Forbes was inspired to create a companion Rolling Display Tower to compliment the set. Complete with the same stylish waterfall edges and robust 1.5" steel tube frame, the Foss Rolling Display Tower features adjustable shelving which allows you to customize the shelf heights based on your needs. The compact footprint and vertical display area combine to make the Foss a great solution for smaller areas. Add the finishing touches to your decor with the Foss Rolling Display Tower.

Footprint: 24"L x 24"W x 78"H

Elite - 6516 Shelves - Wood Veneer Frame - Brushed Stainless Steel

Executive - 6513 Shelves - High Pressure Laminate Frame - Brushed Stainless Steel

Essentials - 6510 Shelves - High Pressure Laminate Frame - Powder Epoxy Finish