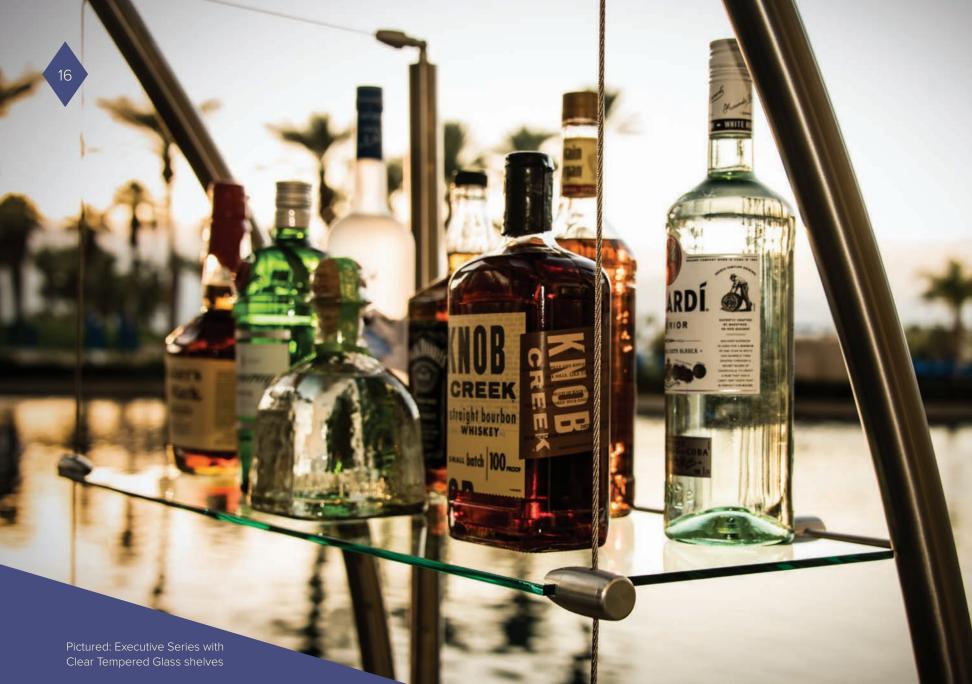

# Three fixed shelves 2" Straight and suspended by stainless steel curved tube supports tension cables Anodized aluminum shelf clamps Available in clear or gray tempered glass shelves 4" Wheels (brake access in back)

Pictured: 3' Executive Series with Clear Tempered Glass shelves

## Archer

Mid-Century style gets a modern twist with the timeless Archer Rolling Display Tower. It's easy to become enamored with the sleek curved frame contrasted by the dramatic illusion of floating glass shelves. Tempered glass shelves suspended by high strength stainless steel tension cables provide a fresh look that is dramatically different than anything on the market today. Our elite model adds the "icing on the cake" with your choice of a brass or stainless steel finished perforated metal backer for a little added style. This truly unique piece epitomizes contemporary luxury and demands attention.