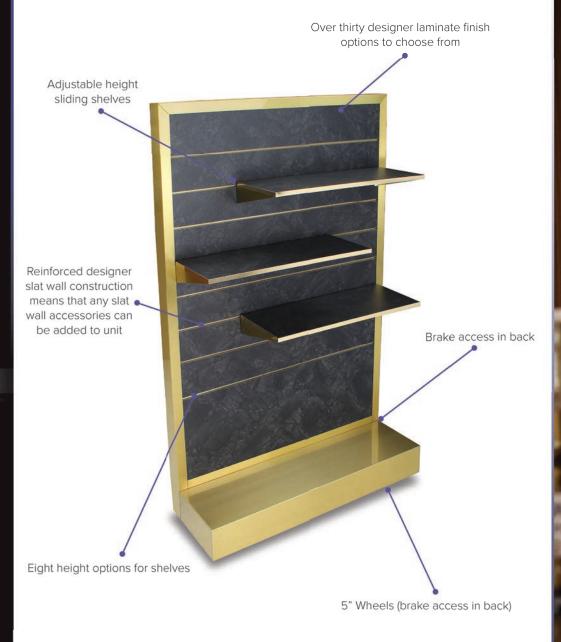

## Manhattan

With a mobile shelving design like no other, the Manhattan Rolling Display functions as well as it looks. The slat wall design echoes the architectural beauty of the high-rises that paint the Manhattan skyline. Combine this with the versatility and strength of reinforced aluminum inserts for adjustable shelving and you get the Manhattan Rolling Display. This truly unique piece, complimented by its cunning functionality, evokes an urban appeal that is reminiscent of the city that never sleeps.

#### Elite - 6566

Back Panel/Shelves - Laminate Inserts - Gold Anodized Aluminum Frame - Brushed Brass

#### Executive - 6563

Back Panel/Shelves - Laminate Inserts - Natural Aluminum Frame - Brushed Stainless Steel

#### Essentials - 6560

Back Panel/Shelves - Laminate Inserts - Natural Aluminum Frame - Powder Epoxy Finish

Pictured: Elite Series in Upland Stone HPL

For a complete list of finish options please visit our website at: www.forbesindustries.com/finish-options or request physical samples for best representation