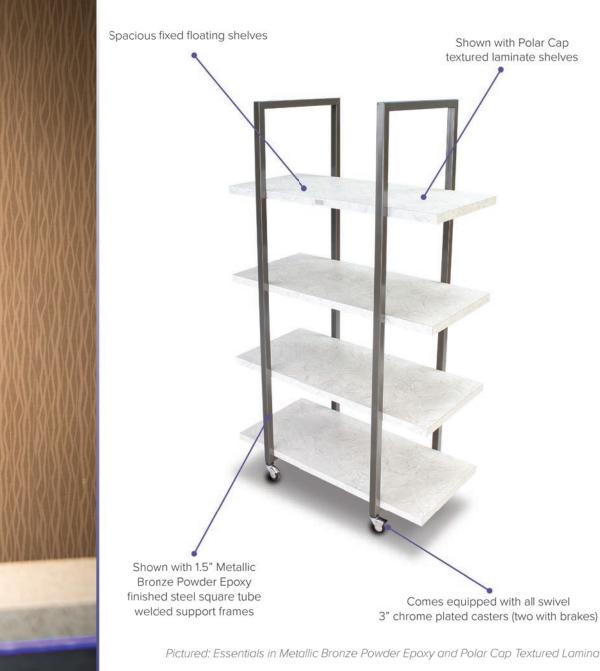

#### Pictured: Essentials in Metallic Bronze Powder Epoxy and Polar Cap Textured Laminate