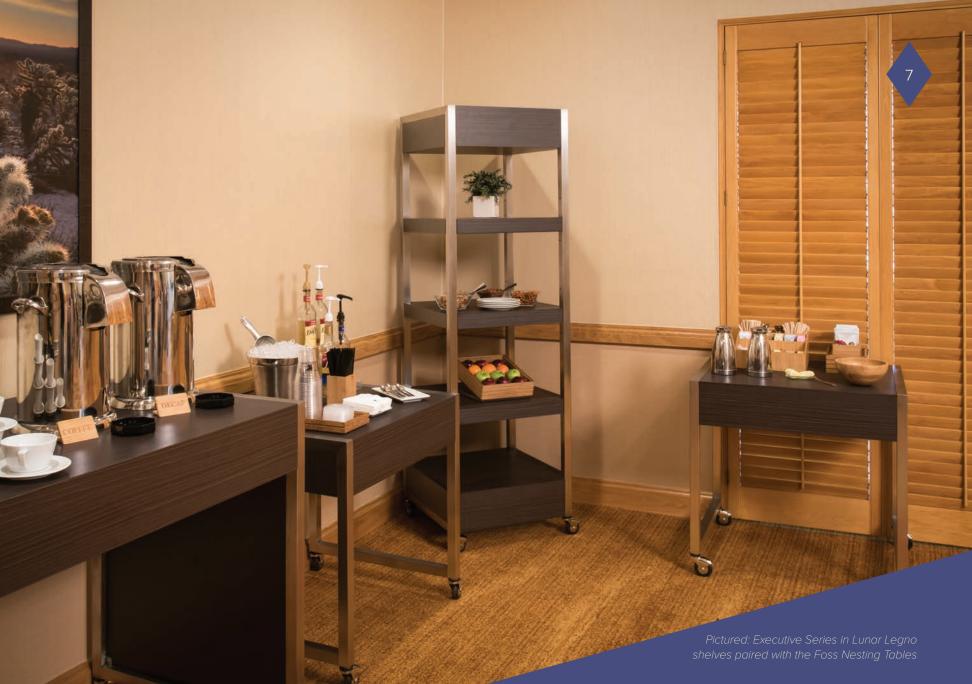

## Foss

Based on the popularity of the Foss Nesting Tables, Forbes was inspired to create a companion Rolling Display Tower to compliment the set. Complete with the same stylish waterfall edges and robust 1.5" steel tube frame, the Foss Rolling Display Tower features adjustable shelving which allows you to customize the shelf heights based on your needs. The compact footprint and vertical display area combine to make the Foss a great solution for smaller areas. Add the finishing touches to your decor with the Foss Rolling Display Tower.

Pictured: Executive Series in Lunar Legno shelves