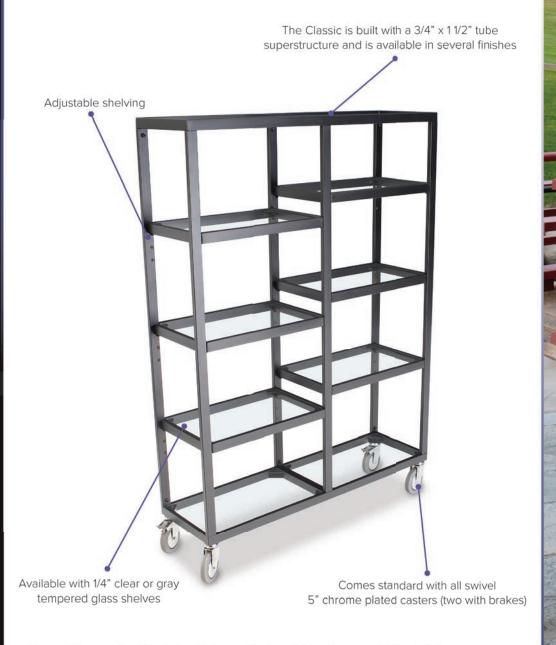

## **TheClassic**

Classic Rock, Classic Cars, Classic Étagères. Classics are the originators of themes, genres, or styles and are generally recognized for serving as standards of excellence. They are not born as "classics" per se; they usually have a unique, timeless, or lasting quality about them that earns them that title. This Étagère has been one of our customer's favorites since its introduction back in '67 and it could be described with adjectives like "simple", "clean", and "timeless"... but we think the one that describes it perfectly is: "Classic".

**Footprint:** 48"L × 14"W × 68.5"H

Elite - 6570 Shelves - Tempered Glass Frame - Solid Brass

Executive - 6570-SS/PS Shelves - Tempered Glass

Frame - Brushed/Polished Stainless Steel

Essentials - 6570-EPOXY Shelves - Tempered Glass Frame - Powder Epoxy Finish

Pictured: Essentials in Black Powder Epoxy finish and Clear Tempered Glass Shelves