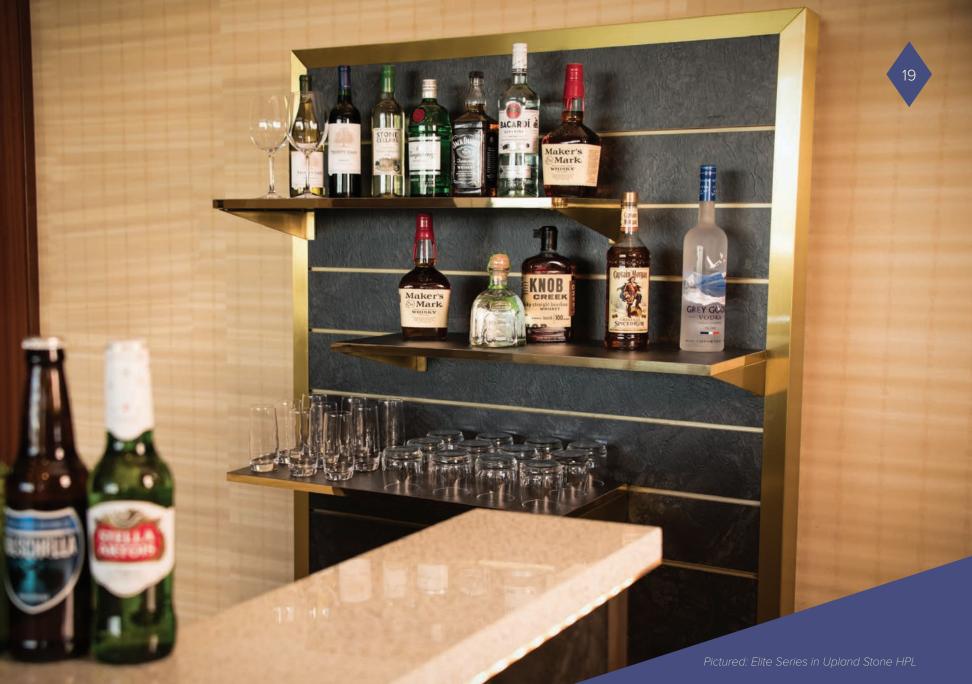

## Manhattan

With a mobile shelving design like no other, the Manhattan Rolling Display functions as well as it looks. The slat wall design echoes the architectural beauty of the high-rises that paint the Manhattan skyline. Combine this with the versatility and strength of reinforced aluminum inserts for adjustable shelving and you get the Manhattan Rolling Display. This truly unique piece, complimented by its cunning functionality, evokes an urban appeal that is reminiscent of the city that never sleeps.

#### Elite - 6566

Back Panel/Shelves - Laminate Inserts - Gold Anodized Aluminum Frame - Brushed Brass

#### Essentials - 6560

Back Panel/Shelves - Laminate Inserts - Natural Aluminum Frame - Powder Epoxy Finish

Pictured: Elite Series in Upland Stone HPL

For a complete list of finish options please visit our website at: www.forbesindustries.com/finish-options or request physical samples for best representation