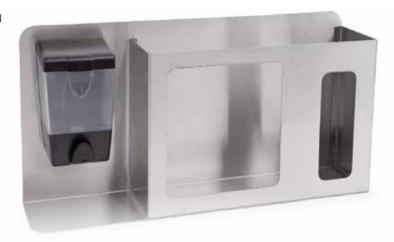

## "DS-SD1" HYGIENE STATION

#### **FEATURES:**

- 18-GAUGE STAINLESS STEEL CONSTRUCTION
- TYPE 300 STAINLESS STEEL WITH #4 POLISH SATIN FINISH
- INCLUDES WALL MOUNT HAND SANITIZER DISPENSER
- THREE COMPARTMENTS TO HOLD LATEX GLOVES, MASKS, OR TISSUES
- MADE IN THE USA

### STAINLESS STEEL HYGIENE STATION

| MODEL#   | QTY |
|----------|-----|
| DS-SD1-3 |     |

SOME UNITS SHIP UNASSEMBLED FOR REDUCED SHIPPING COST. ALL DIMENSIONS ARE TYPICAL. TOLERANCE +/- .500"

John Boos & Co. is constantly engaged in a program of improving products and therefore reserves the right to change specifications without prior notice.