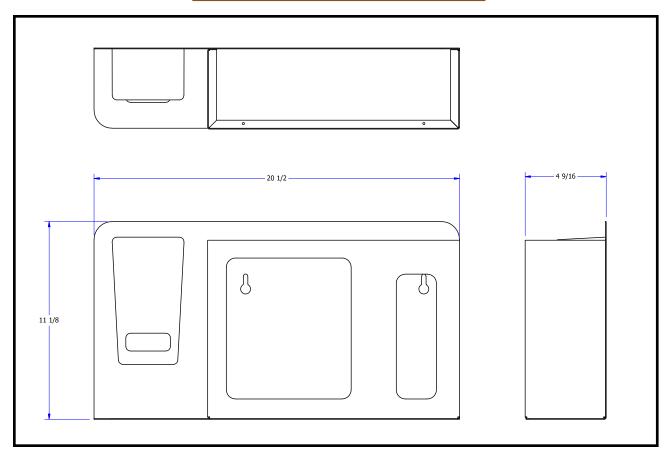

# **DETAILED SPECIFICATIONS**

### STAINLESS STEEL HYGIENE STATION

| MODEL#   | SIZE (L X W)    | WEIGHT (LBS) |
|----------|-----------------|--------------|
| DS-SD1-3 | 20-1/2"X11-1/8" | 7.5          |

SOME UNITS SHIP UNASSEMBLED FOR REDUCED SHIPPING COST. ALL DIMENSIONS ARE TYPICAL. TOLERANCE +/- .500" John Boos & Co. is constantly engaged in a program of improving products and therefore reserves the right to change specifications without prior notice.