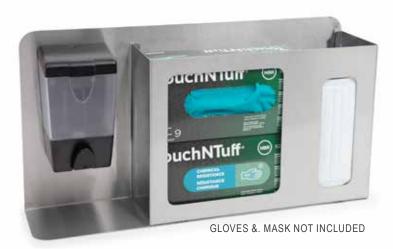

## "DS-SD1" HYGIENE STATION

#### **FEATURES:**

- 18-GAUGE STAINLESS STEEL CONSTRUCTION
- TYPE 300 STAINLESS STEEL WITH #4 POLISH SATIN FINISH
- INCLUDES WALL MOUNT HAND SANITIZER DISPENSER
- THREE COMPARTMENTS TO HOLD LATEX GLOVES, MASKS, OR TISSUES
- MADE IN THE USA

### STAINLESS STEEL HYGIENE STATION

| MODEL#   | QTY |
|----------|-----|
| DS-SD1-3 |     |

SOME UNITS SHIP UNASSEMBLED FOR REDUCED SHIPPING COST. ALL DIMENSIONS ARE TYPICAL. TOLERANCE +/- .500"

John Boos & Co. is constantly engaged in a program of improving products and therefore reserves the right to change specifications without prior notice.