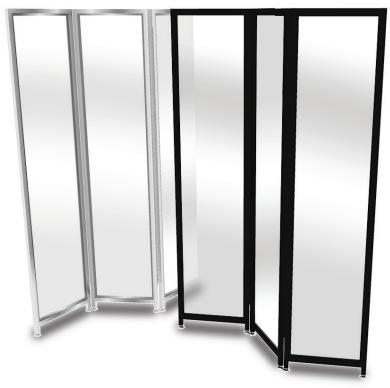

## RE-OPEN FASTER AND GET YOUR BUSINESS BACK ON TRACK!

Brushed Stainless Steel Frame Black Powder Epoxy Painted Steel Frame

#### 7810-EN

- Black Powder epoxy painted frame
- Clear Acrylic panels
- Adjustable furniture levelers

#### 7813-SS

- Brushed Stainless Steel frame
- Clear Acrylic panels
- Adjustable furniture levelers

1933 East Locust Street, Ontario California 91761 T: 800.832.5427 Ready...Set...Go! Learn more by visiting www.forbesindustries.com