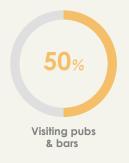

### **New York**

Business travellers in New York were also seen at:

**Pubs & Bars** 

**Fine Dining** Restaurants i.e. 4 Star, Michelin

Broadway

### London

Business travellers in London were also seen at:

**Fine Dining** Restaurants i.e. 4 Star. Michelin

Oxford Street

¥# 60%

of millennial business travellers have someone join them when extending a business trip for leisure\*