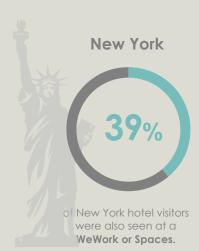

#### SO WHO WERE THESE BUSINESS TRAVELLERS?

Most travellers were seen viewing

2. Arts & Entertainment

London

of London hotel visitors were also seen at a WeWork or Spaces.