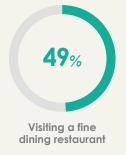

### **New York**

Business travellers in New York were also seen at:

**Pubs & Bars** 

**Fine Dining** Restaurants i.e. 4 Star, Michelin

Broadway