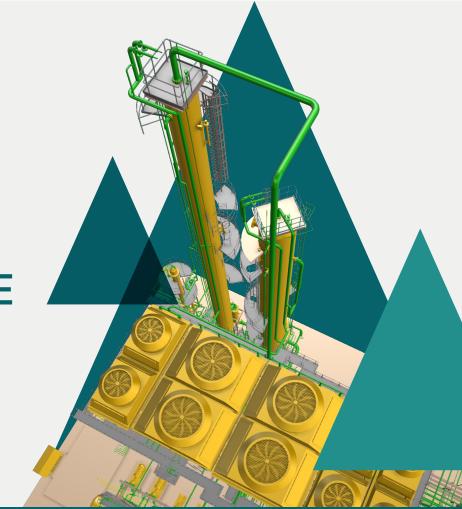

#### SAVE UP TO 40% DESIGN TIME

Migrate from AVEVA PDMS to AVEVA E3D



#### TYPICAL SCENARIO



50 user licenses + 3 system administrators



50:50 divide working on new and brownfield projects



Working 48 weeks at 40 hours each

3D Work

AVEVA PDMS Seats

Average AVEVA PDMS Man Hours

Average AVEVA E3D Man Hour Savings



PIPING

30

57,600

11,520



STRUCTURAL

15

28,800

5,760



HVAC/ELECTRICAL

5

9,600

1,920

## AVERAGE SAVING OF MORE THAN 19,000 ENGINEERING MAN HOURS



# BOOK A MIGRATION **AUDIT WITH US WHERE** WE WILL EVALUATE YOUR REQUIREMENTS

### CONTACT US





on the London Stock Exchange (LSE: AVV), AVEVA has built a loyal base of over 4000 customers globally.





linkedin.com/company/aveva @avevagroup www.aveva.com