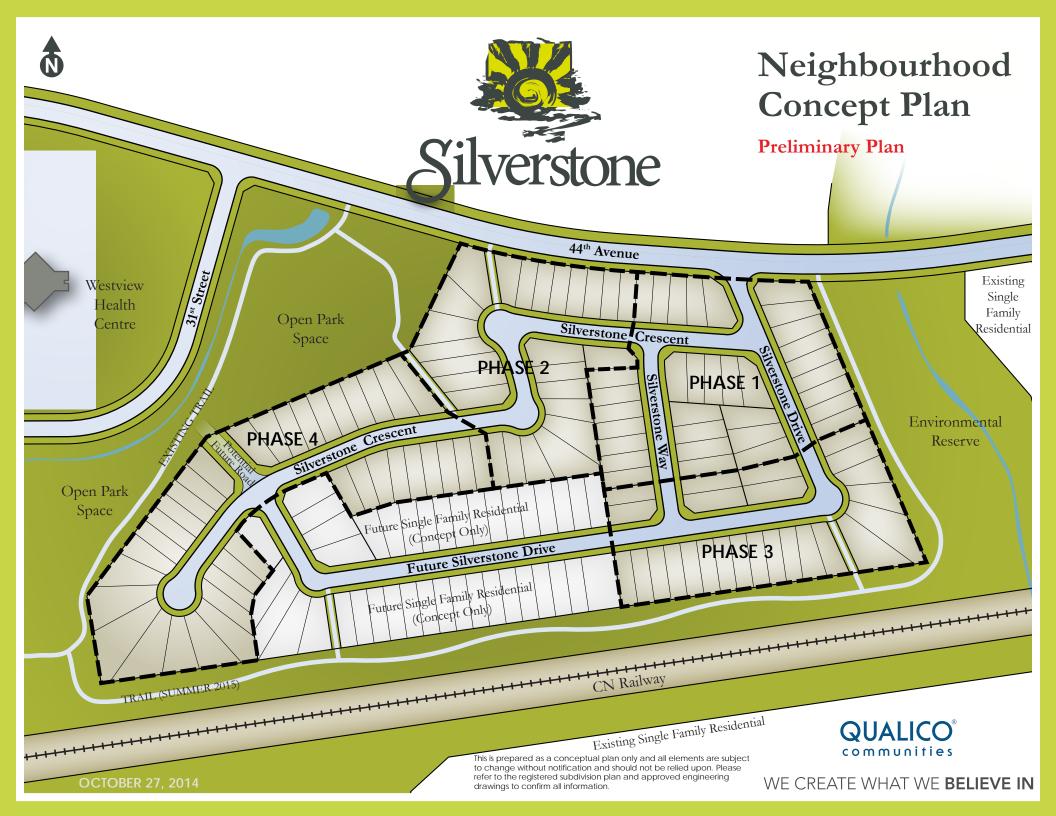

## PUBLIC PRICE LIST Silverstone Phase 4 Plan 142-5481

|     |     | FRONTAGE |       | BLDG   |                                         | REVISED   | MKTG  | TOTAL     | HOLD/ |         |
|-----|-----|----------|-------|--------|-----------------------------------------|-----------|-------|-----------|-------|---------|
| LOT | BLK | M        | FT    | POCKET | LOT FEATURES                            | PRICE     | FEE   | PRICE     | SOLD  | BUILDER |
| 57  | 10  | 11.00    | 36.09 | 28'    | reverse pie, se backing                 | \$110,900 | \$500 | \$111,400 |       |         |
| 59  | 10  | 11.00    | 36.09 | 28'    | se backing                              | \$110,900 | \$500 | \$111,400 |       |         |
| 60  | 10  | 11.00    | 36.09 | 28'    | se backing                              | \$111,900 | \$500 | \$112,400 |       |         |
| 61  | 10  | 11.58    | 37.99 | 30'    | pie, se backing                         | \$117,900 | \$500 | \$118,400 |       |         |
| 62  | 10  | 12.37    | 40.58 | 32'    | large pie lot, south backing onto trail | \$122,900 | \$500 | \$123,400 |       |         |
| 63  | 10  | 12.38    | 40.62 | 32'    | large pie lot, south backing onto trail | \$119,900 | \$500 | \$120,400 |       |         |
| 64  | 10  | 12.37    | 40.58 | 32'    | large pie lot, south backing onto trail | \$122,900 | \$500 | \$123,400 |       |         |
| 65  | 10  | 12.49    | 40.98 | 32'    | large pie lot, west backing onto park   | \$138,900 | \$500 | \$139,400 |       |         |
| 66  | 10  | 12.54    | 41.14 | 32'    | large pie lot, west backing onto park   | \$138,900 | \$500 | \$139,400 |       |         |
| 67  | 10  | 12.55    | 41.17 | 32'    | large pie lot, west backing onto park   | \$136,900 | \$500 | \$137,400 |       |         |
| 68  | 10  | 11.65    | 38.22 | 30'    | pie lot, nw backing onto park           | \$125,900 | \$500 | \$126,400 |       |         |
| 72  | 10  | 11.02    | 36.15 | 28'    | nw backing onto park                    | \$113,900 | \$500 | \$114,400 |       |         |
| 74  | 10  | 13.03    | 42.75 | 30'    | corner lot, nw backing onto park        | \$122,900 | \$500 | \$123,400 |       |         |
| 25  | 9   | 12.24    | 40.16 | 32'    |                                         | \$130,900 | \$500 | \$131,400 |       |         |
| 26  | 9   | 12.24    | 40.16 | 32'    | nw backing onto park                    | \$130,900 | \$500 | \$131,400 |       |         |
| 28  | 9   | 11.65    | 38.22 | 30'    | nw backing onto park                    | \$124,900 | \$500 | \$125,400 |       |         |
| 29  | 9   | 12.24    | 40.16 | 32'    | nw backing onto park                    | \$130,900 | \$500 | \$131,400 |       |         |
| 30  | 9   | 11.65    | 38.22 | 30'    | nw backing onto park                    | \$124,900 | \$500 | \$125,400 |       |         |
| 31  | 9   | 11.73    | 38.48 | 30'    | pie lot, nw backing onto park           | \$125,900 | \$500 | \$126,400 |       |         |
| 32  | 9   | 13.07    | 42.88 | 30'    | corner lot, nw backing onto park        | \$125,900 | \$500 | \$126,400 |       |         |
| 45  | 12  | 11.04    | 36.22 | 28'    | south backing                           | \$110,900 | \$500 | \$111,400 |       |         |
| 46  | 12  | 11.02    | 36.15 | 28'    | south backing                           | \$110,900 | \$500 | \$111,400 |       |         |
|     |     |          |       |        |                                         |           |       |           |       |         |