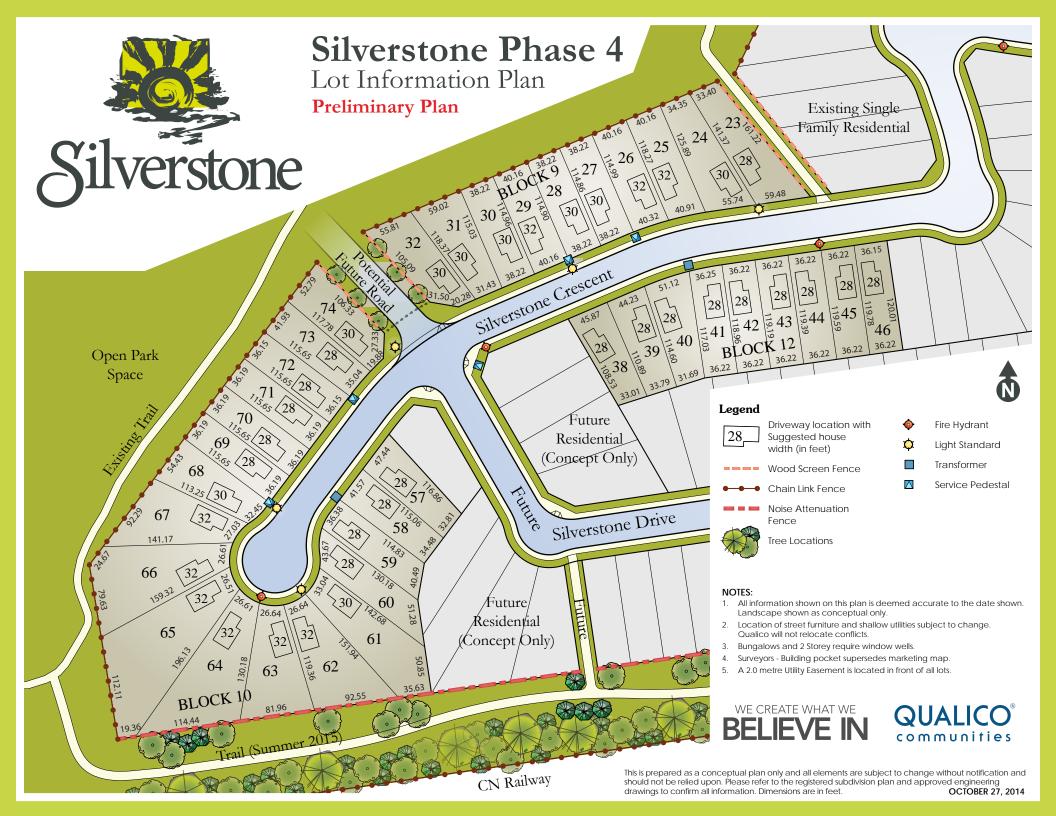

## PUBLIC PRICE LIST Silverstone Phase 4 Plan 142-5481

|     |     | FRONTAGE |       | BLDG   |                                         | REVISED   | MKTG  | TOTAL     | HOLD/ |         |
|-----|-----|----------|-------|--------|-----------------------------------------|-----------|-------|-----------|-------|---------|
| LOT | BLK | M        | FT    | POCKET | LOT FEATURES                            | PRICE     | FEE   | PRICE     | SOLD  | BUILDER |
| 57  | 10  | 11.00    | 36.09 | 28'    | reverse pie, se backing                 | \$110,900 | \$500 | \$111,400 |       |         |
| 59  | 10  | 11.00    | 36.09 | 28'    | se backing                              | \$110,900 | \$500 | \$111,400 |       |         |
| 60  | 10  | 11.00    | 36.09 | 28'    | se backing                              | \$111,900 | \$500 | \$112,400 |       |         |
| 61  | 10  | 11.58    | 37.99 | 30'    | pie, se backing                         | \$117,900 | \$500 | \$118,400 |       |         |
| 62  | 10  | 12.37    | 40.58 | 32'    | large pie lot, south backing onto trail | \$122,900 | \$500 | \$123,400 |       |         |
| 63  | 10  | 12.38    | 40.62 | 32'    | large pie lot, south backing onto trail | \$119,900 | \$500 | \$120,400 |       |         |
| 64  | 10  | 12.37    | 40.58 | 32'    | large pie lot, south backing onto trail | \$122,900 | \$500 | \$123,400 |       |         |
| 65  | 10  | 12.49    | 40.98 | 32'    | large pie lot, west backing onto park   | \$138,900 | \$500 | \$139,400 |       |         |
| 66  | 10  | 12.54    | 41.14 | 32'    | large pie lot, west backing onto park   | \$138,900 | \$500 | \$139,400 |       |         |
| 67  | 10  | 12.55    | 41.17 | 32'    | large pie lot, west backing onto park   | \$136,900 | \$500 | \$137,400 |       |         |
| 68  | 10  | 11.65    | 38.22 | 30'    | pie lot, nw backing onto park           | \$125,900 | \$500 | \$126,400 |       |         |
| 72  | 10  | 11.02    | 36.15 | 28'    | nw backing onto park                    | \$113,900 | \$500 | \$114,400 |       |         |
| 74  | 10  | 13.03    | 42.75 | 30'    | corner lot, nw backing onto park        | \$122,900 | \$500 | \$123,400 |       |         |
| 25  | 9   | 12.24    | 40.16 | 32'    |                                         | \$130,900 | \$500 | \$131,400 |       |         |
| 26  | 9   | 12.24    | 40.16 | 32'    | nw backing onto park                    | \$130,900 | \$500 | \$131,400 |       |         |
| 28  | 9   | 11.65    | 38.22 | 30'    | nw backing onto park                    | \$124,900 | \$500 | \$125,400 |       |         |
| 29  | 9   | 12.24    | 40.16 | 32'    | nw backing onto park                    | \$130,900 | \$500 | \$131,400 |       |         |
| 30  | 9   | 11.65    | 38.22 | 30'    | nw backing onto park                    | \$124,900 | \$500 | \$125,400 |       |         |
| 31  | 9   | 11.73    | 38.48 | 30'    | pie lot, nw backing onto park           | \$125,900 | \$500 | \$126,400 |       |         |
| 32  | 9   | 13.07    | 42.88 | 30'    | corner lot, nw backing onto park        | \$125,900 | \$500 | \$126,400 |       |         |
| 45  | 12  | 11.04    | 36.22 | 28'    | south backing                           | \$110,900 | \$500 | \$111,400 |       |         |
| 46  | 12  | 11.02    | 36.15 | 28'    | south backing                           | \$110,900 | \$500 | \$111,400 |       |         |
|     |     |          |       |        |                                         |           |       |           |       |         |

Lot frontages are calculated at approximately 9m setback Lot prices do not include g.s.t. and are subject to change without notification