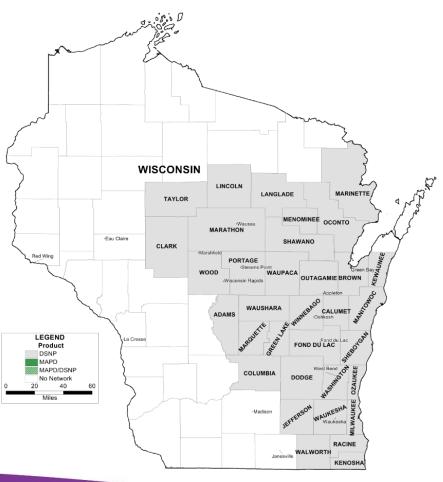

Note: Filed benefits only. Pending CMS approval and subject to change.

#### Contract: H9276-011 (HMO) Counties: Orange

## allwell.

TM

| BENEFIT OVERVIEW                                        |                                                                                                                                                                                                                                                                 |
|---------------------------------------------------------|-----------------------------------------------------------------------------------------------------------------------------------------------------------------------------------------------------------------------------------------------------------------|
| MOOP (Maximum Out Of Pocket)                            | \$5,500 In-Network                                                                                                                                                                                                                                              |
| Inpatient                                               | \$150 Per Day, Days 1 - 10;<br>\$0 Per Day, Days 11 - 90;                                                                                                                                                                                                       |
| PCP/SPC-Copay<br>Primary Care Provider/Specialist Copay | \$0 PCP Visits \$40 SPC Visits                                                                                                                                                                                                                                  |
| RX                                                      | Deductible - \$0<br>Tier 1 - Preferred Generic: \$0 / \$0<br>Tier 2 - Generic: \$5 / \$15<br>Tier 3 - Preferred Brand: \$45 / \$135<br>Tier 4 - Non-Preferred Brand: \$90 / \$270<br>Tier 5 - Specialty Drugs: 33% / 33%<br>Tier 6 - Select Care Drugs: \$0/\$0 |
| Value Adds                                              | Vision - Routine Covered Services; Maximum Allowance \$150 Every Year<br>Dental - \$0 Preventative Services; Comprehensive Dental - \$1,000 Every Year<br>Transportation - 24 One-way Trip(s) Every year<br>OTC - \$10 Every Month<br>Fitness Benefit           |
| Part B Give Back                                        | \$75                                                                                                                                                                                                                                                            |

#### Contract: H9276-012 (HMO) Counties: Broward