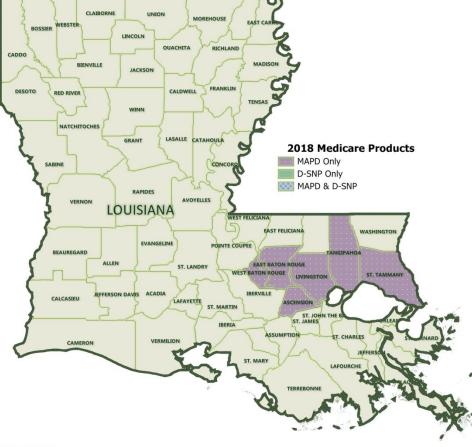

| Deductible - \$50, only applies to tiers 2-5<br>Tier 1 - Preferred Generic: \$0 / \$0<br>Tier 2 - Generic: \$19 / \$57<br>Tier 3 - Preferred Brand: \$47 / \$141<br>Tier 4 - Non-Preferred Brand: \$100 / \$300<br>Tier 5 - Specialty: 32% / 32%<br>Tier 6 - Select Care: \$0 / \$0                                      |
| Value Adds                                              | Vision - Routine Covered Services; Maximum Allowance \$200 Every Year<br>Dental - \$0 Preventative Services, Comprehensive Dental- \$1,750 Every Year<br>Hearing - Maximum Allowance- \$1,000 Every Year, one hearing aid per year<br>OTC - \$65 every 3 months<br>Transportation – 30 one-way trips per year<br>Fitness |

Note: Filed benefits only. Pending CMS approval and subject to change.



### Louisiana







## Network

- All hospitals in the service area
- ACCESS health FQHC
- St. Tammany Physicians group
- St. Tammany Quality Network
- North Oaks Physicians group
- HLN (Health Leaders Network) Physicians group

# allwell.



### **Contract**: H5117-001 (HMO) **Parishes**: Ascension, East Baton Rouge, West Baton Rouge, Livingston, Tangipahoa

## allwell.

TM

| BENEFIT OVERVIEW                                        |                                                                                                                                                                                                                                                                                                                                                              |
|-------------------------