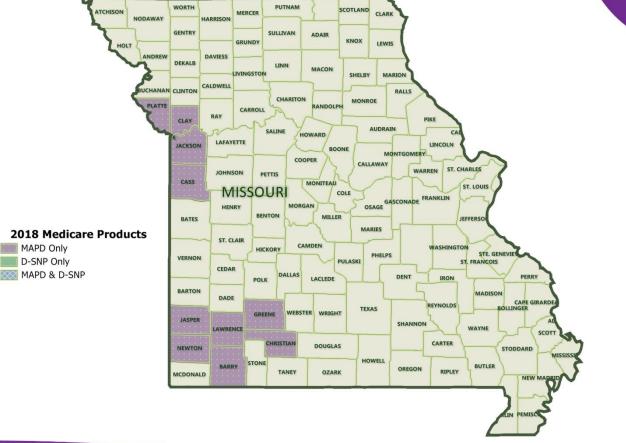

### Georgia

TM

### Network

- Grady Hospital
- Morehouse Medical
- Northside Hospital
- Emory Healthcare
- St Francis
- MyHealth Network

- Georgia Clinic
- Provider Health Link
- FQHC

#### Contract: H7173-001 (HMO SNP)

**Counties**: Butts, Chattahoochee, Clayton, Dawson, De Kalb, Fayette, Forsyth, Fulton, Greene, Gwinnett, Harris, Heard, Henry, Lumpkin, Marion, Morgan, Muscogee, Oconee, Pickens, Rabun, Rockdale, Taliaferro, Towns, Union, White

#### **Contract**: H7173-002 (HMO) **Counties**: Clayton, DeKalb, Fayette, Fulton, Gwinnett, Henry, Rockdale

#### **Contract**: H7173-003 (HMO) **Counties**: Chattahoochee, Harris, Muscogee