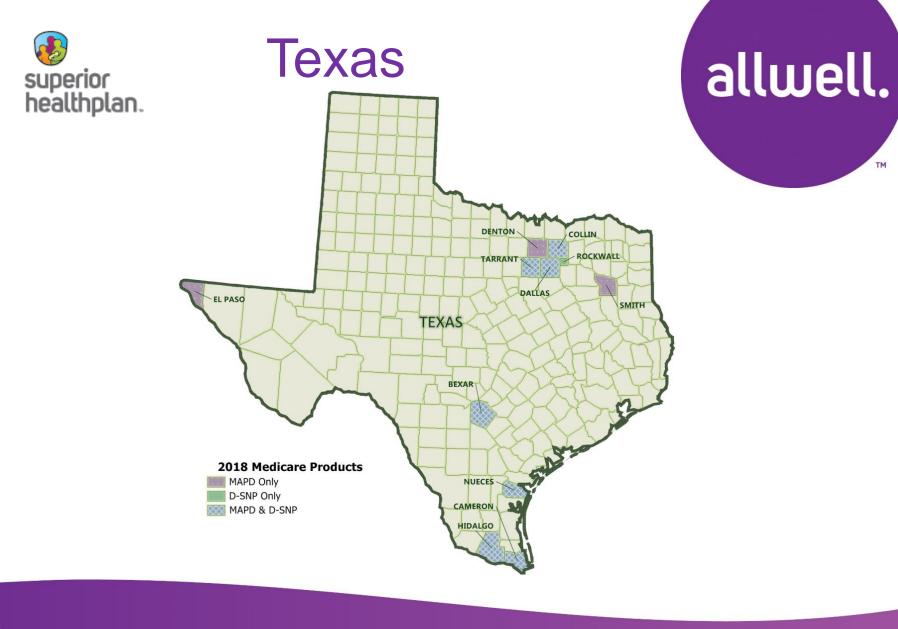

| Deductible - \$0<br>Tier 1 - Preferred Generic: \$0 / \$0<br>Tier 2 - Generic: \$8 / \$24<br>Tier 3 - Preferred Brand: \$47 / \$141<br>Tier 4 - Non-Preferred Brand: \$100 / \$300<br>Tier 5 - Specialty: 33% / 33%<br>Tier 6 - Select Care Drugs: \$0 / \$0                                                  |  |  |
| Value Adds                                              | Vision- Routine Covered Services; Maximum Allowance \$250 Every Year<br>Dental- \$0 Preventative services, Comprehensive Dental- \$1,000 Every Year<br>Hearing- \$0 Routine exam, Fittings, Maximum Allowance- \$1,500 every year<br>OTC-\$80 Every 3 Months<br>Meal Benefit – 28 meals for 14 day<br>Fitness |  |  |

#### Note: Filed benefits only. Pending CMS approval and subject to change.



#### FOR BROKER USE ONLY

TM



### Network

- HCA/Methodist
- Texas Tech
- University Hospital Bexar, El Paso
- El Paso Medical Network
- Christus
- DHR IPA
- Mission Health
- Baptist
- IASIS
- THR





Contract: H0062-001 (HMO) Counties: Bexar

# allwell.

TM

| BENEFIT OVERVIEW                                        |                                                                                                                                                                                                                                                         |  |  |
|---------------------------------------------------------|----------------------------------------------------------------------------------------------------------------------------------------------------------------