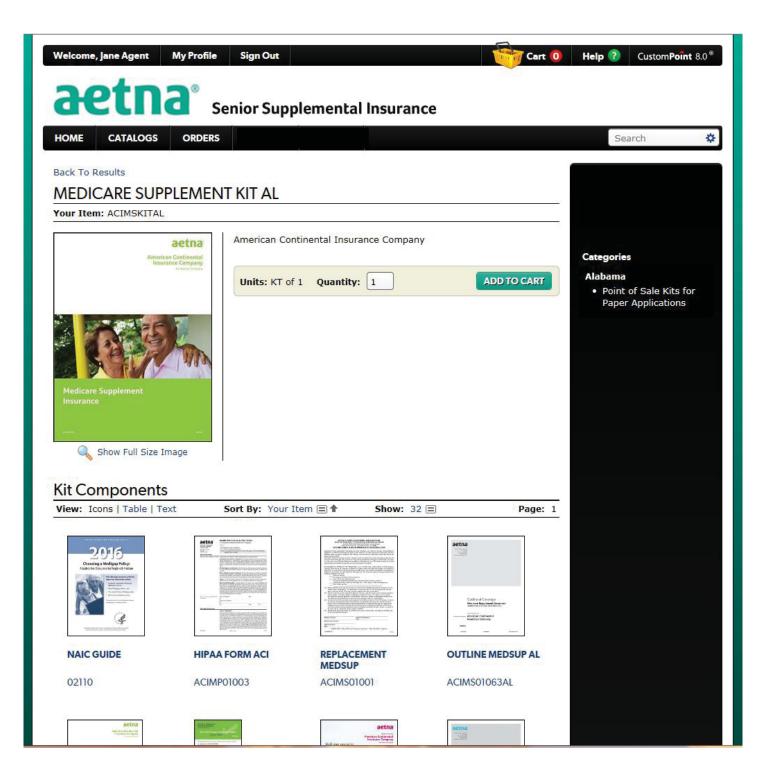

4. Click on the item desired, then add to cart.

If a kit is chosen, the list of components will appear below the kit.

After Adding to Cart, you have an option to stay on that page to order more items or view cart in order to proceed with checking out.