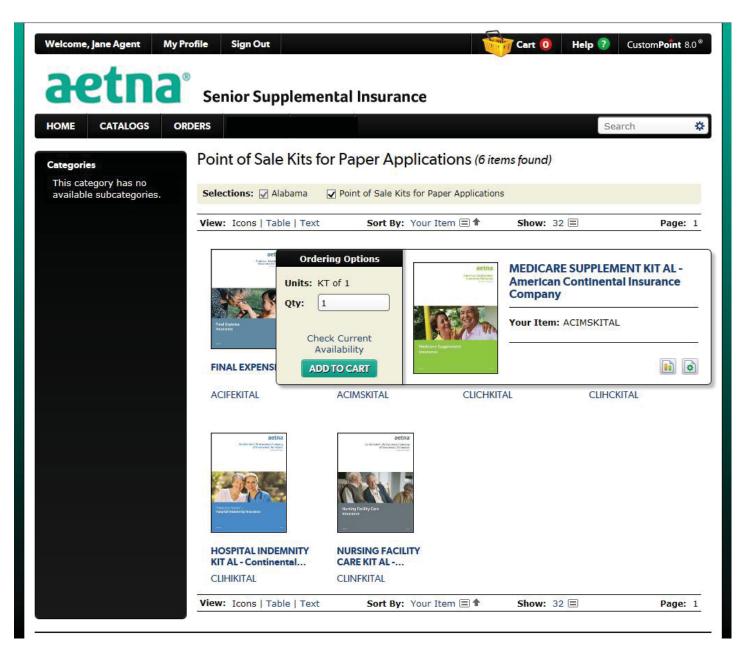

4. Click on the item desired, then add to cart.

If a kit is chosen, the list of components will appear below the kit.

After Adding to Cart, you have an option to stay on that page to order more items or view cart in order to proceed with checking out.