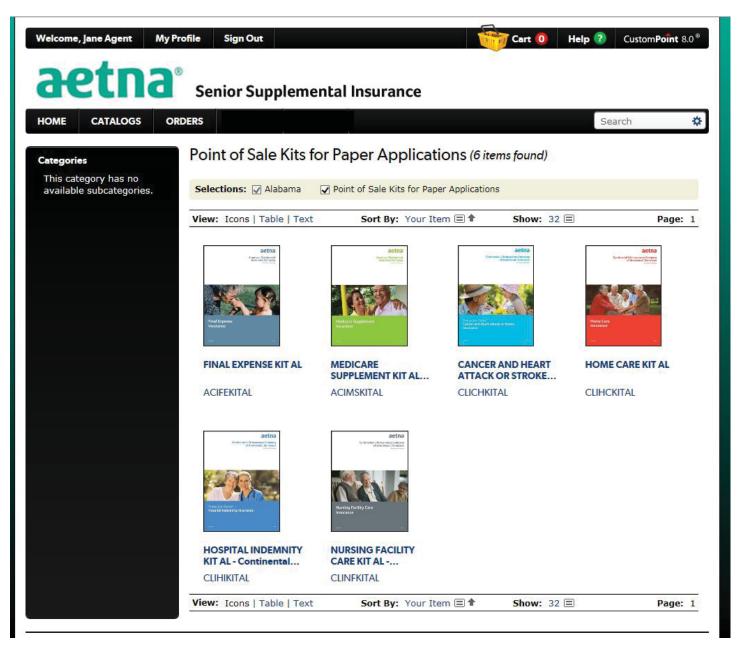

3. Pick a Category and the available items (i.e. sales kits by product) to order will show in the center of the page.

NOTE: To choose a different Category in the same state, uncheck the box next to the category name in the Selections bar. To choose a different state Catalog, go back to the Catalogs dropdown menu.

4. Click on the item desired, then add to cart.

If a kit is chosen, the list of components will appear below the kit.

After Adding to Cart, you have an option to stay on that page to order more items or view cart in order to proceed with checking out.