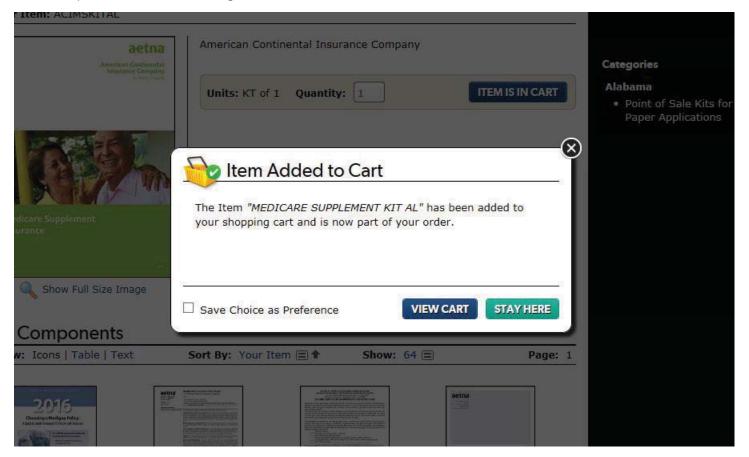

4. Click on the item desired, then add to cart.

If a kit is chosen, the list of components will appear below the kit.

After Adding to Cart, you have an option to stay on that page to order more items or view cart in order to proceed with checking out.

At the Shopping Cart screen, type in your quantities desired and click Update Cart. If your order contains any quantities above the maximum allowed (25 of any one item), it will be routed through the Agent Services team for release. You will receive an email once the order has been approved.