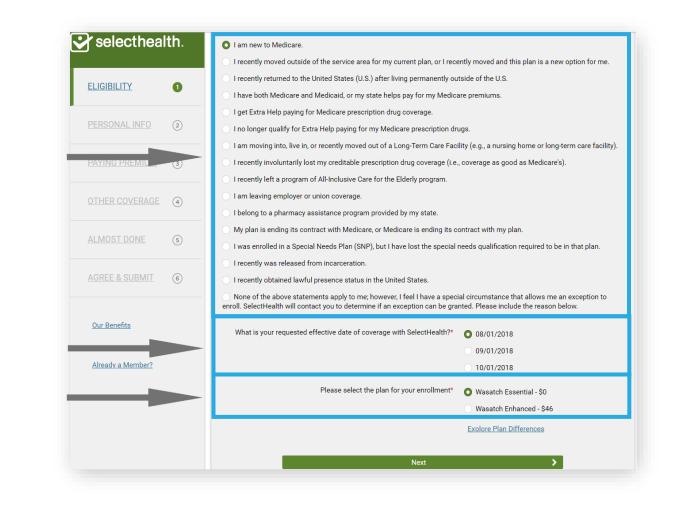

# Step 1: Eligibility

- Choose the most accurate and applicable enrollment reason
- Certain enrollment reasons will require you to enter a date or provide additional information
- Request a coverage effective date
- Select a plan option