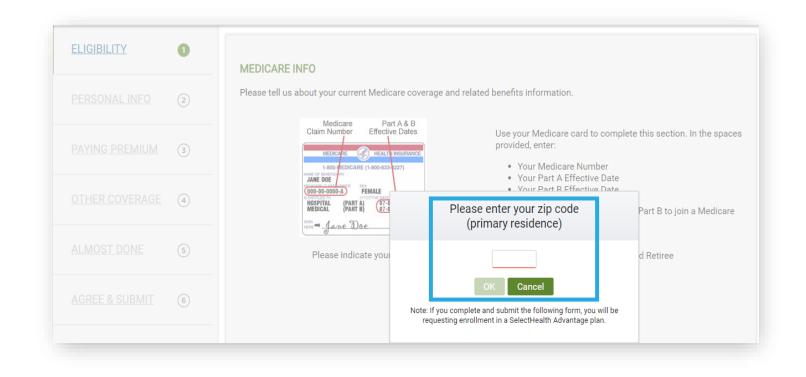

• Enter zip code of member's primary residence.

# Step 1: Eligibility

- Provide Medicare Beneficiary Identifier or Medicare claim number type (railroad or non-railroad retiree).
- Medicare claim number must include letter or alpha suffix.
- Enter Parts A and B effective dates.