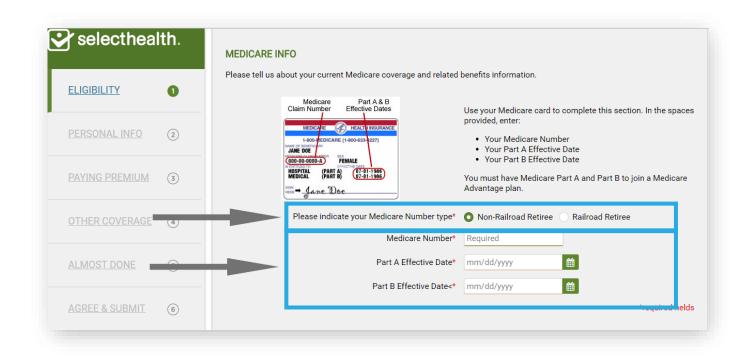

# Step 1: Eligibility

- Provide Medicare Beneficiary Identifier or Medicare claim number type (railroad or non-railroad retiree).
- Medicare claim number must include letter or alpha suffix.
- Enter Parts A and B effective dates.