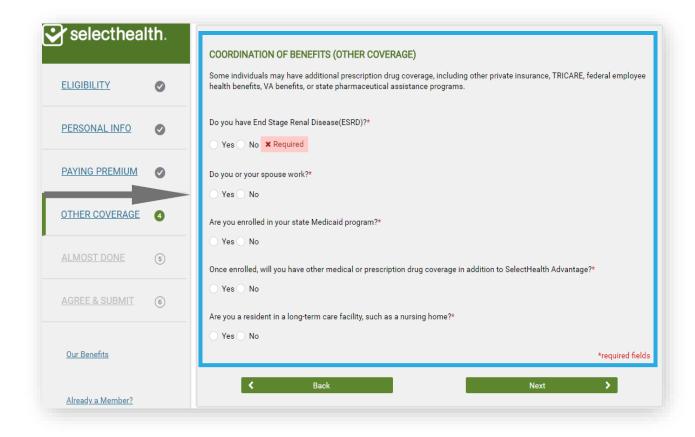

# Step 4: Other Coverage

- Answer all five questions about other coverage.
- Answering "yes" to any of the questions will require additional information.
- If the enrollee has recently had a transplant, a physician note will need to be sent to SelectHealth.