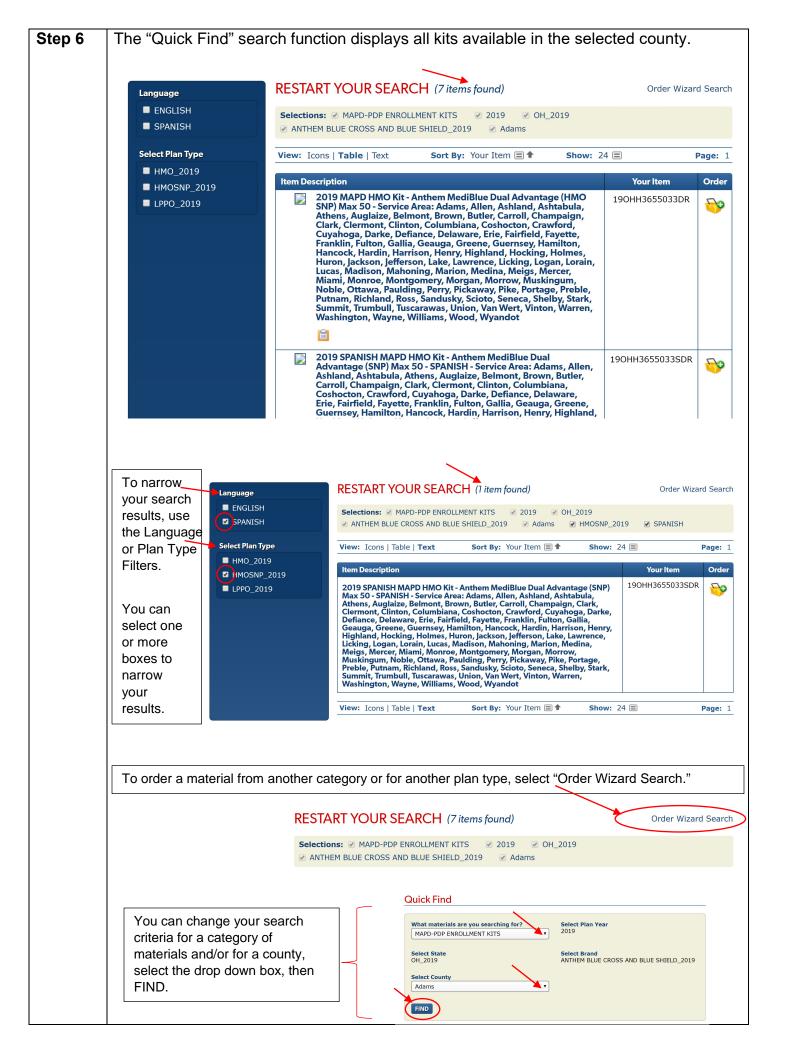

| Step 1     | Login to CustomPoint with your User ID, Password, and Account: wpss                                                                                                                                                                    |                                                                                                                                                                                                    |  |  |
|------------|----------------------------------------------------------------------------------------------------------------------------------------------------------------------------------------------------------------------------------------|----------------------------------------------------------------------------------------------------------------------------------------------------------------------------------------------------|--|--|
| Step 2     | There are two paths for ordering materials through the Medicare Sales Agent and Broker                                                                                                                                                 |                                                                                                                                                                                                    |  |  |
|            | Collateral Catalog.                                                                                                                                                                                                                    |                                                                                                                                                                                                    |  |  |
|            | a. To order customized sales<br>support materials, select<br>"Sales Toolkit" and follow<br>the prompts.                                                                                                                                | Anthem.<br>Medicare Sales Agent and<br>Broker Collateral Catalog                                                                                                                                   |  |  |
|            | Note: This User Guide provides steps for ordering through path b (below). There is a separate User Guide for the Sales Toolkit                                                                                                         |                                                                                                                                                                                                    |  |  |
|            | b. To order plan materials like Enrollment Kits, Directories, Formularies and OTC Catalogs, follow the brief steps through "Quick Find". The "Quick Find" steps will identify all non-customized materials available for you to order. |                                                                                                                                                                                                    |  |  |
|            | Anthem. Medicare Sales Agent and Broker Collateral Catalog                                                                                                                                                                             |                                                                                                                                                                                                    |  |  |
|            | HOME ORDERS SALES TOOLKIT                                                                                                                                                                                                              |                                                                                                                                                                                                    |  |  |
| Quick Find |                                                                                                                                                                                                                                        | CATEGORY OF MATERIALS – select from drop down arrow                                                                                                                                                |  |  |
|            | What category of materials are you searching<br>for?<br>Please make a selection                                                                                                                                                        | MAPD-PDP ENROLLMENT KITS<br>DIRECTORIES AND HOSPTIAL FLYERS<br>MEDICARE SUPPLEMENT ENROLLMENT MATERIALS<br>ANTHEM EXTRAS SALES MATERIALS<br>2019 PLAN STAR RATINGS<br>MISC-POINT OF SALE MATERIALS |  |  |

| Select "State" from the drop down arrow.                                                                                                                  |
|-----------------------------------------------------------------------------------------------------------------------------------------------------------|
| Quick Find                                                                                                                                                |
| What materials are you searching for?     Select Plan Year       MAPD-PDP ENROLLMENT KITS     2019                                                        |
| Select State<br>OH_2019 ANTHEM BLUE CROSS AND BLU<br>In most cases, the State and Brand will pre-populate                                                 |
| Select County         Please make a selection                                                                                                             |
| Quick Find                                                                                                                                                |
| What materials are you searching for?     Select Plan Year       MAPD-PDP ENROLLMENT KITS     2019                                                        |
| Select Brand<br>OH_2019 ANTHEM BLUE CROSS AND BLUE SHIELD_2019<br>Select County                                                                           |
| Please make a selection •                                                                                                                                 |
|                                                                                                                                                           |
| Select "County" from the drop down arrow. The Select County list will always be led with an ALL option that allows you to view all kits within the state. |
| Quick Find                                                                                                                                                |
| What materials are you searching for?     Select Plan Year       MADD DDD ENDOL MENT KITS     2019                                                        |
| Select State Select Brand                                                                                                                                 |
| OH_2019 ANTHEM BLUE CROSS AND BLUE SHIELD_2019 Select County                                                                                              |
| Please make a selection                                                                                                                                   |
|                                                                                                                                                           |
| Select "FIND"                                                                                                                                             |
| Quick Find                                                                                                                                                |
| What materials are you searching for?     Select Plan Year       MAPD-PDP ENROLLMENT KITS     2019                                                        |
| Select State         Select Brand           OH_2019         ANTHEM BLUE CROSS AND BLUE SHIELD_2019                                                        |
| Select County Adams                                                                                                                                       |
| FIND                                                                                                                                                      |
|                                                                                                                                                           |
|                                                                                                                                                           |
|                                                                                                                                                           |
|                                                                                                                                                           |
|                                                                                                                                                           |
|                                                                                                                                                           |
|                                                                                                                                                           |
|                                                                                                                                                           |