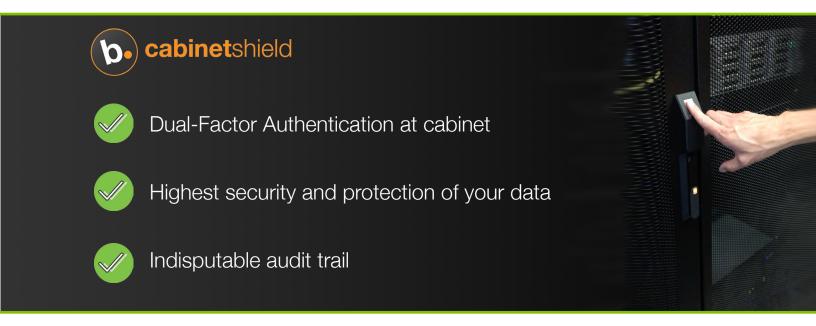

#### BioConnect ID CabinetShield

Minimize Risk, Maximize Protection.

Dual-Factor Authentication

- Supports fingerprint *plus* card, fingerprint on card, or fingerprint only
- Multiple-class card support (high & low frequency)

Dual-Factor Authentication at the Cabinet Can Also Help You Manage *Compliance Requirements* 

# Manage Compliance

Achieve your compliance goals and meet expanding requirements

### Indisputable Audit Trail

Event-based reporting with higher assurance of identity to access critical data

# **Highest** Security

SOC 2

Biometrics and multi-factor authentication provide secure control of your data

www.bioconnect.com/datacenters • Phone: 1-855-ENTER-ID • sales@bioconnect.com

bioconnect.