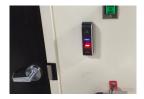

#### DUAL-FACTOR BIOMETRICS ALL THE WAY TO THE CABINET

**TURNSTILE** 

CAGE

**CABINET** 

Connect with us today at sales@bioconnect.com

#### BioConnect ID CabinetShield

Minimize Risk, Maximize Protection.

Dual-Factor Authentication

- Supports fingerprint *plus* card, fingerprint on card, or fingerprint only
- Multiple-class card support (high & low frequency)