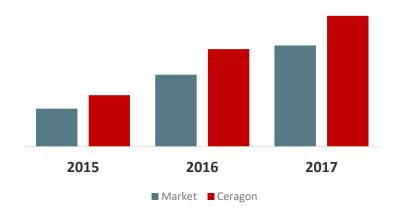

## **Largest Specialist Serving the Best of Breed**

Global Wireless Backhaul Market (2017)

Best-of-Breed Market Segment (2017)