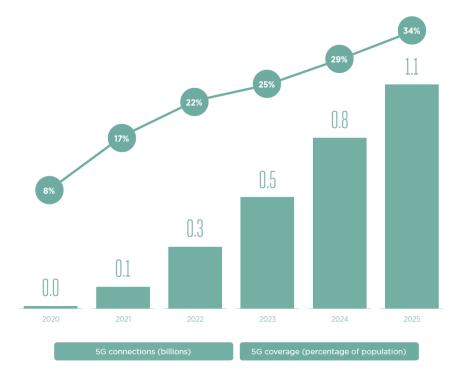

# 5G evolution, not a single event

**Today: Gigabit LTE momentum** >40 countries, >20 operators

**Gigabit LTE** – enhanced mobile service, based on LTE-Advanced-pro standards, enabling "5G broadband" services

Source: Qualcomm, 2018

**Tomorrow: 5G adoption subscribers** 

Source: GSMA, 2017

Proprietary and Confidential