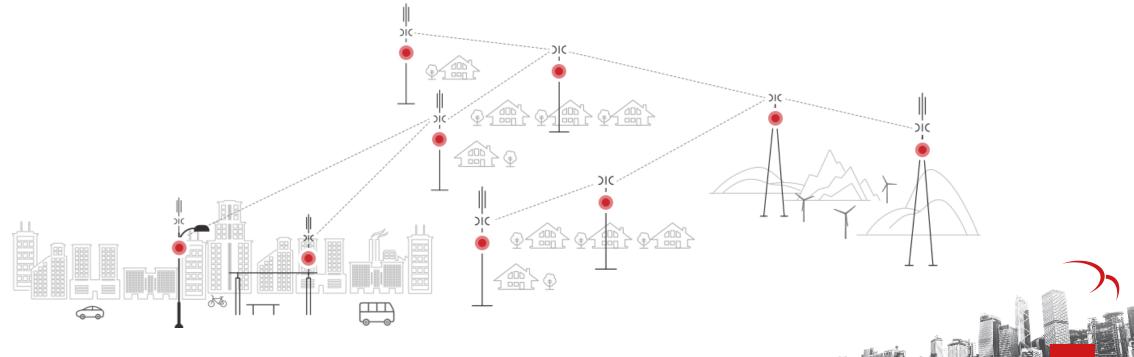

### **Wireless Backhaul** Critical Technology to Gigabit-LTE and 5G Networks

- Wireless backhaul serves as an alternative to fiber-optic networks and a primary solution for network densification
- Critical since it is a faster and more cost effective deployment vs. fiber based deployment
- Connects approximately 50% of all backhaul networks
- Proportion of fiber vs. wireless backhaul is expected to remain fairly constant through the evolution to 5G networks