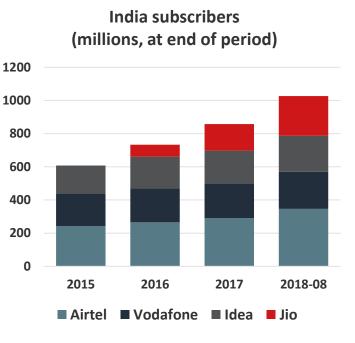

# 50% share of best of breed in India

- BIG-4 operators' net subscriber growth in 1-8/2018: 169M
- Aggressive network expansion & densification initiatives due to hypercompetitive market
- All-outdoor addresses key challenges at scale: network complexity, site acquisition, spectrum availability, energy, speed of installation and upgrades
- Similar pattern of all-outdoor adoption in other hyper-competitive markets
- Key relationships, IP-20 technology enabled

<sup>\*</sup> Source: Telecom Regulatory Authority of India (TRAI)