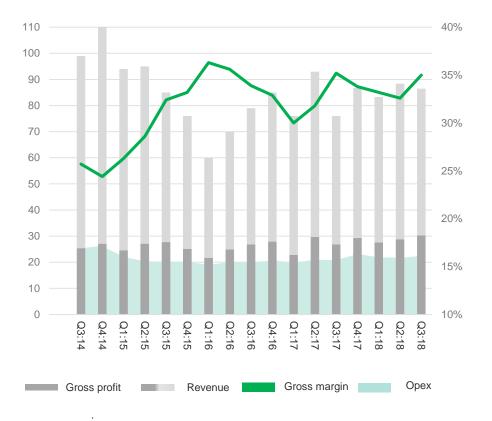

Proportion of Ceragon's equipment shipments represented by all-outdoor units has increased significantly to >60%, compared to <50% all-outdoor units in the overall best of breed market

#### **Controllable elements are well-controlled**

- Deals accepted based on contribution to gross profit dollars
- Tendency toward trade-off between revenue and gross margin
- Stringent operating expense control sustained for 2+ years

#### Quarter-to-quarter fluctuations caused by factors difficult to control

- Changes in geographic mix of revenue based on significant variations in GM by region
- Timing of recognizing revenue for various elements of project based on large customers dictating delivery timing of each element
- Currency fluctuations, interest rates, seasonality, orders lumpiness, changes in raw materials and components market

#### **Quarterly Operating Model**

Note: Financial metrics are presented on a non-GAAP basis.