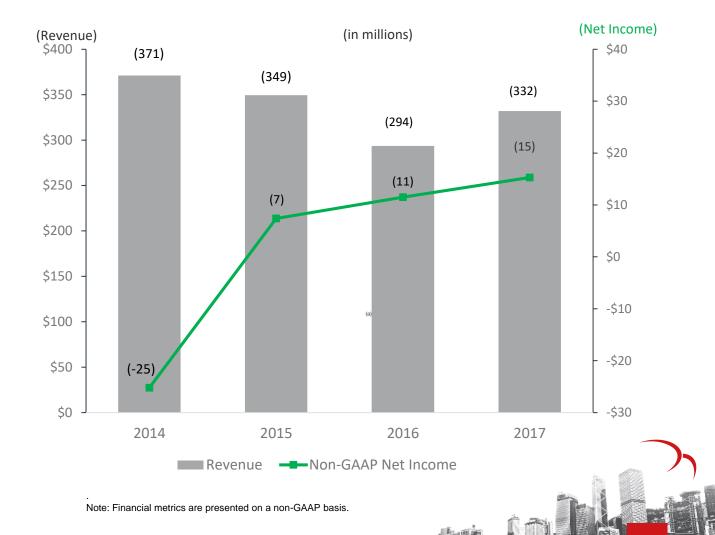

ntel 😂 AT&T 🔤 🐽 Sprint 🤌 🖽 Mobile-

- Strong execution has driven strong net income growth and significant margin expansion:
  - 2017 was 3rd consecutive year of increasing net income
  - Gross margins have increased from 25.2% to 32.7% <sup>(b)</sup>

| (a) Source: Nasdaq as | of 11/2 |
|-----------------------|---------|
|-----------------------|---------|

(b) Represents non-GAAP gross margin in FY2014 and FY2017

| GLOBAL SCALE                                                                                                                                                                                                                                                                                                                                                                                                                                                                                                                                                                                                                                                                                                                                                                                                                                                                                                                                                                                                                                                                                                                                                                                                                                                                                                                                                                                                                                                                                                                                                                                                                                                                                                                                                                                                                                                                                                                                                                                                                                                                                                                                                                                                                                                                                                                                                                                                                                                                                                                                         |                                                                                                                                                                                                                                                                                                         |  |
|------------------------------------------------------------------------------------------------------------------------------------------------------------------------------------------------------------------------------------------------------------------------------------------------------------------------------------------------------------------------------------------------------------------------------------------------------------------------------------------------------------------------------------------------------------------------------------------------------------------------------------------------------------------------------------------------------------------------------------------------------------------------------------------------------------------------------------------------------------------------------------------------------------------------------------------------------------------------------------------------------------------------------------------------------------------------------------------------------------------------------------------------------------------------------------------------------------------------------------------------------------------------------------------------------------------------------------------------------------------------------------------------------------------------------------------------------------------------------------------------------------------------------------------------------------------------------------------------------------------------------------------------------------------------------------------------------------------------------------------------------------------------------------------------------------------------------------------------------------------------------------------------------------------------------------------------------------------------------------------------------------------------------------------------------------------------------------------------------------------------------------------------------------------------------------------------------------------------------------------------------------------------------------------------------------------------------------------------------------------------------------------------------------------------------------------------------------------------------------------------------------------------------------------------------|---------------------------------------------------------------------------------------------------------------------------------------------------------------------------------------------------------------------------------------------------------------------------------------------------------|--|
| +2,000                                                                                                                                                                                                                                                                                                                                                                                                                                                                                                                                                                                                                                                                                                                                                                                                                                                                                                                                                                                                                                                                                                                                                                                                                                                                                                                                                                                                                                                                                                                                                                                                                                                                                                                                                                                                                                                                                                                                                                                                                                                                                                                                                                                                                                                                                                                                                                                                                                                                                                                                               | total customers                                                                                                                                                                                                                                                                                         |  |
| +1,000,000                                                                                                                                                                                                                                                                                                                                                                                                                                                                                                                                                                                                                                                                                                                                                                                                                                                                                                                                                                                                                                                                                                                                                                                                                                                                                                                                                                                                                                                                                                                                                                                                                                                                                                                                                                                                                                                                                                                                                                                                                                                                                                                                                                                                                                                                                                                                                                                                                                                                                                                                           | systems deployed                                                                                                                                                                                                                                                                                        |  |
| +140                                                                                                                                                                                                                                                                                                                                                                                                                                                                                                                                                                                                                                                                                                                                                                                                                                                                                                                                                                                                                                                                                                                                                                                                                                                                                                                                                                                                                                                                                                                                                                                                                                                                                                                                                                                                                                                                                                                                                                                                                                                                                                                                                                                                                                                                                                                                                                                                                                                                                                                                                 | countries with systems deployed                                                                                                                                                                                                                                                                         |  |
| ~900                                                                                                                                                                                                                                                                                                                                                                                                                                                                                                                                                                                                                                                                                                                                                                                                                                                                                                                                                                                                                                                                                                                                                                                                                                                                                                                                                                                                                                                                                                                                                                                                                                                                                                                                                                                                                                                                                                                                                                                                                                                                                                                                                                                                                                                                                                                                                                                                                                                                                                                                                 | employees globally                                                                                                                                                                                                                                                                                      |  |
| \$1.64-\$4.15                                                                                                                                                                                                                                                                                                                                                                                                                                                                                                                                                                                                                                                                                                                                                                                                                                                                                                                                                                                                                                                                                                                                                                                                                                                                                                                                                                                                                                                                                                                                                                                                                                                                                                                                                                                                                                                                                                                                                                                                                                                                                                                                                                                                                                                                                                                                                                                                                                                                                                                                        | 52 week low/high <sup>(a)</sup>                                                                                                                                                                                                                                                                         |  |
| North America<br>P··Mobile Sprint<br>Sprint<br>Constant<br>Sprint<br>Digicel<br>Latin America<br>Constant<br>Constant<br>Constant<br>Constant<br>Constant<br>Constant<br>Constant<br>Constant<br>Constant<br>Constant<br>Constant<br>Constant<br>Constant<br>Constant<br>Constant<br>Constant<br>Constant<br>Constant<br>Constant<br>Constant<br>Constant<br>Constant<br>Constant<br>Constant<br>Constant<br>Constant<br>Constant<br>Constant<br>Constant<br>Constant<br>Constant<br>Constant<br>Constant<br>Constant<br>Constant<br>Constant<br>Constant<br>Constant<br>Constant<br>Constant<br>Constant<br>Constant<br>Constant<br>Constant<br>Constant<br>Constant<br>Constant<br>Constant<br>Constant<br>Constant<br>Constant<br>Constant<br>Constant<br>Constant<br>Constant<br>Constant<br>Constant<br>Constant<br>Constant<br>Constant<br>Constant<br>Constant<br>Constant<br>Constant<br>Constant<br>Constant<br>Constant<br>Constant<br>Constant<br>Constant<br>Constant<br>Constant<br>Constant<br>Constant<br>Constant<br>Constant<br>Constant<br>Constant<br>Constant<br>Constant<br>Constant<br>Constant<br>Constant<br>Constant<br>Constant<br>Constant<br>Constant<br>Constant<br>Constant<br>Constant<br>Constant<br>Constant<br>Constant<br>Constant<br>Constant<br>Constant<br>Constant<br>Constant<br>Constant<br>Constant<br>Constant<br>Constant<br>Constant<br>Constant<br>Constant<br>Constant<br>Constant<br>Constant<br>Constant<br>Constant<br>Constant<br>Constant<br>Constant<br>Constant<br>Constant<br>Constant<br>Constant<br>Constant<br>Constant<br>Constant<br>Constant<br>Constant<br>Constant<br>Constant<br>Constant<br>Constant<br>Constant<br>Constant<br>Constant<br>Constant<br>Constant<br>Constant<br>Constant<br>Constant<br>Constant<br>Constant<br>Constant<br>Constant<br>Constant<br>Constant<br>Constant<br>Constant<br>Constant<br>Constant<br>Constant<br>Constant<br>Constant<br>Constant<br>Constant<br>Constant<br>Constant<br>Constant<br>Constant<br>Constant<br>Constant<br>Constant<br>Constant<br>Constant<br>Constant<br>Constant<br>Constant<br>Constant<br>Constant<br>Constant<br>Constant<br>Constant<br>Constant<br>Constant<br>Constant<br>Constant<br>Constant<br>Constant<br>Constant<br>Constant<br>Constant<br>Constant<br>Constant<br>Constant<br>Constant<br>Constant<br>Constant<br>Constant<br>Constant<br>Constant<br>Constant<br>Constant<br>Constant<br>Constant<br>Constant<br>Constant<br>Constant<br>Constant<br>Constant<br>Constant<br>Constant<br>Constant<br>Con | Europe<br>€Corection<br>Pro%inus<br>Currono<br>Carolivo<br>Africa<br>Africa<br>Cirolia<br>Cirolia<br>Cirolia<br>Cirolia<br>Cirolia<br>Cirolia<br>Cirolia<br>Cirolia<br>Cirolia<br>Cirolia<br>Cirolia<br>Cirolia<br>Cirolia<br>Cirolia<br>Cirolia<br>Cirolia<br>Cirolia<br>Cirolia<br>Cirolia<br>Cirolia |  |

### **Track Record of Execution & Improving Net Income**

- Focus on maximizing gross profit dollars
- Stable, profitable business model
- Goal is to increase net income again in 2018, for the fourth consecutive year, despite currency headwinds and higher COGS due to passive components shortage