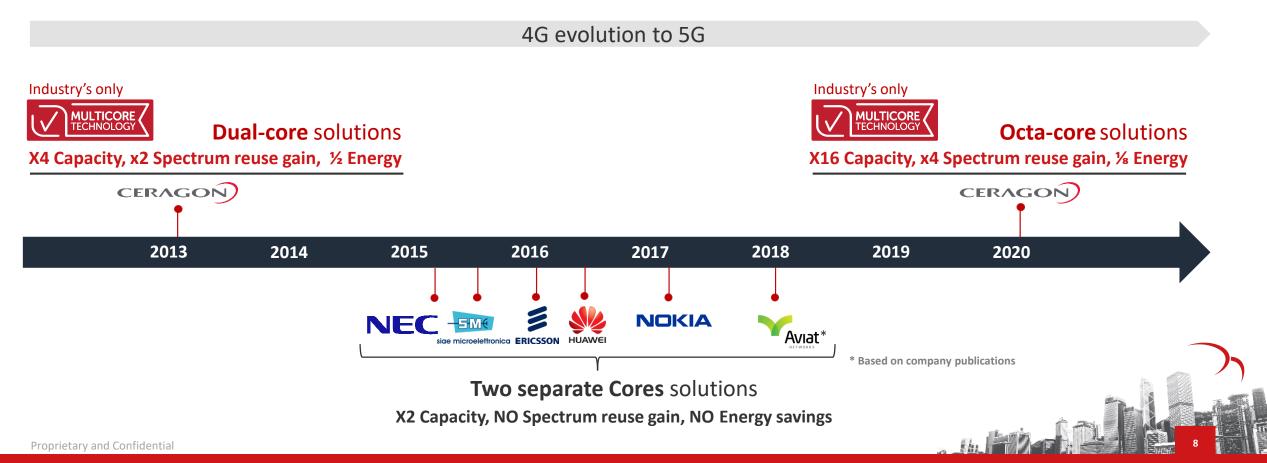

# **Technological Industry Leadership**

Ceragon's Multicore technology resolves

the key challenges associated with wireless backhaul as networks transition to 5G

Capacity | Spectrum | Energy | Real-estate

# **Key to Innovation is Vertical Integration**

Enables us to introduce features that keep pace with the evolution to 5G