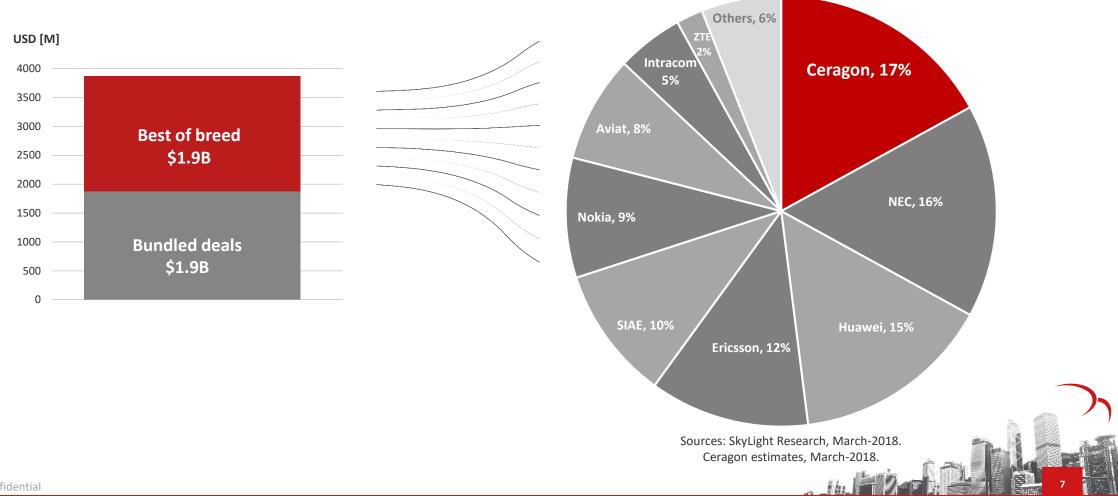

## **Largest Specialist Serving the Best of Breed**

Global Wireless Backhaul Market (2017)

Best-of-Breed Market Segment (2017)