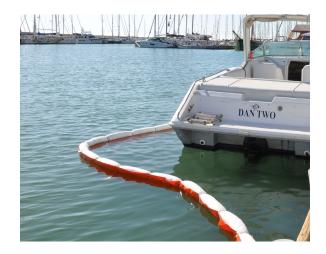

By deploying the boom with the absorbent facing the spill you can contain and absorb it or by deploying with the face of the boom away from the spill it will act as a containment boom, ideal for light debris or when you want to recover the spill mechanically.