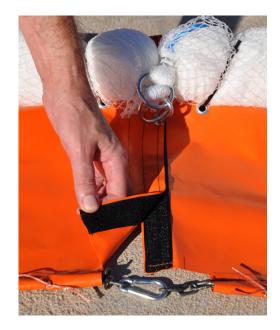

This cost effective, light-weight boom comes in a pack of two providing 10m of cover when joined together.

| SPECIFICATION         |                                                                                                                                                                        |  |
|-----------------------|------------------------------------------------------------------------------------------------------------------------------------------------------------------------|--|
| Freeboard             | 20cm                                                                                                                                                                   |  |
| Draft                 | 30cm                                                                                                                                                                   |  |
| Overall               | 50cm                                                                                                                                                                   |  |
| Section lengths       | 10m                                                                                                                                                                    |  |
| Buoyancy<br>to weight | 4:1                                                                                                                                                                    |  |
| Weight                | 2.3kg per metre                                                                                                                                                        |  |
| Ballast               | 5mm galvanised steel chain                                                                                                                                             |  |
| Fabric                | Skirt 600gsm PVC - Polypropylene<br>boom                                                                                                                               |  |
| Boom                  | 20cmØ x 10m                                                                                                                                                            |  |
| Absorbs               | 262ltr per pack of 1 boom                                                                                                                                              |  |
| Colour                | Skirt Orange - Boom white                                                                                                                                              |  |
| Connection            | Boom fitted with eye rings - PVC skirt<br>attached to boom with Velcro ties<br>and Velcro to join sections together<br>- ballast chain joined with small<br>carabiners |  |