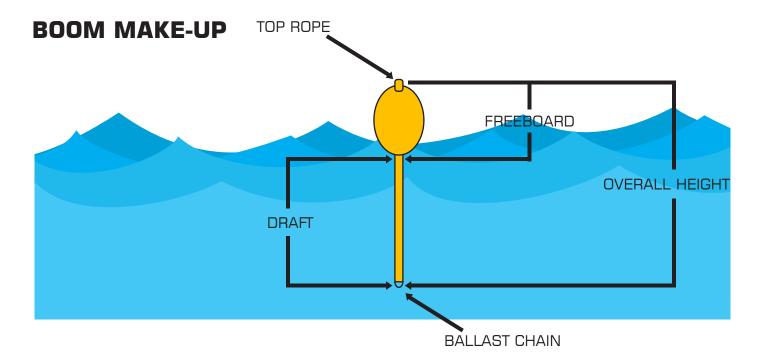

This cost effective, light-weight boom comes in a pack of two providing 10m of cover when joined together.

| SPECIFICATION         |                                                                                                                                                                        |  |
|-----------------------|------------------------------------------------------------------------------------------------------------------------------------------------------------------------|--|
| Freeboard             | 20cm                                                                                                                                                                   |  |
| Draft                 | 30cm                                                                                                                                                                   |  |
| Overall               | 50cm                                                                                                                                                                   |  |
| Section lengths       | 10m                                                                                                                                                                    |  |
| Buoyancy<br>to weight | 4:1                                                                                                                                                                    |  |
| Weight                | 2.3kg per metre                                                                                                                                                        |  |
| Ballast               | 5mm galvanised steel chain                                                                                                                                             |  |
| Fabric                | Skirt 600gsm PVC - Polypropylene<br>boom                                                                                                                               |  |
| Boom                  | 20cmØ x 10m                                                                                                                                                            |  |
| Absorbs               | 262ltr per pack of 1 boom                                                                                                                                              |  |
| Colour                | Skirt Orange - Boom white                                                                                                                                              |  |
| Connection            | Boom fitted with eye rings - PVC skirt<br>attached to boom with Velcro ties<br>and Velcro to join sections together<br>- ballast chain joined with small<br>carabiners |  |