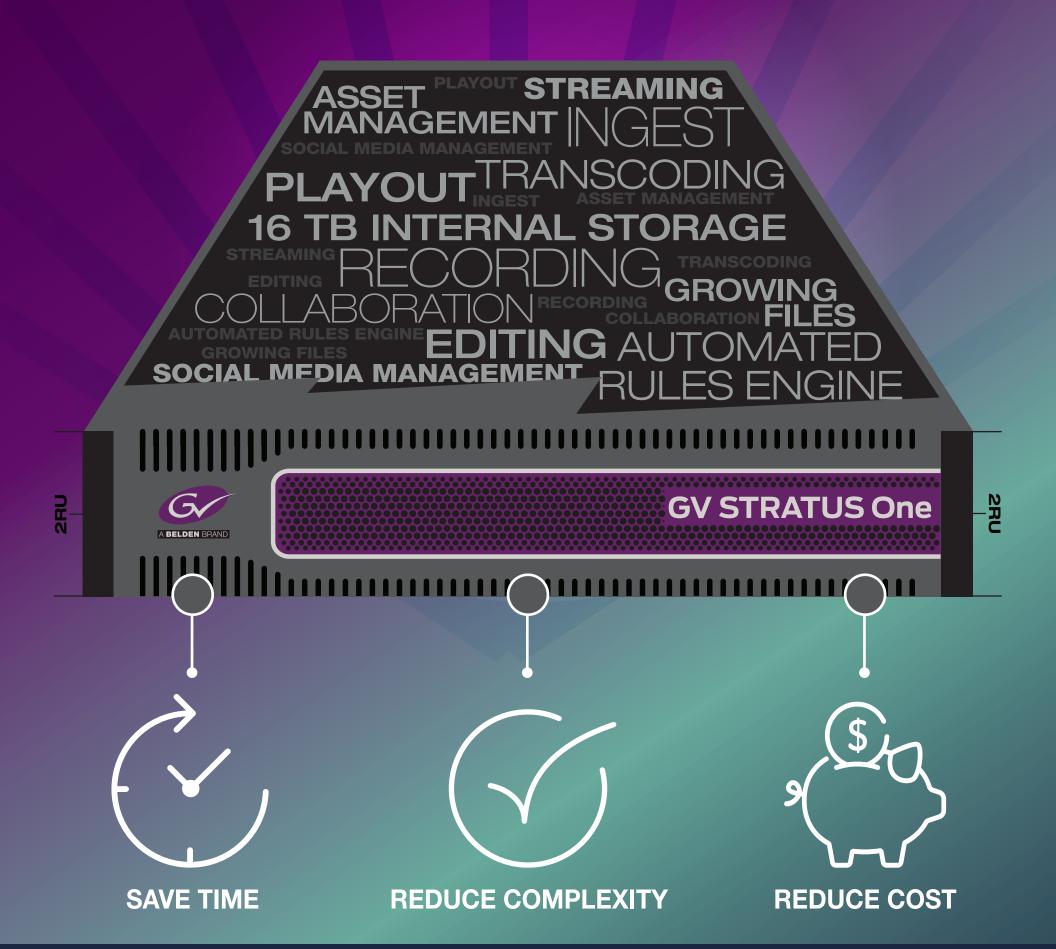

# **All-in-One Production Management GV STRATUS One**

## REGIONAL AND SATELLITE NEWS STATIONS

Manages instant deployment of content for stations with a limited amount of staff and equipment resources.

GET YOUR GV STRATUS ONE TODAY - BIG PRODUCTIONS, SMALL BOX.