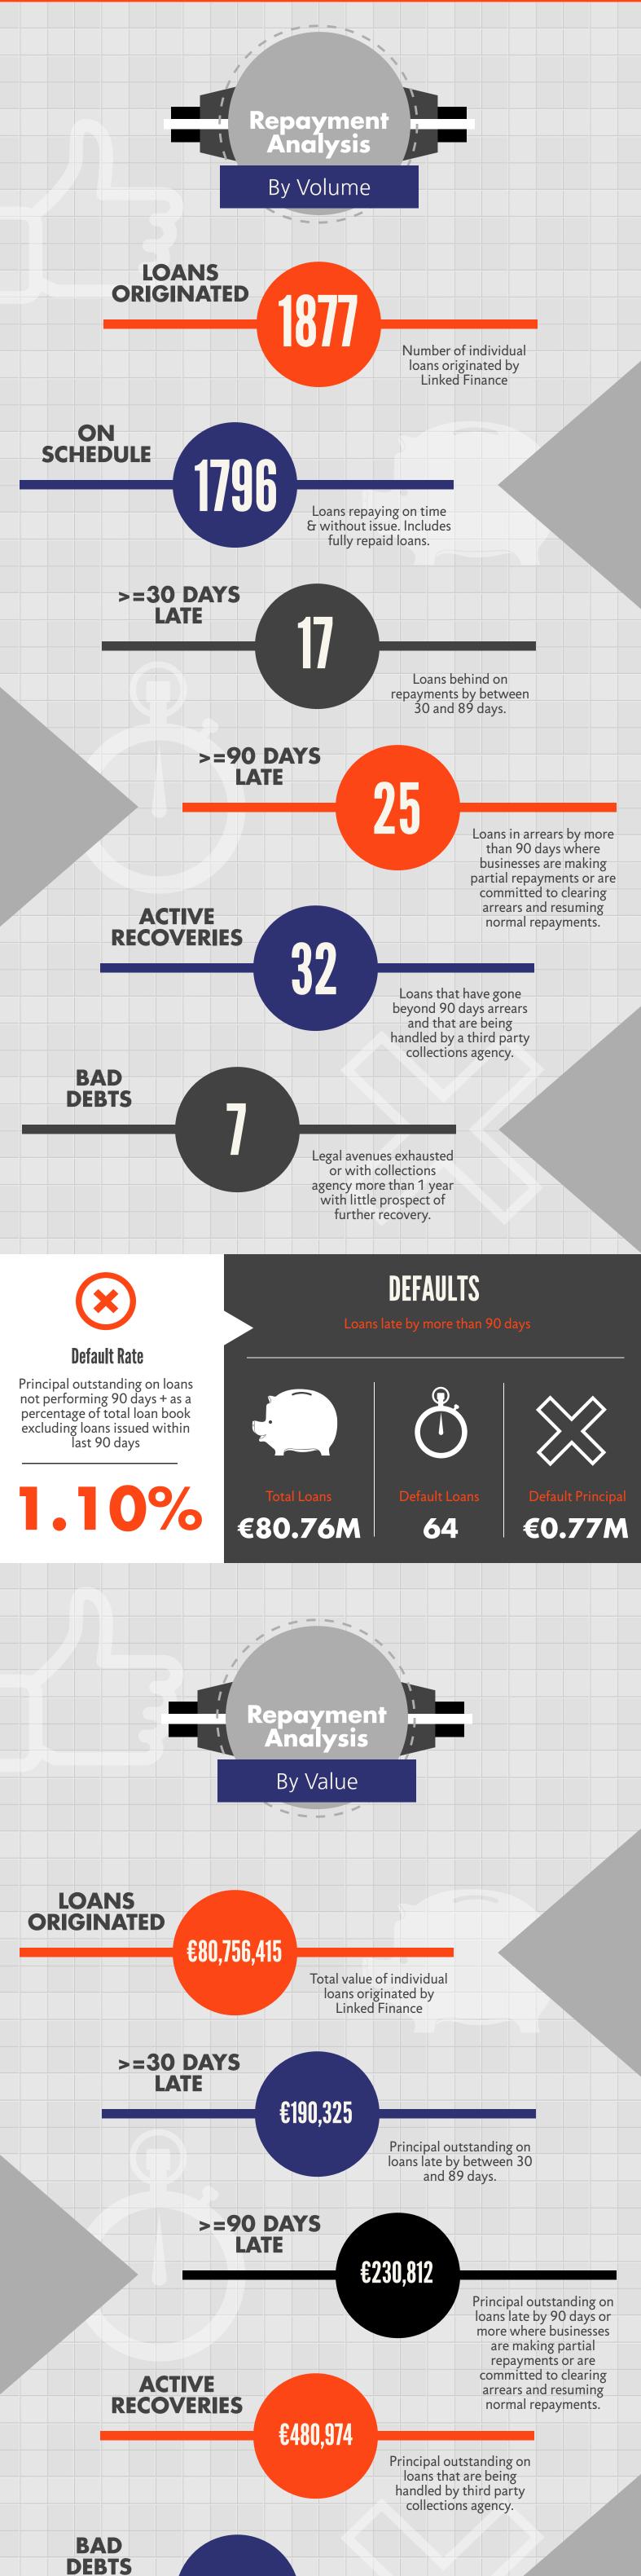

## Q4 2018

A look at loans, repayment rates, arrears and recoveries up to 31.12.2018.