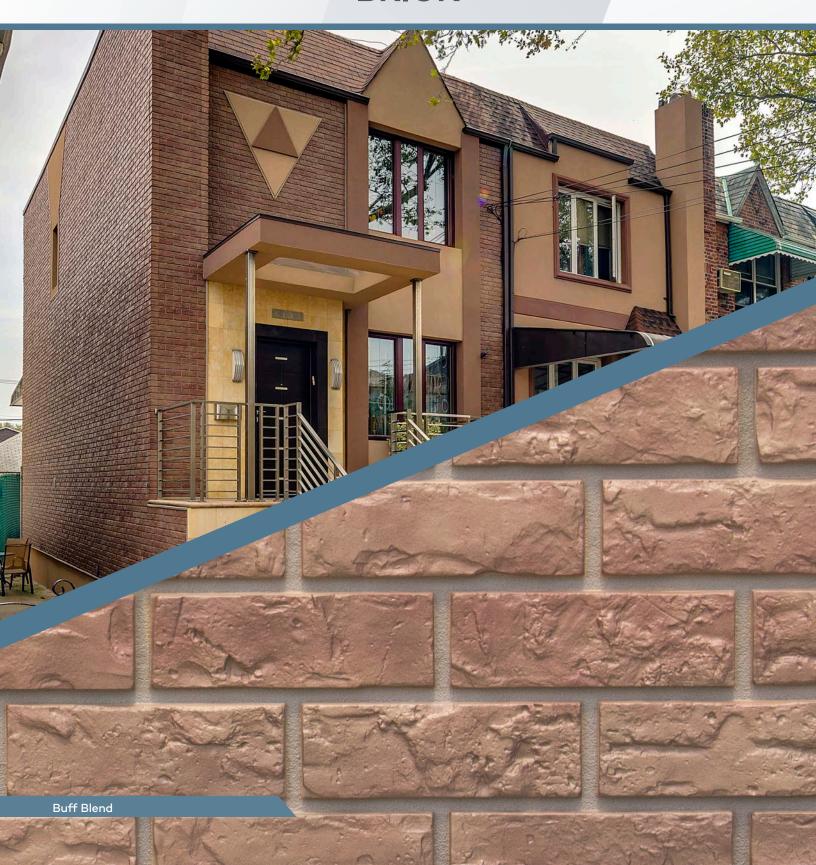

## **BRICK**

**Tando**Brick delivers the timeless look of hand-laid brick, without having to contend with the labor, time, and cost value challenges associated with masonry.

#### TandoStone Advantage

- Preferred by siding installers
- Same installer can install siding and **Tando**Stone
- No mortar or adhesives required
- Easy one-person installation
- Impervious to moisture making it perfect for ground contact and roofline applications
- Perfect for single family, multi-family, and commercial applications