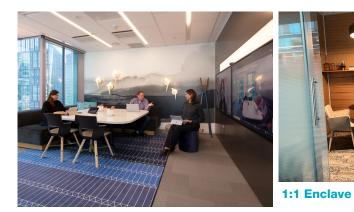

In a hybrid work model, the office serves as a hub for collaboration. Conferencing technology goes beyond the meeting room. Employees need to collaborate locally and with remote team members throughout the office with fixed and mobile technology to make every space a collaboration space.

With high quality collaborative room systems, remote participants can see and hear everyone as if they are in the same room. With the feature sets of Microsoft Teams, Zoom, and other platforms, participation and engagement has never been better, creating equitable experiences for all.