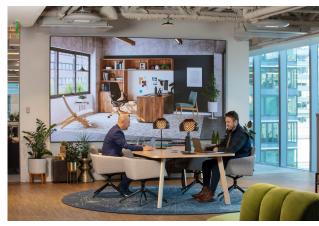

In a hybrid work model, the office serves as a hub for collaboration. Conferencing technology goes beyond the meeting room. Employees need to collaborate locally and with remote team members throughout the office with fixed and mobile technology to make every space a collaboration space.

With high quality collaborative room systems, remote participants can see and hear everyone as if they are in the same room. With the feature sets of Microsoft Teams, Zoom, and other platforms, participation and engagement has never been better, creating equitable experiences for all.