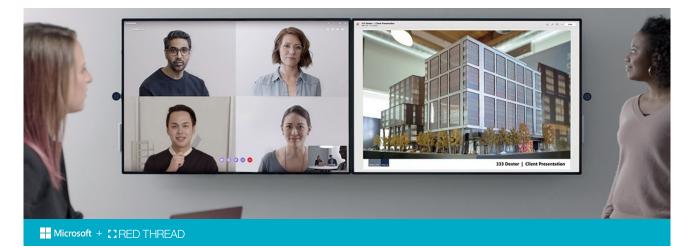

In a hybrid work model, the office serves as a hub for collaboration. Conferencing technology goes beyond the meeting room. Employees need to collaborate locally and with remote team members throughout the office with fixed and mobile technology to make every space a collaboration space.

With high quality collaborative room systems, remote participants can see and hear everyone as if they are in the same room. With the feature sets of Microsoft Teams, Zoom, and other platforms, participation and engagement has never been better, creating equitable experiences for all.

This includes creating inclusive meetings experiences where everyone can contribute regardless of location.

Jared Spataro CVP at Microsoft 365