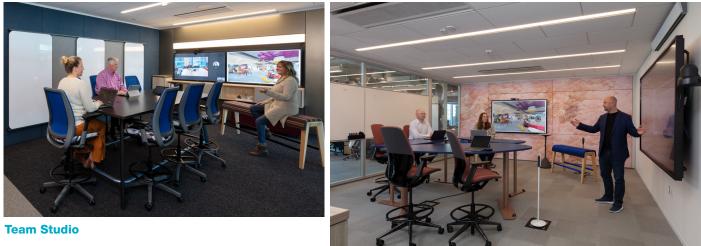

In a hybrid work model, the office serves as a hub for collaboration. Conferencing technology goes beyond the meeting room. Employees need to collaborate locally and with remote team members throughout the office with fixed and mobile technology to make every space a collaboration space.

With high quality collaborative room systems, remote participants can see and hear everyone as if they are in the same room. With the feature sets of Microsoft Teams, Zoom, and other platforms, participation and engagement has never been better, creating equitable experiences for all.