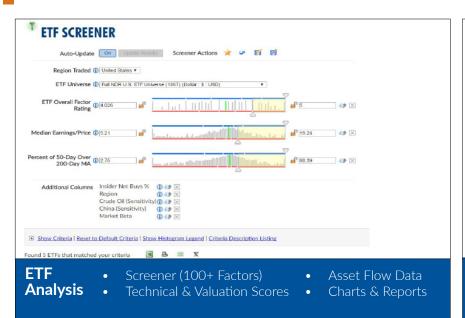

#### Wealth of Data in One Neat Package

A broad collection of clean data with an extensive library of recommendations, models, factors and other signals.

- 15,000+ Charts, Models, Indicators, & Historical Views
- 7,500+ Downloadable Data Sets
- 1,800+ Event Studies & Data Reports
- Powerful Set of Market, Stock & ETF Tools
- Plus ETF & Global Stock Screeners

#### Stock Selection

- Screening & Diagnostics
- Rankings & Ratings
- Charts & Reports
- 11-Page Tear Sheets