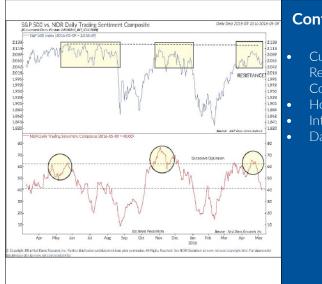

- Dig deeper with our search filters
- Generate charts dynamically from customizable data reports
- Use the interactive capabilities of our most popular charts to create the look you need to effectively communicate your ideas