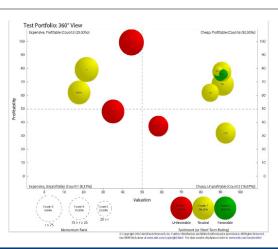

#### **Discover Your Own Path**

NDR Explorer empowers you to discover new ideas on your own or build on existing Ned Davis Research strategy. Centrally located tools allow you to evaluate ideas quickly and test them against benchmarks.

#### Stock Selection

- Screening & Diagnostics
- Rankings & Ratings
- Charts & Reports
- 11-Page Tear Sheets