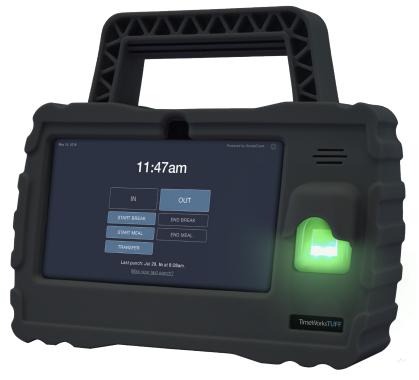

# **TimeWorksTUFF**

Built for hard work! Interactive touchscreen clock with fingerprint reader in a heavy-duty case.

TimeWorksTUFF includes all the features of TimeWorksTouch in an industrial-style case geared for sites that are not your typical clean and protected offices. Get the same great punch features backed by the leading cloud-based timekeeping service but in a dust/shock/water-resistant shell.

### Specifications

- Industrial-style soft case
- · Screen protector
- 7-inch, color LCD touchscreen
- Wi-Fi and Ethernet connectivity
- Battery with charger & cables
- Authenticate with print, prox or PIN
- 8.75 x 5.3 x 2 (LxHxD in.)
- 6,000 unique fingerprint storage capacity

#### TimeWorksTUFF Features

Biometric Reader — positively identify fingerprints to prevent buddy punching

Industrial-Style Case — Certified dust, water and shock resistant for rugged environments

Break Tracking — accurately track meals and breaks for compliance